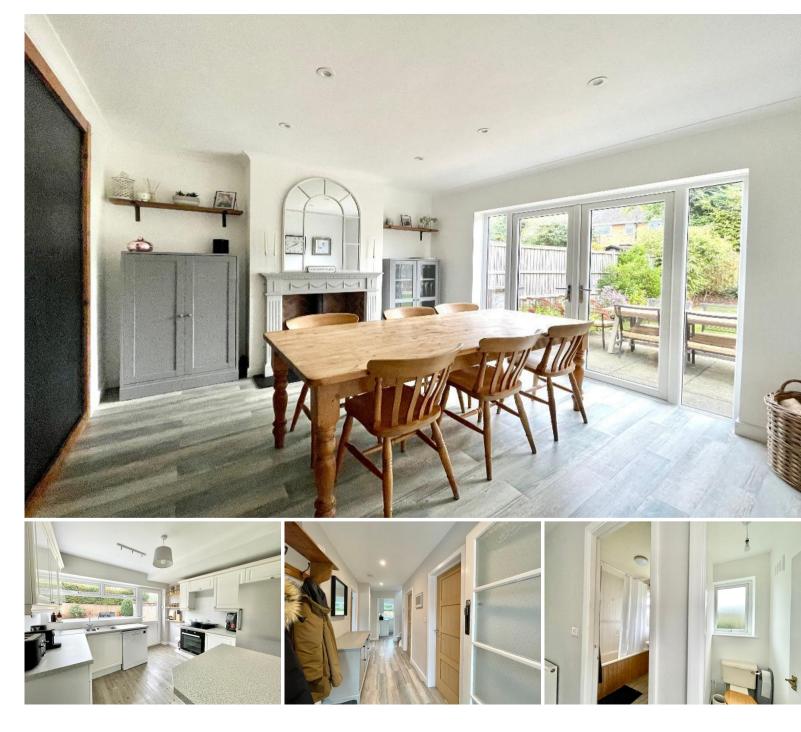

Entering through the porch, the hallway gives access to the ground floor. To the left is a spacious lounge with a modern fireplace, ideal for cosy evenings. Adjacent to the lounge at the rear is the dining room, featuring a wood-burning stove and patio doors leading directly to the garden, making it a great space for entertaining. Next to the dining room, the kitchen also opens onto the garden through a separate door.

On the right side of the hallway, you"II find a downstairs WC and a fabulous utility room with ample storage, plumbing for appliances, and a sink - perfect for keeping everything organised.

Upstairs are three double bedrooms, offering plenty of space for family or guests. A family bathroom and a separate WC are located on the landing complete the first floor.