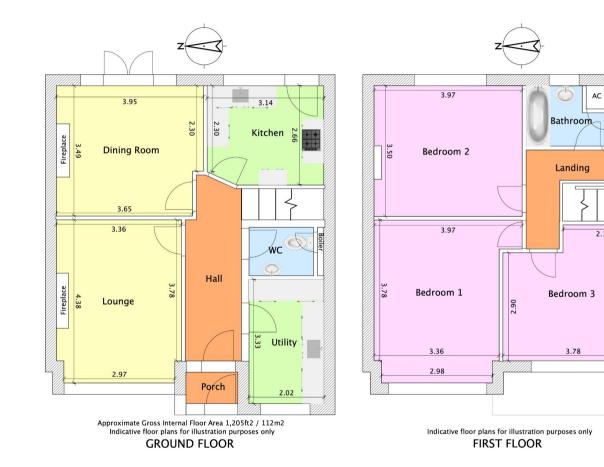

Entering through the porch, the hallway gives access to the ground floor. To the left is a spacious lounge with a modern fireplace, ideal for cosy evenings. Adjacent to the lounge at the rear is the dining room, featuring a wood-burning stove and patio doors leading directly to the garden, making it a great space for entertaining. Next to the dining room, the kitchen also opens onto the garden through a separate door.

On the right side of the hallway, you"II find a downstairs WC and a fabulous utility room with ample storage, plumbing for appliances, and a sink - perfect for keeping everything organised.

Upstairs are three double bedrooms, offering plenty of space for family or guests. A family bathroom and a separate WC are located on the landing complete the first floor.