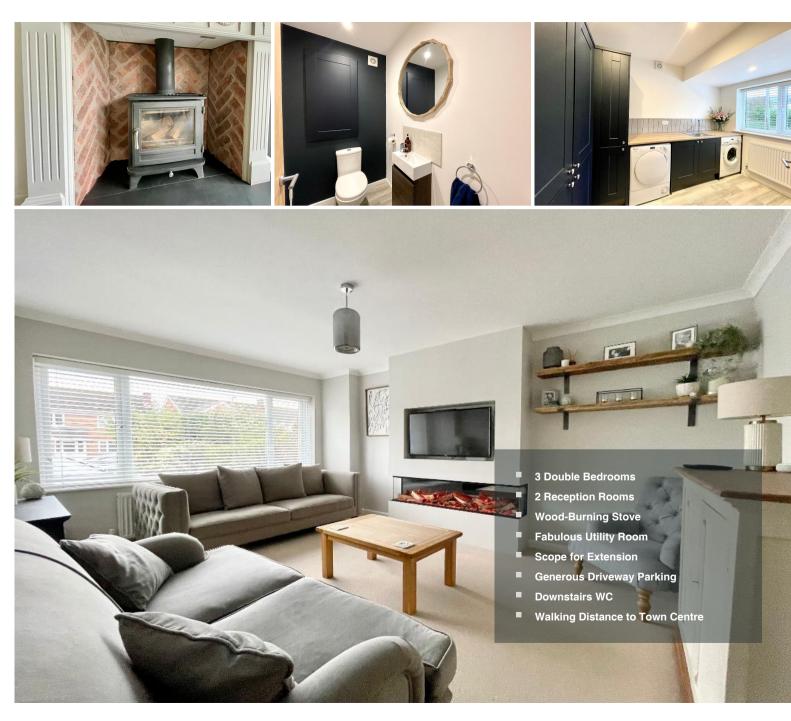

### Description

This well-presented 3-bedroom semi-detached home is situated in the desirable Bridgetown area of Stratford-upon-Avon, offering spacious living, a good-sized rear garden, and driveway parking. The property has been hugely improved by the current owners, while still providing opportunities for future enhancements.

Entering through the porch, the hallway gives access to the ground floor. To the left is a spacious lounge with a modern fireplace, ideal for cosy evenings. Adjacent to the lounge at the rear is the dining room, featuring a wood-burning stove and patio doors leading directly to the garden, making it a great space for entertaining. Next to the dining room, the kitchen also opens onto the garden through a separate door.

On the right side of the hallway, you"II find a downstairs WC and a fabulous utility room with ample storage, plumbing for appliances, and a sink - perfect for keeping everything organised.

Upstairs are three double bedrooms, offering plenty of space for family or guests. A family bathroom and a separate WC are located on the landing complete the first floor.

The good-sized rear garden is perfect for outdoor activities, gardening, or simply unwinding, and the property also benefits from driveway parking.

Located just a short stroll from Stratford-upon-Avon"s historic town centre, the home enjoys easy access to local shops, restaurants, and schools, as well as excellent transport links to Birmingham, London, and beyond.