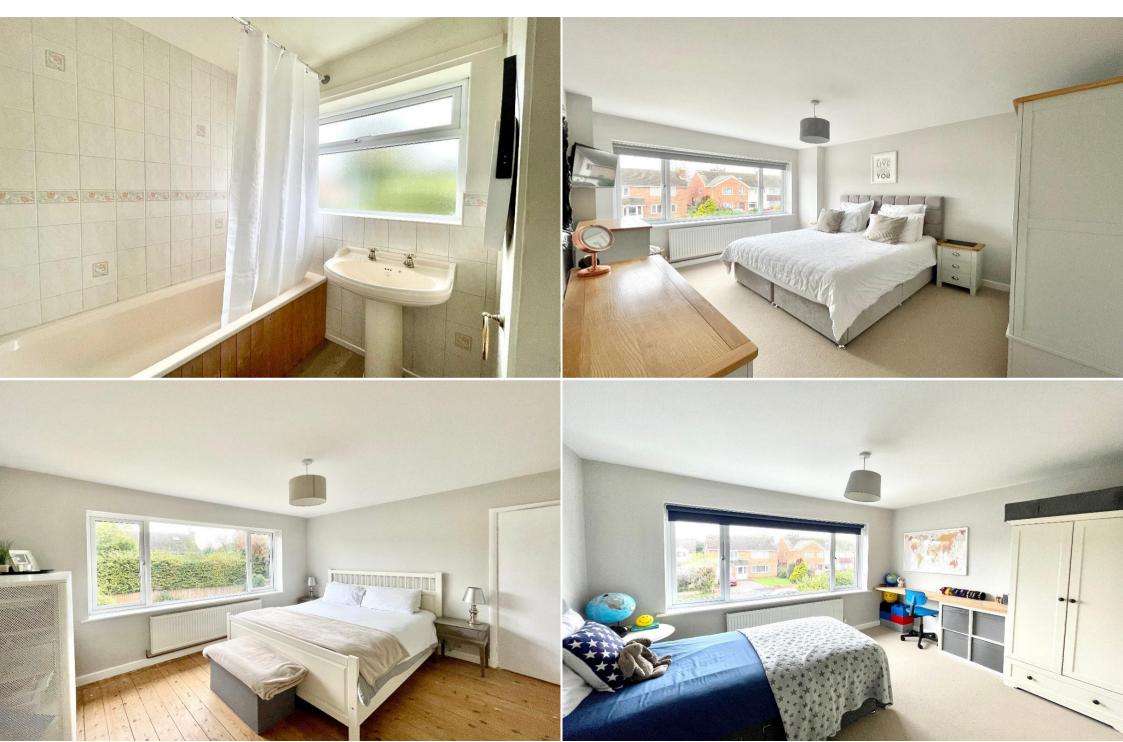

On the right side of the hallway, you"II find a downstairs WC and a fabulous utility room with ample storage, plumbing for appliances, and a sink - perfect for keeping everything organised.

Upstairs are three double bedrooms, offering plenty of space for family or guests. A family bathroom and a separate WC are located on the landing complete the first floor.