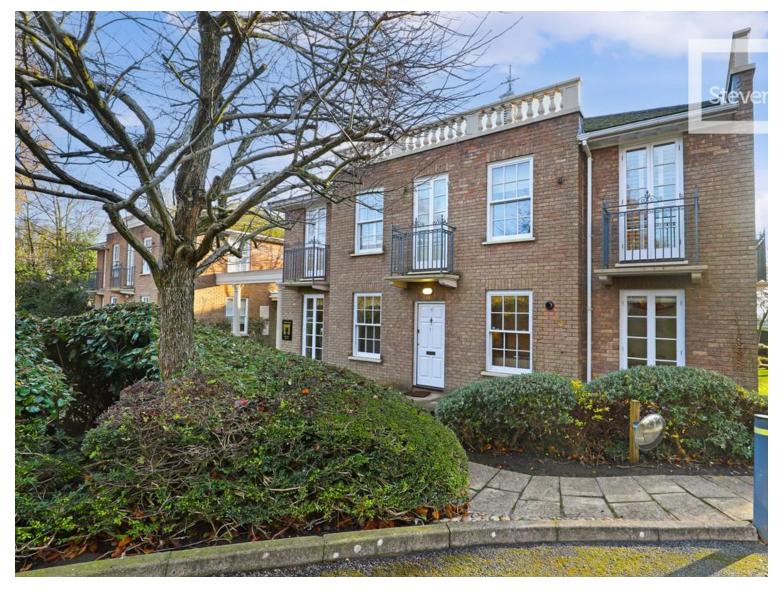

- Secure Gated Community
- Allocated underground parking
- Close To Local Amenities
- Recent Double Glazing
- Modern Bathroom
- Kitchen with integrated appliances

Located within impressive grounds, this apartment forms part of Theydon Bower, one of Epping's most popular and exclusive gated developments.

Within minutes' walk of the station, this apartment has been decorated throughout to a high specification with Amtico Flooring, granite work surfaces and sash windows. The property provides 2 generous double bedroom accommodation a modern fitted kitchen, complete with NEFF appliances and a bright, spacious reception room.