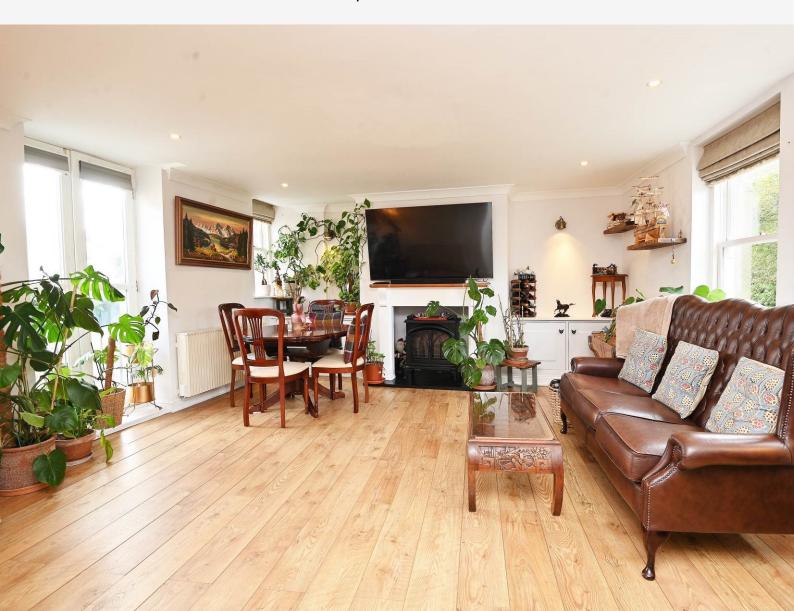

#### **SITTING ROOM**

A stunning open-plan living space with windows to front overlooking Valley Gardens. Electric radiators. Fitted cupboards. Glazed doors to rear leading to Juliet balcony. Open plan to –

### **KITCHEN**

Fitted with a range of modern wall and base units with worktops and breakfast bar. Integrated appliances include, dishwasher, washing machine, electric hob with extractor hood above, electric oven and microwave. Windows to front.