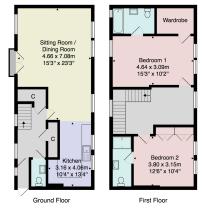

# **AGENTS NOTE**

The long-term lease (999 years starting from April 2001) includes part of the freehold with no ground rent.

Tenure - Leasehold

Council Tax Band - D

Total Area: 110.7 m² ... 1192 ft²

All measurements are approximate and for display purposes only.

No liability is accepted by either the agency or Box Property Solutions Ltd as to the exact measurements of the rooms.

Box Property Solutions Ltd retains the copyright on this plan and allows agents to use it with agreed permission.