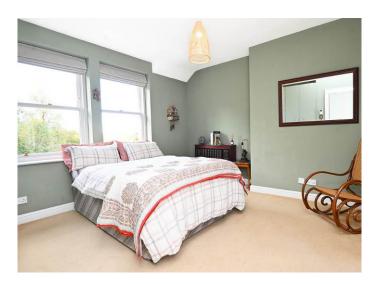

### **BEDROOM 1**

A double bedroom with window to front overlooking Valley Gardens and further window to rear. Electric radiator. Large walk-in wardrobe.

## **EN-SUITE BATHROOM**

Fitted with a white comprising WC, washbasin and panelled bath with shower above. Heated towel radiator. Window to rear. Tiled walls and floor.