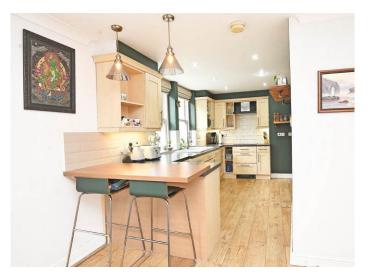

### **KITCHEN**

Fitted with a range of modern wall and base units with worktops and breakfast bar. Integrated appliances include, dishwasher, washing machine, electric hob with extractor hood above, electric oven and microwave. Windows to front.