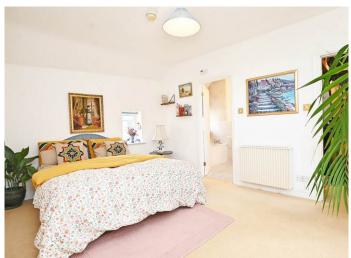

### **BEDROOM 1**

A double bedroom with window to front overlooking Valley Gardens and further window to rear. Electric radiator. Large walk-in wardrobe.

# **BEDROOM 2**

A further double bedroom with window to front overlooking Valley Gardens. Electric radiator. Fitted wardrobes.