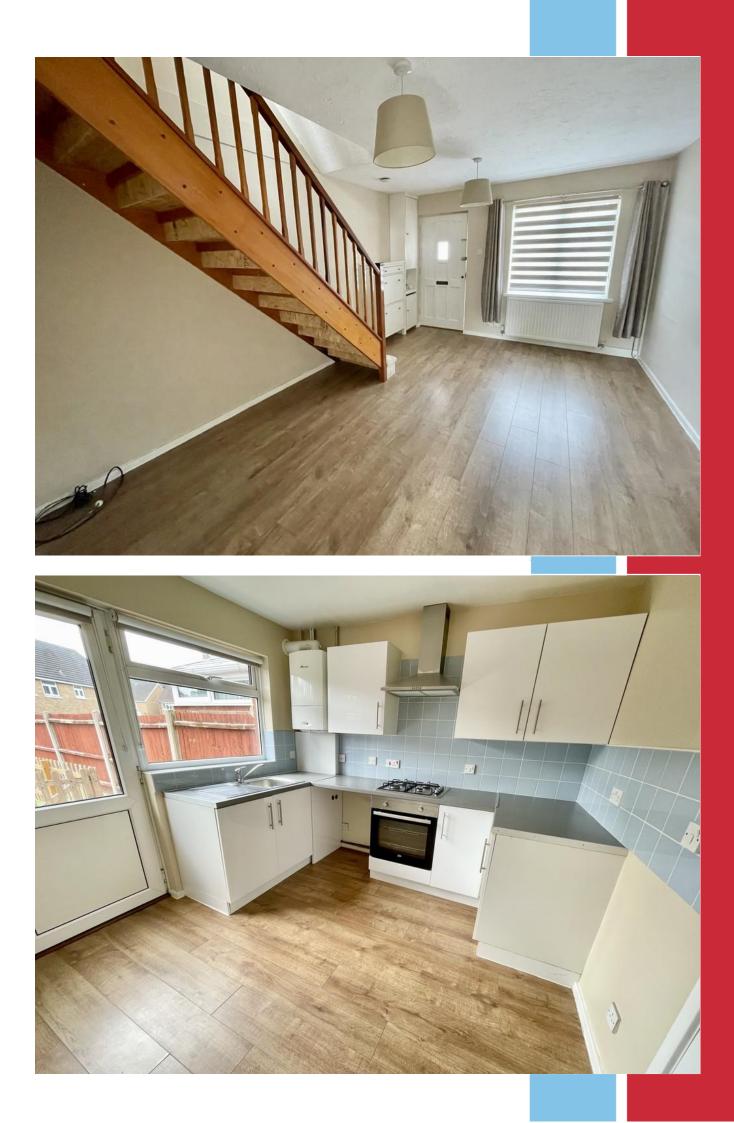

## The Property

Welcome to the ideal starter home!

The property can be found on a continually popular development within easy reach of Broadstone, Poole and surrounding area. A front door leads into an entrance vestibule which in turn continues to the lounge/dining room, from where stairs lead to the first floor. A well fitted kitchen/breakfast room overlooks the enclosed rear garden. Once on the first floor, there are two bedrooms together with a bathroom. The gas boiler can be found in the kitchen. The present owners have enlarged the south westerly facing rear garden by removing the parking space and have also made the garden free of maintenance.