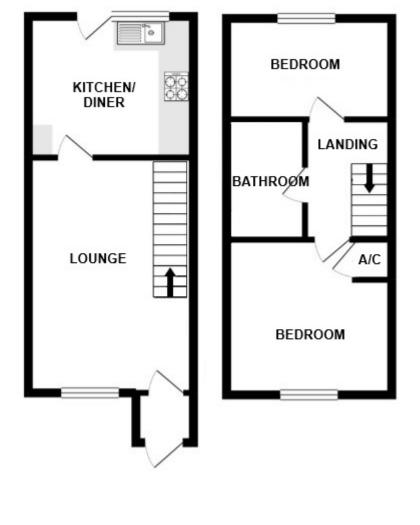

## **Key Features**

- ENTRANCE VESTIBULE
- LOUNGE / DINING ROOM
- KITCHEN / BREAKFAST ROOM
- TWO BEDROOMS
- BATHROOM

- GAS FIRED CENTRAL HEATING AND UPVFC DOUBLE GLAZED WINDOWS
- ENCLOSED SOUTH WESTERLY FACING REAR GARDEN
- EARLY VIEWING RECOMMENDED

## The Property

Welcome to the ideal starter home!

The property can be found on a continually popular development within easy reach of Broadstone, Poole and surrounding area. A front door leads into an entrance vestibule which in turn continues to the lounge/dining room, from where stairs lead to the first floor. A well fitted kitchen/breakfast room overlooks the enclosed rear garden. Once on the first floor, there are two bedrooms together with a bathroom. The gas boiler can be found in the kitchen. The present owners have enlarged the south westerly facing rear garden by removing the parking space and have also made the garden free of maintenance.