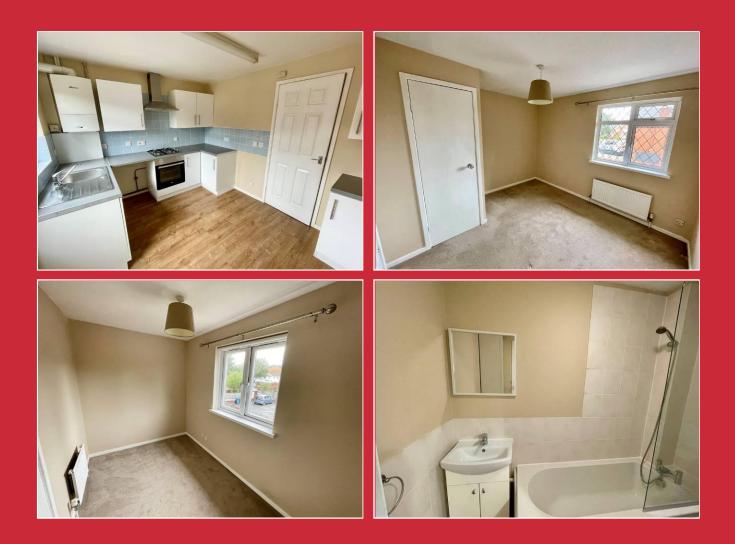

## **Key Features**

- ENTRANCE VESTIBULE
- LOUNGE / DINING ROOM
- KITCHEN / BREAKFAST ROOM
- TWO BEDROOMS
- BATHROOM

- GAS FIRED CENTRAL HEATING AND UPVFC DOUBLE GLAZED WINDOWS
- ENCLOSED SOUTH WESTERLY FACING REAR GARDEN
- EARLY VIEWING RECOMMENDED

## The Property

Welcome to the ideal starter home!

The property can be found on a continually popular development within easy reach of Broadstone, Poole and surrounding area. A front door leads into an entrance vestibule which in turn continues to the lounge/dining room, from where stairs lead to the first floor. A well fitted kitchen/breakfast room overlooks the enclosed rear garden. Once on the first floor, there are two bedrooms together with a bathroom. The gas boiler can be found in the kitchen. The present owners have enlarged the south westerly facing rear garden by removing the parking space and have also made the garden free of maintenance.