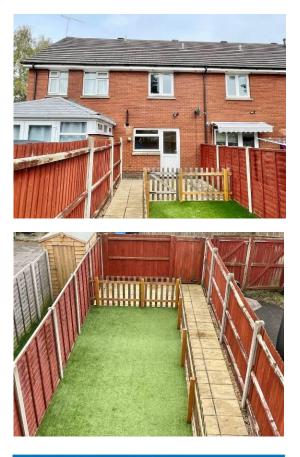

## The Property

Welcome to the ideal starter home!

The property can be found on a continually popular development within easy reach of Broadstone, Poole and surrounding area. A front door leads into an entrance vestibule which in turn continues to the lounge/dining room, from where stairs lead to the first floor. A well fitted kitchen/breakfast room overlooks the enclosed rear garden. Once on the first floor, there are two bedrooms together with a bathroom. The gas boiler can be found in the kitchen. The present owners have enlarged the south westerly facing rear garden by removing the parking space and have also made the garden free of maintenance.