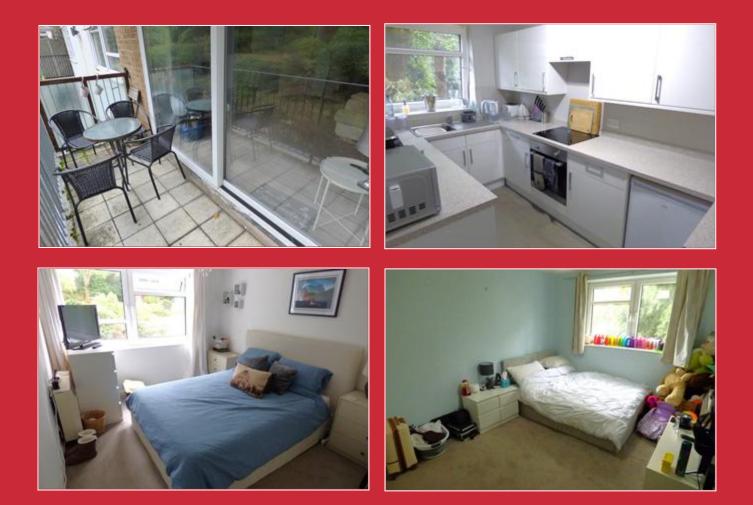

## **Key Features**

- PURPOSE BUILT FIRST FLOOR FLAT
- TWO DOUBLE BEDROOMS
- GOOD SIZE LOUNGE
- SOUTH FACING BALCONY
- BATHROOM & SEPARATE WC

- CARPORT
- LIFT TO ALL FLOORS
- ELECTRIC HEATING & DOUBLE GLAZING
- SHARE OF FREEHOLD
- WALKING DISTANCE TO ASHLEY CROSS

This delightful apartment features two spacious double bedrooms, perfect for restful retreats,

along with a well-appointed bathroom and a separate WC for added convenience. Enjoy the benefits of electric heating and double-glazed windows that enhance comfort and energy efficiency. With both stairs and a lift providing easy access to all levels, this home caters to all lifestyles.

Additional highlights include a share of the freehold, a carport for hassle-free parking, and a large secure storage room ideal for bicycle or watersport storage.

All rooms have been measured with an electronic laser and are approximate measurements only. To comply with the Consumer Protection from Unfair Trading Regulations 2008, we clarify that none of the services to the above property have been tested by ourselves, and we cannot guarantee that the installations described in the details are in perfect working order. Wilson Thomas for themselves, and for the vendors or lessors, produce these brochures in good faith, and are a guideline only. They do not constitute any part of a contract and are correct to the best of our knowledge at the time of going to press.