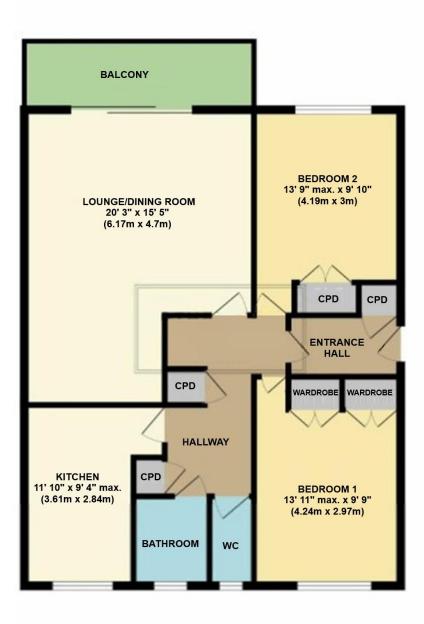

## **The Property**

We are pleased to introduce you to this wonderful first-floor apartment, just a stone's throw from the vibrant Ashley Cross area. Boasting a generous living space, the open lounge/dining room flows effortlessly onto a sunny south-facing balcony, where you can unwind and soak in lovely views of the rear gardens.

This delightful apartment features two spacious double bedrooms, perfect for restful retreats,

along with a well-appointed bathroom and a separate WC for added convenience. Enjoy the benefits of electric heating and double-glazed windows that enhance comfort and energy efficiency. With both stairs and a lift providing easy access to all levels, this home caters to all lifestyles.

Additional highlights include a share of the freehold, a carport for hassle-free parking, and a large secure storage room ideal for bicycle or watersport storage.

All rooms have been measured with an electronic laser and are approximate measurements only. To comply with the Consumer Protection from Unfair Trading Regulations 2008, we clarify that none of the services to the above property have been tested by ourselves, and we cannot guarantee that the installations described in the details are in perfect working order. Wilson Thomas for themselves, and for the vendors or lessors, produce these brochures in good faith, and are a guideline only. They do not constitute any part of a contract and are correct to the best of our knowledge at the time of going to press.