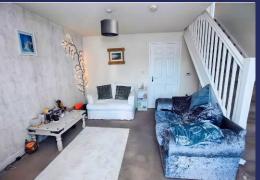

#### **Brief Description**

The living accommodation provides an Entrance Hall with a useful built-in storage cupboard, Cloakroom/WC, a contemporary Kitchen with single oven, gas hob and extractor fan, space and plumbing for washing machine and space for a fridge freezer. The Lounge with the stairs to first floor and French doors leading into the Conservatory. Moving onto the first floor you will find two Double Bedrooms, one with a built-in wardrobe, a Single Bedroom and the Family Bathroom with a shower over the bath.