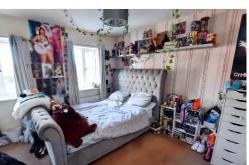

#### **Brief Description**

The living accommodation provides an Entrance Hall with a useful built-in storage cupboard, Cloakroom/WC, a contemporary Kitchen with single oven, gas hob and extractor fan, space and plumbing for washing machine and space for a fridge freezer. The Lounge with the stairs to first floor and French doors leading into the Conservatory. Moving onto the first floor you will find two Double Bedrooms, one with a built-in wardrobe, a Single Bedroom and the Family Bathroom with a shower over the bath.