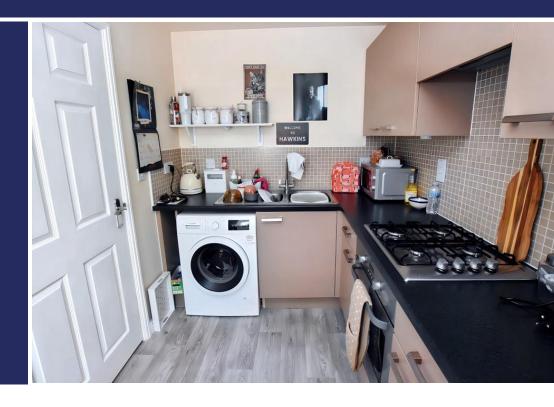

#### **Brief Description**

The living accommodation provides an Entrance Hall with a useful built-in storage cupboard, Cloakroom/WC, a contemporary Kitchen with single oven, gas hob and extractor fan, space and plumbing for washing machine and space for a fridge freezer. The Lounge with the stairs to first floor and French doors leading into the Conservatory. Moving onto the first floor you will find two Double Bedrooms, one with a built-in wardrobe, a Single Bedroom and the Family Bathroom with a shower over the bath.