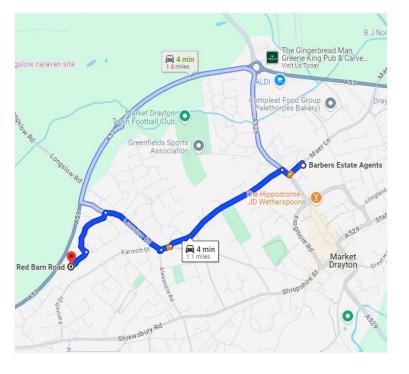

**LOCAL AUTHORITY:** Shropshire Council

Tel: 0345 678 9002

**TENURE:** We are advised that the

property is Freehold.

**DIRECTIONS:** From our office in Maer Lane turn left, then right at Nagington's Garage and left onto Prospect Road. At the next mini-island and proceed straight over and then turn right onto Longslow Road, left at the mini-island and left onto Priors Lane. First left onto Chancel Drive and second right on Red Barn Road where the property is located and can be identified by our For Sale board.