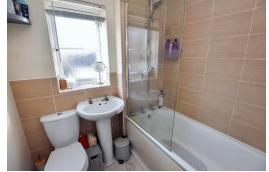

#### **Brief Description**

The living accommodation provides an Entrance Hall with a useful built-in storage cupboard, Cloakroom/WC, a contemporary Kitchen with single oven, gas hob and extractor fan, space and plumbing for washing machine and space for a fridge freezer. The Lounge with the stairs to first floor and French doors leading into the Conservatory. Moving onto the first floor you will find two Double Bedrooms, one with a built-in wardrobe, a Single Bedroom and the Family Bathroom with a shower over the bath.