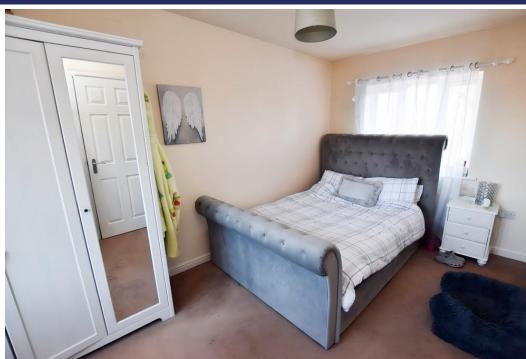

#### **Brief Description**

The living accommodation provides an Entrance Hall with a useful built-in storage cupboard, Cloakroom/WC, a contemporary Kitchen with single oven, gas hob and extractor fan, space and plumbing for washing machine and space for a fridge freezer. The Lounge with the stairs to first floor and French doors leading into the Conservatory. Moving onto the first floor you will find two Double Bedrooms, one with a built-in wardrobe, a Single Bedroom and the Family Bathroom with a shower over the bath.