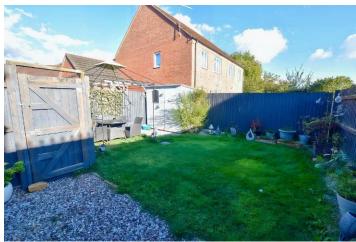

Externally there is a generous rear Garden which is lawned with gravel areas and gated access to the allocated Parking area.