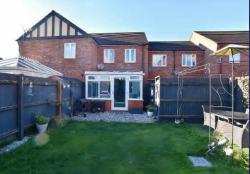

Externally there is a generous rear Garden which is lawned with gravel areas and gated access to the allocated Parking area.