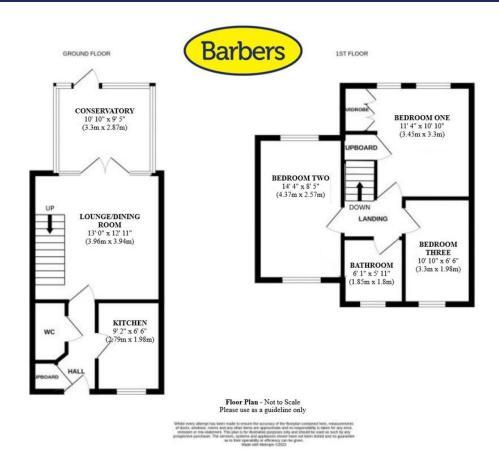

#### Overview

- Modern Three Bedroom, Mid-Terraced House
- Offered With No Upward Chain
- Popular Residential Area
- Entrance Hall, Cloaks/WC,
  Contemporary Kitchen, Lounge,
  Conservatory
- Two Double and One Single Bedrooms, Family Bathroom
- Enclosed Rear Garden, Allocated
  Parking Place
- Council Tax Band B
- Energy Rating C

#### **Brief Description**

The living accommodation provides an Entrance Hall with a useful built-in storage cupboard, Cloakroom/WC, a contemporary Kitchen with single oven, gas hob and extractor fan, space and plumbing for washing machine and space for a fridge freezer. The Lounge with the stairs to first floor and French doors leading into the Conservatory. Moving onto the first floor you will find two Double Bedrooms, one with a built-in wardrobe, a Single Bedroom and the Family Bathroom with a shower over the bath.

Externally there is a generous rear Garden which is lawned with gravel areas and gated access to the allocated Parking area.