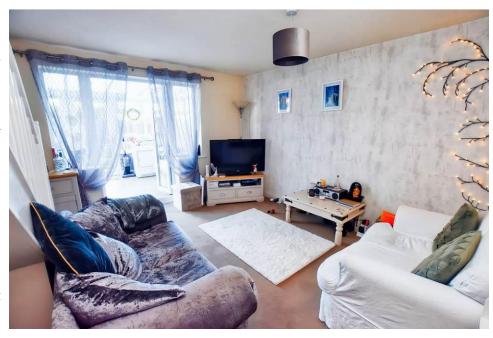

#### **Brief Description**

The living accommodation provides an Entrance Hall with a useful built-in storage cupboard, Cloakroom/WC, a contemporary Kitchen with single oven, gas hob and extractor fan, space and plumbing for washing machine and space for a fridge freezer. The Lounge with the stairs to first floor and French doors leading into the Conservatory. Moving onto the first floor you will find two Double Bedrooms, one with a built-in wardrobe, a Single Bedroom and the Family Bathroom with a shower over the bath.