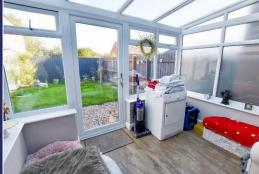

#### **Brief Description**

The living accommodation provides an Entrance Hall with a useful built-in storage cupboard, Cloakroom/WC, a contemporary Kitchen with single oven, gas hob and extractor fan, space and plumbing for washing machine and space for a fridge freezer. The Lounge with the stairs to first floor and French doors leading into the Conservatory. Moving onto the first floor you will find two Double Bedrooms, one with a built-in wardrobe, a Single Bedroom and the Family Bathroom with a shower over the bath.