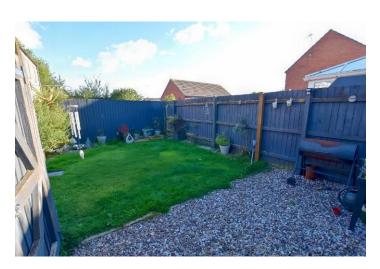

Externally there is a generous rear Garden which is lawned with gravel areas and gated access to the allocated Parking area.