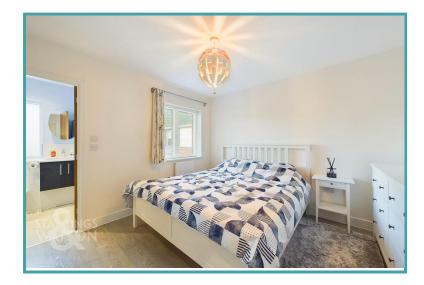

#### THE GRAND TOUR

As you step through the sleek composite front door, you are greeted by an inviting entrance hall. The porcelain tiled flooring catches your eye, offering both style and durability underfoot. To your left, you will find a convenient WC, seamlessly blending into the space as the same polished porcelain tiles extend into it. Directly ahead, a staircase rises to the upper floor but let us take a look at the ground floor. Heading to your right, you enter the spacious kitchen/dining room, where the porcelain tiled flooring continues, creating a cohesive flow. The kitchen itself is sleek and modern, with an array of glossy base and wall units providing plenty of storage. Integrated within is a dishwasher and a fridge freezer. There is also plumbing ready for a washing machine. Completing this space are the granite work surfaces. From here, let us move into the sitting room. The flooring transitions to laminate, giving the room a cosy yet contemporary feel. Triple-glazed sliding doors at the far end flood the room with natural light and provide access to the rear enclosed garden. In the corner, a handy under stairs cupboard offers additional storage space. Heading to the carpeted landing, there is a built-in storage cupboard. From the landing, you can access the two bedrooms. First bedroom one features laminate flooring and built-in wardrobes that offer ample storage also benefiting from an en-suite shower room, which has tiled flooring and splash-back walls. Heading into bedroom

two. Like the first, it also boasts laminate flooring and built-in wardrobes. The highlight here is the en-suite bathroom, complete with a bath and shower head over. The tiled flooring and splashbacks maintain the polished, modern aesthetic found throughout the house.