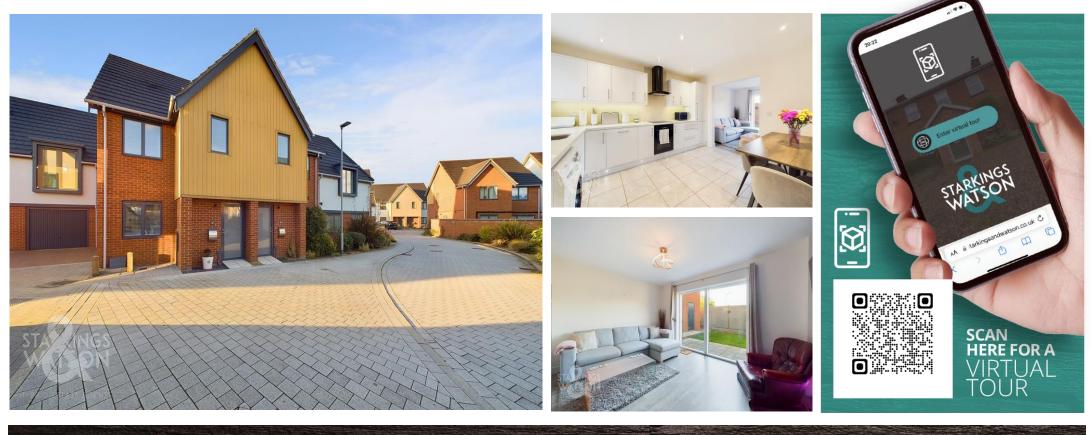

# FOR SALE PROPERTY

<text><text><text><text><text><text>

- End Terrace House
- Kitchen/Dining Room
- Sitting Room & Ground Floor W.C
- Ground Floor Underfloor Heating
- Two Double Bedrooms
- Two En Suites
- Enclosed Rear Garden
- Off Road parking & Single Garage

#### **IN SUMMARY**

This modern NORFOLK HOMES BUILT property benefits from HIGH QUALITY FIXTURES and fittings throughout. Step inside to a bright hallway with a convenient W.C and PORCELAIN TILED FLOORING, the MODERN SLEEK kitchen with integrated appliances leads off, making it the perfect space for entertaining. The SPACIOUS sitting room is filled with natural light through the TRIPLE GLAZED SLIDING DOORS allowing access into the private enclosed rear garden. The ground floor is finished with UNDER FLOOR HEATING. Upstairs there is a main bedroom with an EN-SUITE shower room, dual-aspect windows and BUILT-IN WARDROBES. The second bedroom also features built-in wardrobes and a SECOND EN -SUITE. The rear garden is laid to lawn whilst being surrounded by a brick built wall allowing the space to be enclosed and private. To the front is OFF ROAD PARKING and a DETACHED SINGLE GARAGE.

#### **SETTING THE SCENE**

The property is set back from the road offering a hard-standing brick waved space for off road parking

and access into the single garage and a timber gate that allows access into the rear enclosed garden.

#### THE GRAND TOUR

As you step through the sleek composite front door, you are greeted by an inviting entrance hall. The porcelain tiled flooring catches your eye, offering both style and durability underfoot. To your left, you will find a convenient WC, seamlessly blending into the space as the same polished porcelain tiles extend into it. Directly ahead, a staircase rises to the upper floor but let us take a look at the ground floor. Heading to your right, you enter the spacious kitchen/dining room, where the porcelain tiled flooring continues, creating a cohesive flow. The kitchen itself is sleek and modern, with an array of glossy base and wall units providing plenty of storage. Integrated within is a dishwasher and a fridge freezer. There is also plumbing ready for a washing machine. Completing this space are the granite work surfaces. From here, let us move into the sitting room. The flooring transitions to laminate, giving the room a cosy yet contemporary feel. Triple-glazed sliding doors at the far end flood the room with natural light and provide access to the rear enclosed garden. In the corner, a handy under stairs cupboard offers additional storage space. Heading to the carpeted landing, there is a built-in storage cupboard. From the landing, you can access the two bedrooms. First bedroom one features laminate flooring and built-in wardrobes that offer ample storage also benefiting from an en-suite shower room, which has tiled flooring and splash-back walls. Heading into bedroom

#### **VIRTUAL TOUR**

View our virtual tour for a full 360 degree of the interior of the property.

For our full list of available properties, or for a **FREE INSTANT** online valuation visit

starkingsandwatson.co.uk