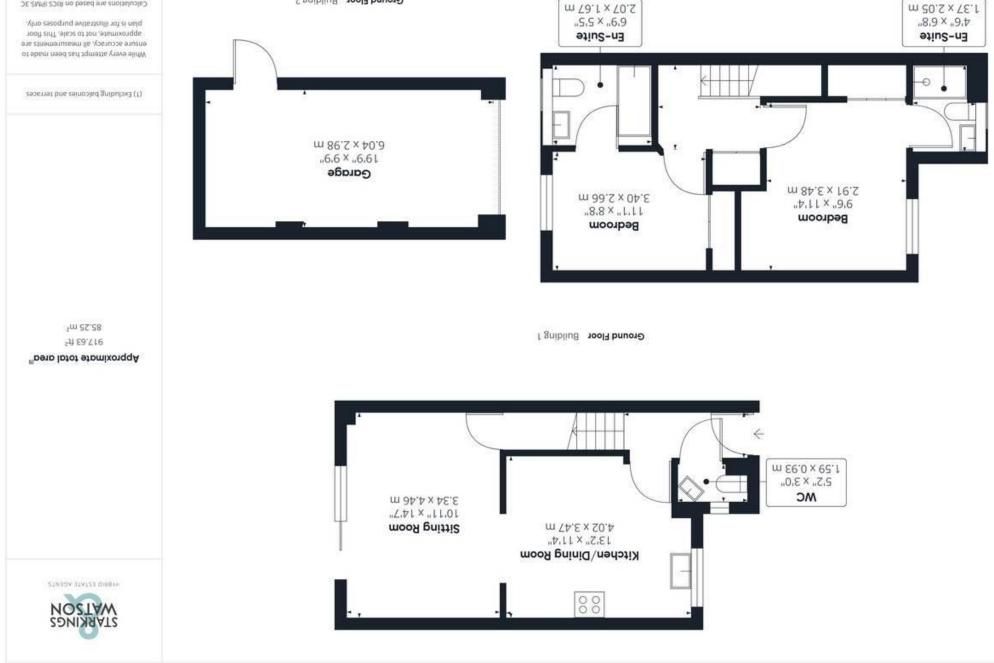

#### **IN SUMMARY**

This modern NORFOLK HOMES BUILT property benefits from HIGH QUALITY FIXTURES and fittings throughout. Step inside to a bright hallway with a convenient W.C and PORCELAIN TILED FLOORING, the MODERN SLEEK kitchen with integrated appliances leads off, making it the perfect space for entertaining. The SPACIOUS sitting room is filled with natural light through the TRIPLE GLAZED SLIDING DOORS allowing access into the private enclosed rear garden. The ground floor is finished with UNDER FLOOR HEATING. Upstairs there is a main bedroom with an EN-SUITE shower room, dual-aspect windows and BUILT-IN WARDROBES. The second bedroom also features built-in wardrobes and a SECOND EN -SUITE. The rear garden is laid to lawn whilst being surrounded by a brick built wall allowing the space to be enclosed and private. To the front is OFF ROAD PARKING and a DETACHED SINGLE GARAGE.

#### THE GRAND TOUR

As you step through the sleek composite front door, you are greeted by an inviting entrance hall. The porcelain tiled flooring catches your eye, offering both style and durability underfoot. To your left, you will find a convenient WC, seamlessly blending into the space as the same polished porcelain tiles extend into it. Directly ahead, a staircase rises to the upper floor but let us take a look at the ground floor. Heading to your right, you enter the spacious kitchen/dining room, where the porcelain tiled flooring continues, creating a cohesive flow. The kitchen itself is sleek and modern, with an array of glossy base and wall units providing plenty of storage. Integrated within is a dishwasher and a fridge freezer. There is also plumbing ready for a washing machine. Completing this space are the granite work surfaces. From here, let us move into the sitting room. The flooring transitions to laminate, giving the room a cosy yet contemporary feel. Triple-glazed sliding doors at the far end flood the room with natural light and provide access to the rear enclosed garden. In the corner, a handy under stairs cupboard offers additional storage space. Heading to the carpeted landing, there is a built-in storage cupboard. From the landing, you can access the two bedrooms. First bedroom one features laminate flooring and built-in wardrobes that offer ample storage also benefiting from an en-suite shower room, which has tiled flooring and splash-back walls. Heading into bedroom

two. Like the first, it also boasts laminate flooring and built-in wardrobes. The highlight here is the en-suite bathroom, complete with a bath and shower head over. The tiled flooring and splashbacks maintain the polished, modern aesthetic found throughout the house.