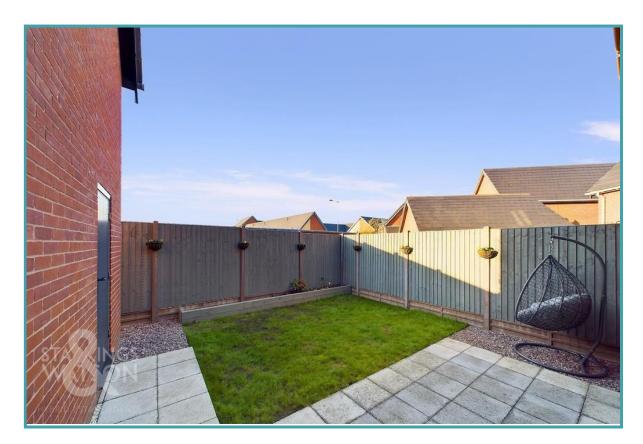

#### THE GREAT OUTDOORS

Stepping outdoors you will find the garden is enclosed by a high level brick wall offering a great amount of privacy. There is a patio area that offers a good space for outdoors dining and entertaining along with the laid to lawn and a path that leads you to the side door into the detached single garage.