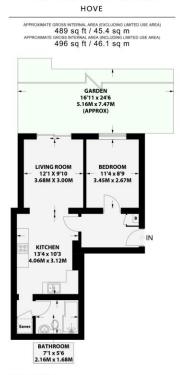

#### **LEICESTER VILLAS**

Ground Floor 488 sq ft / 45.3 sq m

CH Cailing Height
T Hot Water Tank
FF Fridge / Freeze
Head Height Below 1.5m
Measuring Points
S Socoge Cupboard
W Fitted Waterboles
-\( \bar{\chi} \) Garden Shortened for Display