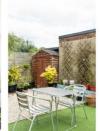

#### **OUTSIDE**

**EAST FACING REAR GARDEN** Being laid half with decorative shingles and the other half with astro turf. Border to side with mature tree, side access.