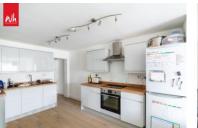

#### **KITCHEN**

Incorporating stainless steel sink unit with mixer tap, wooden work surfaces with drawers under and matching eye-level cupboards, 4-ring induction hob with electric oven below and extractor above, space for washing machine and fridge.

There is a storage cupboard located at the end of the kitchen.