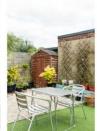

#### **OUTSIDE**

**EAST FACING REAR GARDEN** Being laid half with decorative shingles and the other half with astro turf. Border to side with mature tree, side access.