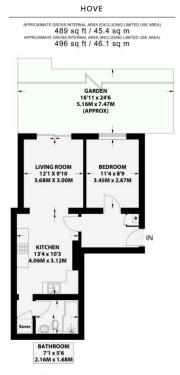

#### **LEICESTER VILLAS**

Ground Floor 488 sq ft / 45.3 sq m

CH Cailing Height
T Hot Water Tank
FF Fridge / Freeze
Head Height Below 1.5m
Measuring Points
S Socoge Cupboard
W Fitted Waterboles
-\( \bar{\chi} \) Garden Shortened for Display

#### **OUTSIDE**

**EAST FACING REAR GARDEN** Being laid half with decorative shingles and the other half with astro turf. Border to side with mature tree, side access.

#### **KITCHEN**

Incorporating stainless steel sink unit with mixer tap, wooden work surfaces with drawers under and matching eye-level cupboards, 4-ring induction hob with electric oven below and extractor above, space for washing machine and fridge.

## **BEDROOM**

Radiator, UPVC double glazed window overlooking garden.

# **BATHROOM**

Comprising white bathroom suite with splashback throughout, vanity wash-hand basin, heated towel rail, extractor above, low level w.c.