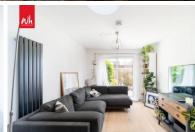

## LIVING ROOM

Ladder style radiator, UPVC sliding doors to garden.

#### **OUTSIDE**

**EAST FACING REAR GARDEN** Being laid half with decorative shingles and the other half with astro turf. Border to side with mature tree, side access.