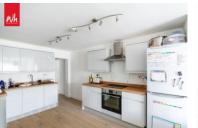

#### **KITCHEN**

Incorporating stainless steel sink unit with mixer tap, wooden work surfaces with drawers under and matching eye-level cupboards, 4-ring induction hob with electric oven below and extractor above, space for washing machine and fridge.

There is a storage cupboard located at the end of the kitchen.