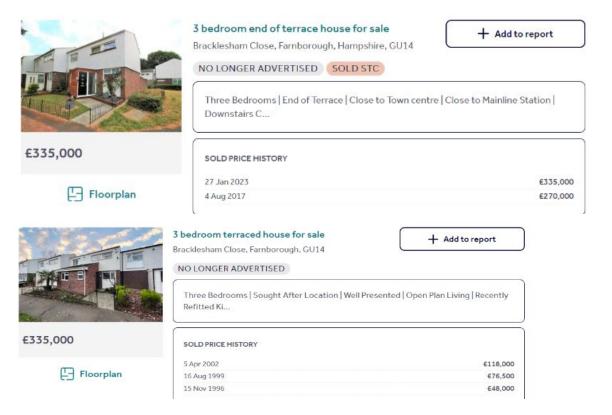

#### Sale Comparables Report

This report shows comparable sold properties in the area using Land Registry sold information. There are comparable properties in the area selling for as much as £335,000.