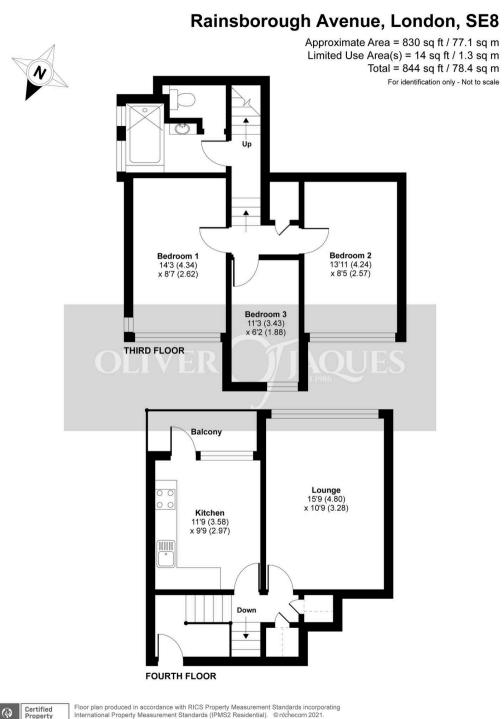

Clement House Rainsborough Avenue, London

£375,000 OLIVER JAQUES

London

Clement House Rainsborough Avenue, London

A spacious duplex apartment offered to the market in reasonable decorative order, which spans over 800sqtf of internal accommodation. Council Tax band: B

Tenure: Leasehold

EPC Energy Efficiency Rating: C

EPC Environmental Impact Rating: C

- Third Floor Apartment
- Duplex Apartment
- Three Double Bedrooms
- South Facing Balcony
- Secure Development
- Serviced Lifts