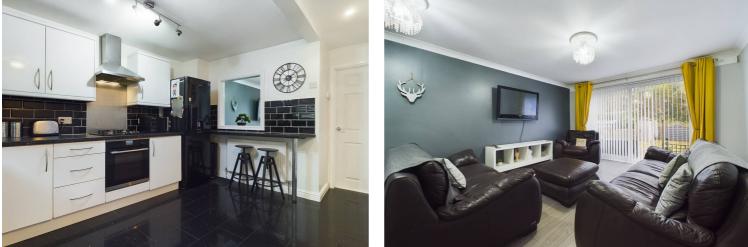

The accommodation comprises entrance, kitchen/diner, living room, two double bedrooms and first floor bathroom. Benefits include upvc double glazing, a combi boiler gas central heating system, an enclosed rear garden with outdoor storage, a driveway to the front of the property and an additional parking space within a resident's carpark.