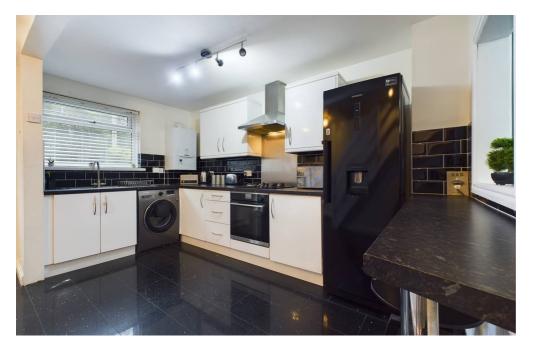

The accommodation comprises entrance, kitchen/diner, living room, two double bedrooms and first floor bathroom. Benefits include upvc double glazing, a combi boiler gas central heating system, an enclosed rear garden with outdoor storage, a driveway to the front of the property and an additional parking space within a resident's carpark.