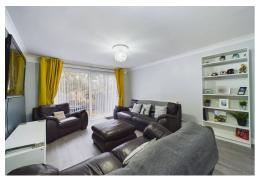

The accommodation comprises entrance, kitchen/diner, living room, two double bedrooms and first floor bathroom. Benefits include upvc double glazing, a combi boiler gas central heating system, an enclosed rear garden with outdoor storage, a driveway to the front of the property and an additional parking space within a resident's carpark.