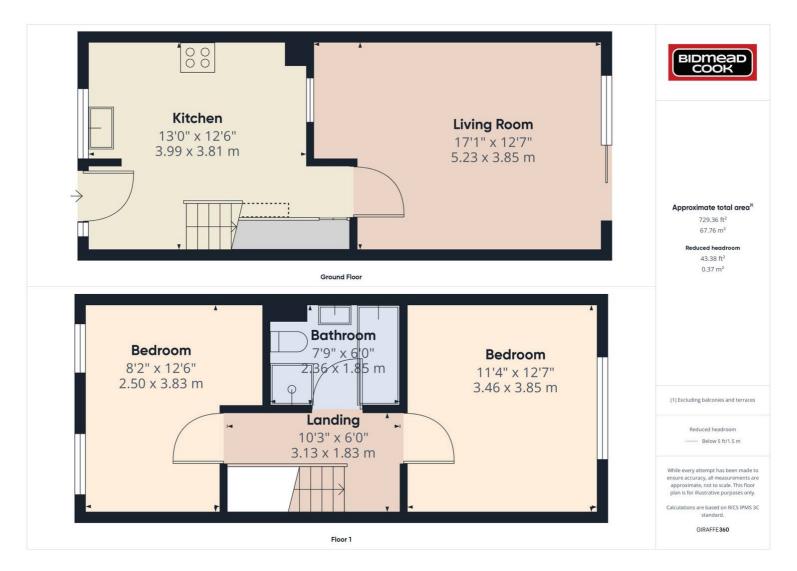

A smartly presented two bedroom mid link property within a sought after location of Beaufort, Ebbw Vale. Conveniently located for access to the A465 Heads of the Valley Road, local amenities, and train station.

The accommodation comprises entrance, kitchen/diner, living room, two double bedrooms and first floor bathroom. Benefits include upvc double glazing, a combi boiler gas central heating system, an enclosed rear garden with outdoor storage, a driveway to the front of the property and an additional parking space within a resident's carpark.