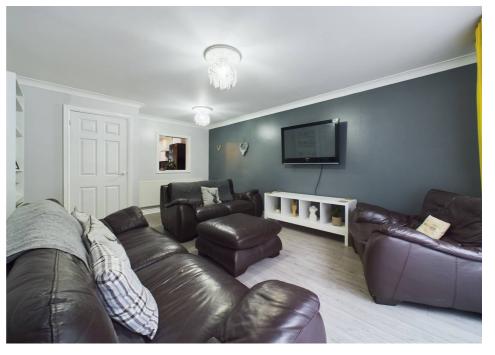

The accommodation comprises entrance, kitchen/diner, living room, two double bedrooms and first floor bathroom. Benefits include upvc double glazing, a combi boiler gas central heating system, an enclosed rear garden with outdoor storage, a driveway to the front of the property and an additional parking space within a resident's carpark.