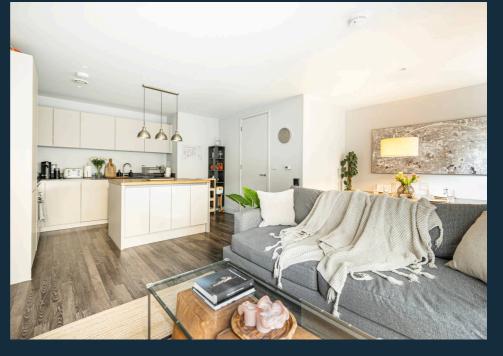

From the moment you step inside, you will be struck by the expansive proportions and natural light that floods throughout. The apartment is beautifully appointed with high-end wood effect luxury flooring, providing a seamless flow throughout the bright, spacious hallway. There is a contemporary, modern, fitted kitchen, an inviting dining area and an open-plan living room, perfect for entertaining. This apartment combines convenience and style with two large double bedrooms, one boasting a modern ensuite with a walk-in shower and a separate sleek, modern bathroom. A further standout feature is the larger-than-average private balcony, offering a perfect retreat from city life