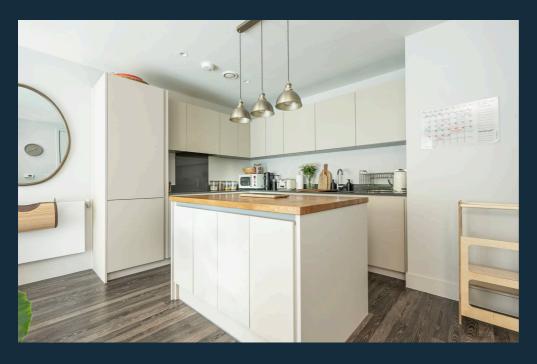

From the moment you step inside, you will be struck by the expansive proportions and natural light that floods throughout. The apartment is beautifully appointed with high-end wood effect luxury flooring, providing a seamless flow throughout the bright, spacious hallway. There is a contemporary, modern, fitted kitchen, an inviting dining area and an open-plan living room, perfect for entertaining. This apartment combines convenience and style with two large double bedrooms, one boasting a modern ensuite with a walk-in shower and a separate sleek, modern bathroom. A further standout feature is the larger-than-average private balcony, offering a perfect retreat from city life