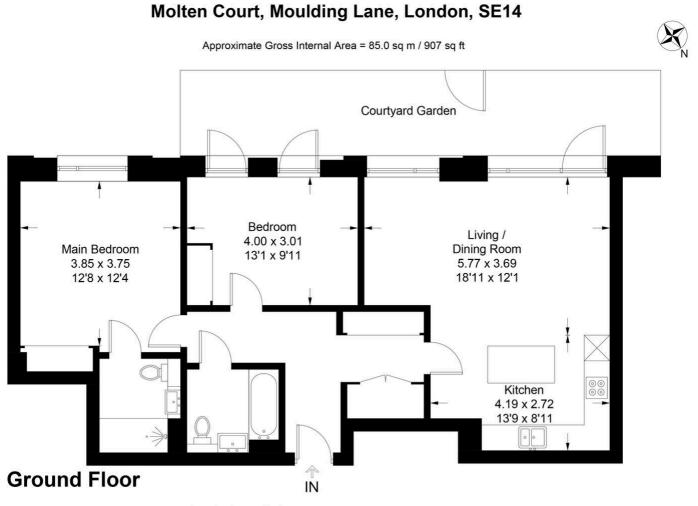

1 Molten Court Moulding Lane, London £500,000 Leasehold

Discover the epitome of luxury living with this stunning two-bedroom apartment on the ground floor of this highly desirable modern development built circa 2020. Ready to move in offered chain free, making it the perfect opportunity for anyone seeking their dream home. Boasting spacious and versatile living areas, this exceptional property caters effortlessly for those looking to upsize and downsize.

From the moment you step inside, you will be struck by the expansive proportions and natural light that floods throughout. The apartment is beautifully appointed with high-end wood effect luxury flooring, providing a seamless flow throughout the bright, spacious hallway. There is a contemporary, modern, fitted kitchen, an inviting dining area and an open-plan living room, perfect for entertaining. This apartment combines convenience and style with two large double bedrooms, one boasting a modern ensuite with a walk-in shower and a separate sleek, modern bathroom. A further standout feature is the larger-than-average private balcony, offering a perfect retreat from city life

- Spacious Living Space
- High End Finishings
- Large Private Balcony
- Immaculate Throughout
- En-suite Bathroom
- Ample Storage
- Fully Fitted Modern Kitchen
- Long Lease
- Excellent EPC Rating

Illustration for identification purposes only, measurements are approximate, not to scale. Produced by Haboodle Estate Agents (ID1136347)