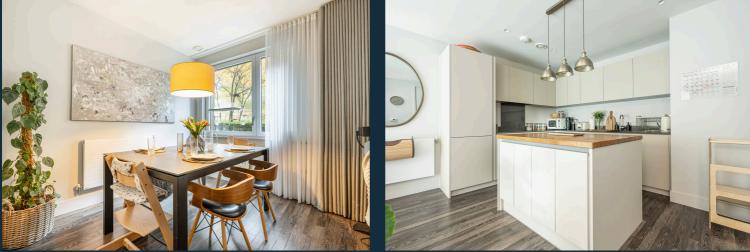

From the moment you step inside, you will be struck by the expansive proportions and natural light that floods throughout. The apartment is beautifully appointed with high-end wood effect luxury flooring, providing a seamless flow throughout the bright, spacious hallway. There is a contemporary, modern, fitted kitchen, an inviting dining area and an open-plan living room, perfect for entertaining. This apartment combines convenience and style with two large double bedrooms, one boasting a modern ensuite with a walk-in shower and a separate sleek, modern bathroom. A further standout feature is the larger-than-average private balcony, offering a perfect retreat from city life