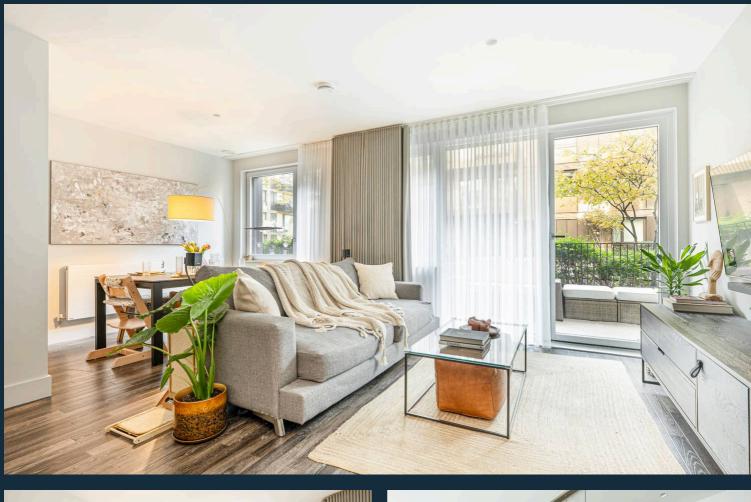

From the moment you step inside, you will be struck by the expansive proportions and natural light that floods throughout. The apartment is beautifully appointed with high-end wood effect luxury flooring, providing a seamless flow throughout the bright, spacious hallway. There is a contemporary, modern, fitted kitchen, an inviting dining area and an open-plan living room, perfect for entertaining. This apartment combines convenience and style with two large double bedrooms, one boasting a modern ensuite with a walk-in shower and a separate sleek, modern bathroom. A further standout feature is the larger-than-average private balcony, offering a perfect retreat from city life