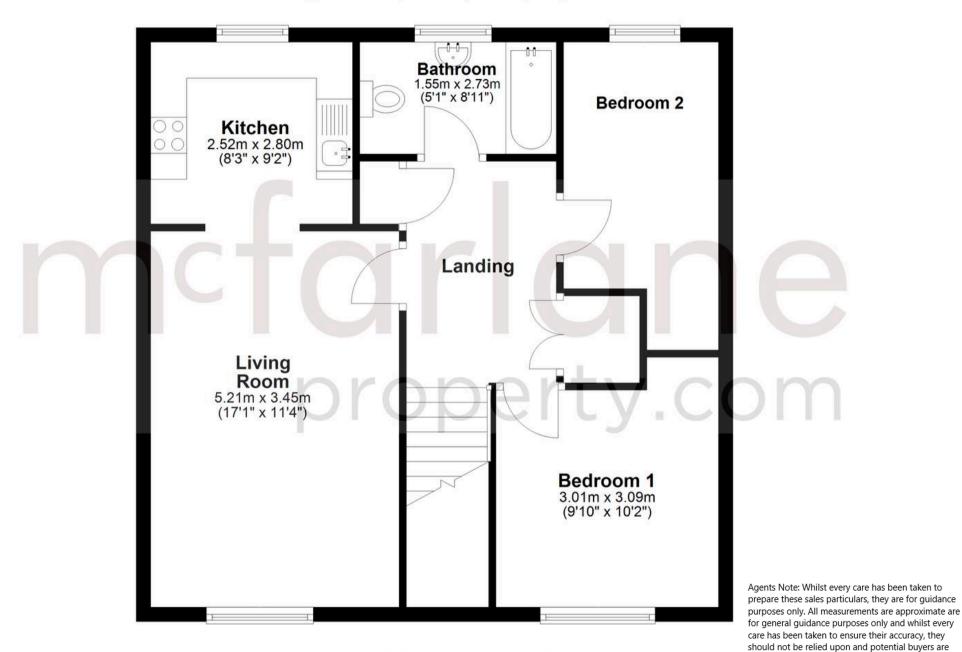

# **Ground Floor**

Approx. 62.3 sq. metres (670.1 sq. feet)

Total area: approx. 62.3 sq. metres (670.1 sq. feet)

advised to recheck the measurements.