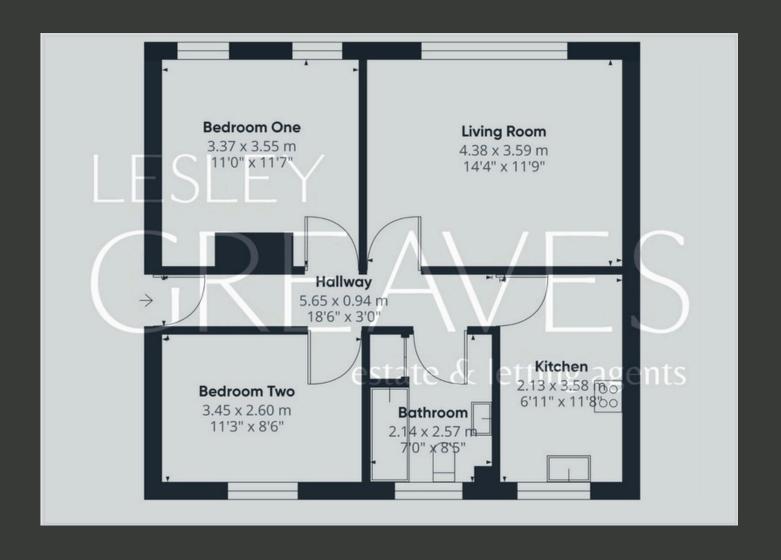

UPON ENTERING, A WELCOMING HALLWAY LEADS TO ALL ROOMS. THE LIVING ROOM IS GENEROUSLY SIZED, PROVIDING PLENTY OF SPACE FOR RELAXATION. THE KITCHEN IS WELL-EQUIPPED WITH AMPLE CABINET AND COUNTER SPACE, AND ROOM FOR FREESTANDING APPLIANCES.

THE APARTMENT FEATURES TWO DOUBLE BEDROOMS, WITH THE MAIN BEDROOM BENEFITING FROM BUILT-IN STORAGE. THE BATHROOM IS FITTED WITH A THREE-PIECE SUITE.

ADDITIONAL BENEFITS INCLUDE A COMMUNAL GARDEN SECURE ALLOCATED PARKING, ADDING PEACE OF MIND AND PRACTICALITY TO THIS EXCEPTIONAL PROPERTY.

GROUND RENT £10.00 PER ANNUM LENGTH OF LEASE 124YRS STARTED 02/04/1990 REMAINING YEARS 90YRS

- LEASEHOLD
- COUNCIL TAX; BAND A
- LOCAL AUTHORITY; GEDLING BOROUGH COUNCIL
- MEASUREMENTS; 58 SQ METERS