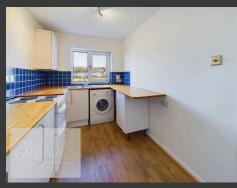

UPON ENTERING, A WELCOMING HALLWAY LEADS TO ALL ROOMS. THE LIVING ROOM IS GENEROUSLY SIZED, PROVIDING PLENTY OF SPACE FOR RELAXATION. THE KITCHEN IS WELL-EQUIPPED WITH AMPLE CABINET AND COUNTER SPACE, AND ROOM FOR FREESTANDING APPLIANCES.