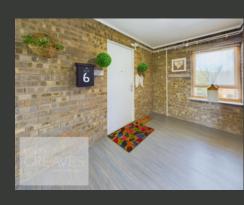

UPON ENTERING, A WELCOMING HALLWAY LEADS TO ALL ROOMS. THE LIVING ROOM IS GENEROUSLY SIZED, PROVIDING PLENTY OF SPACE FOR RELAXATION. THE KITCHEN IS WELL-EQUIPPED WITH AMPLE CABINET AND COUNTER SPACE, AND ROOM FOR FREESTANDING APPLIANCES.