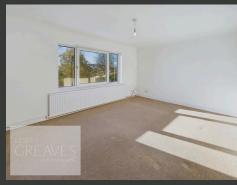

UPON ENTERING, A WELCOMING HALLWAY LEADS TO ALL ROOMS. THE LIVING ROOM IS GENEROUSLY SIZED, PROVIDING PLENTY OF SPACE FOR RELAXATION. THE KITCHEN IS WELL-EQUIPPED WITH AMPLE CABINET AND COUNTER SPACE, AND ROOM FOR FREESTANDING APPLIANCES.