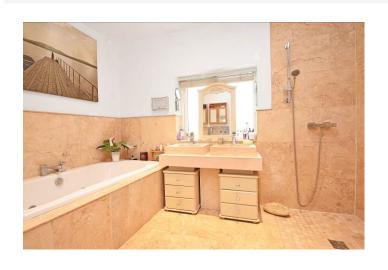

The property has been extended to offer generous and flexible accommodation and an internal viewing is strongly recommended.

With tasteful decor and a well planned, extended layout, the property comprises in brief: arched storm porch opening to the main reception hall with oak flooring which extends through to the bay fronted living room with feature fireplace, large open plan dining kitchen ideal for entertaining with french doors to the spacious conservatory which looks onto the rear gardens. utility room with laminate flooring, a sink, plumbing for a washing machine. To the first floor are three double bedrooms, the master with travertine tiled en-suite which incorporates a double ended bathtub, twin basins and shower. There is a fourth good sized single bedroom and house bathroom.