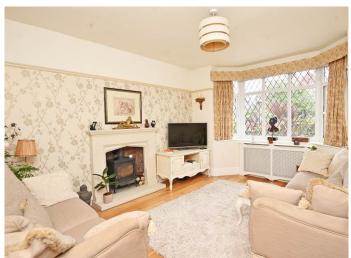

The property has been extended to offer generous and flexible accommodation and an internal viewing is strongly recommended.

With tasteful decor and a well planned, extended layout, the property comprises in brief: arched storm porch opening to the main reception hall with oak flooring which extends through to the bay fronted living room with feature fireplace, large open plan dining kitchen ideal for entertaining with french doors to the spacious conservatory which looks onto the rear gardens. utility room with laminate flooring, a sink, plumbing for a washing machine. To the first floor are three double bedrooms, the master with travertine tiled en-suite which incorporates a double ended bathtub, twin basins and shower. There is a fourth good sized single bedroom and house bathroom.