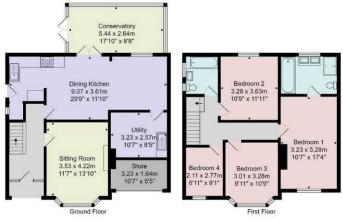

The property has been extended to offer generous and flexible accommodation and an internal viewing is strongly recommended.

With tasteful decor and a well planned, extended layout, the property comprises in brief: arched storm porch opening to the main reception hall with oak flooring which extends through to the bay fronted living room with feature fireplace, large open plan dining kitchen ideal for entertaining with french doors to the spacious conservatory which looks onto the rear gardens. utility room with laminate flooring, a sink, plumbing for a washing machine. To the first floor are three double bedrooms, the master with travertine tiled en-suite which incorporates a double ended bathtub, twin basins and shower. There is a fourth good sized single bedroom and house bathroom.

To the rear and either side of the property there is scope to extend (subject to the necessary consents).

Tenure - Freehold

**Council Tax Band - E** 

Total Area: 156.3 m² ... 1682 ft³

All measurements are approximate and for display purposes only.