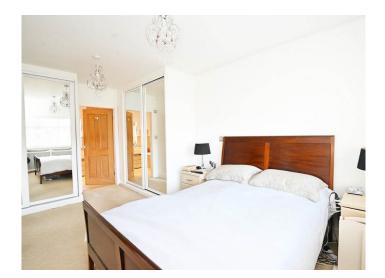

The property has been extended to offer generous and flexible accommodation and an internal viewing is strongly recommended.

With tasteful decor and a well planned, extended layout, the property comprises in brief: arched storm porch opening to the main reception hall with oak flooring which extends through to the bay fronted living room with feature fireplace, large open plan dining kitchen ideal for entertaining with french doors to the spacious conservatory which looks onto the rear gardens. utility room with laminate flooring, a sink, plumbing for a washing machine. To the first floor are three double bedrooms, the master with travertine tiled en-suite which incorporates a double ended bathtub, twin basins and shower. There is a fourth good sized single bedroom and house bathroom.