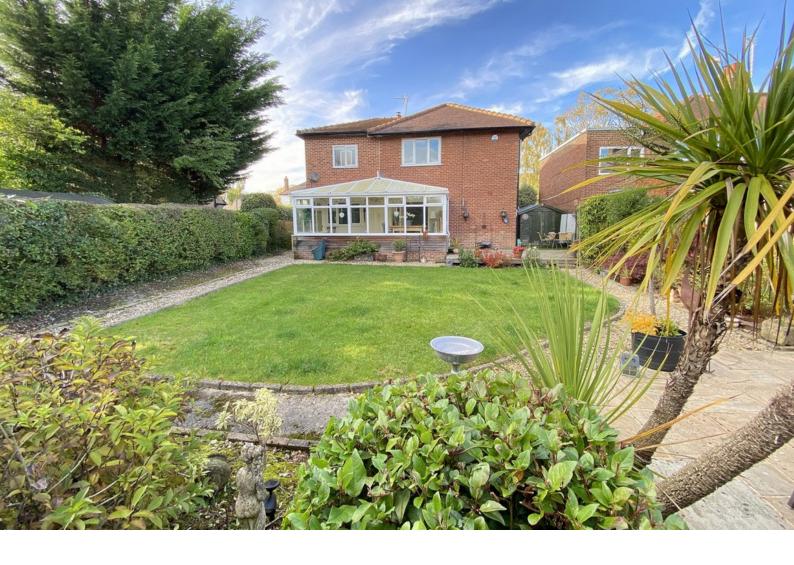

Outside the property is fronted by a gravelled in and out driveway and large integral storage room with up and over door. To the rear is a South facing family garden largely laid to lawn with hedged boundary and stone flagged seating area. There is useful space to either side of the property for storage sheds.