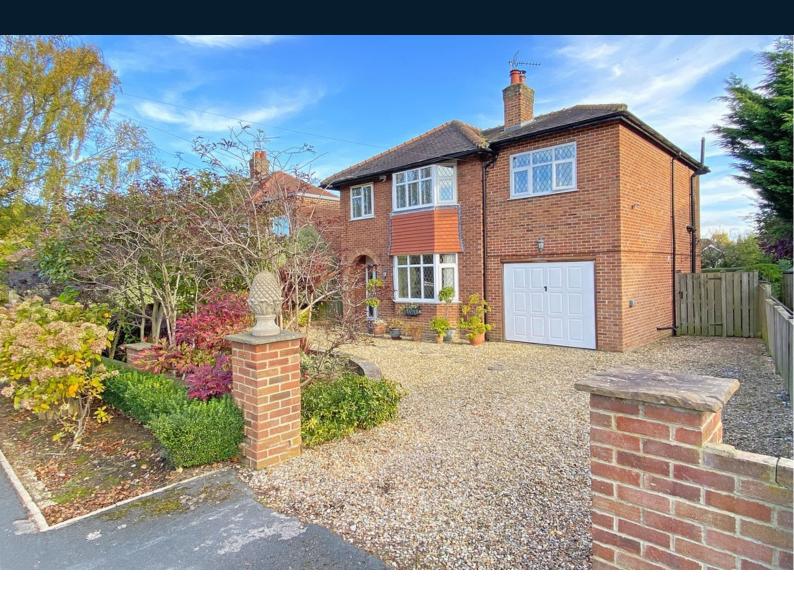

## 28 St Winifred's Road, Harrogate, North Yorkshire, HG2 8LW

A superb four bedroom detached family house with south east facing garden, situated in a highly regarded residential position close to excellent schooling, on the edge of the famous 200 acre Stray.

The property has been extended to offer generous and flexible accommodation and an internal viewing is strongly recommended.

With tasteful decor and a well planned, extended layout, the property comprises in brief: arched storm porch opening to the main reception hall with oak flooring which extends through to the bay fronted living room with feature fireplace, large open plan dining kitchen ideal for entertaining with french doors to the spacious conservatory which looks onto the rear gardens. utility room with laminate flooring, a sink, plumbing for a washing machine. To the first floor are three double bedrooms, the master with travertine tiled en-suite which incorporates a double ended bathtub, twin basins and shower. There is a fourth good sized single bedroom and house bathroom.

Outside the property is fronted by a gravelled in and out driveway and large integral storage room with up and over door. To the rear is a South facing family garden largely laid to lawn with hedged boundary and stone flagged seating area. There is useful space to either side of the property for storage sheds.