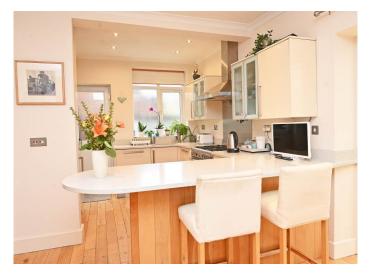

The property has been extended to offer generous and flexible accommodation and an internal viewing is strongly recommended.

With tasteful decor and a well planned, extended layout, the property comprises in brief: arched storm porch opening to the main reception hall with oak flooring which extends through to the bay fronted living room with feature fireplace, large open plan dining kitchen ideal for entertaining with french doors to the spacious conservatory which looks onto the rear gardens. utility room with laminate flooring, a sink, plumbing for a washing machine. To the first floor are three double bedrooms, the master with travertine tiled en-suite which incorporates a double ended bathtub, twin basins and shower. There is a fourth good sized single bedroom and house bathroom.