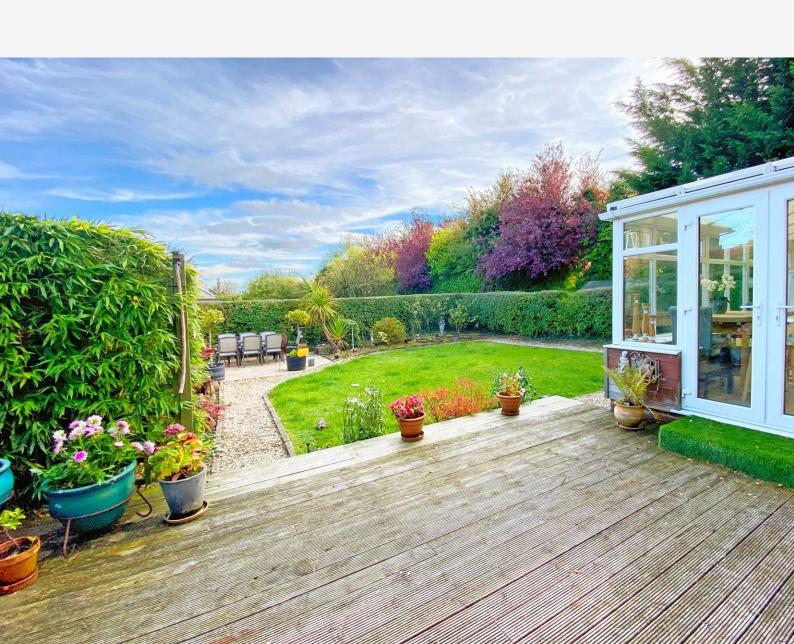

Outside the property is fronted by a gravelled in and out driveway and large integral storage room with up and over door. To the rear is a South facing family garden largely laid to lawn with hedged boundary and stone flagged seating area. There is useful space to either side of the property for storage sheds.