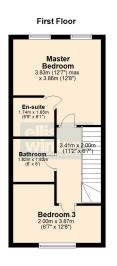

LIVING ROOM 3.86m (12'8") x 3.84m (12'7") Window to rear with double doors out to garden, feature panelled wall.

MASTER BEDROOM 3.86m (12'8") x 3.83m (12'7") max. Two windows to rear.

# **FN-SUITE**

1.85m (6'1") x 1.74m (5'9") Re-fitted with a single shower cubicle, low level WC and hand wash basin.

### **BEDROOM 3** 3.87m (12'8") x 2.63m (8'8") max. Window to front.

### **BATHROOM**

1.82m (6') x 1.82m (6')

Fitted with a panelled bath which has mixer tap shower, low level WC and hand wash hasin