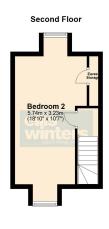

Chatteris, Cambridgeshire PE16 6FA



# To arrange a viewing call us now on 01354 694900

Welcome to this BEAUTIFULLY PRESENTED three-bedroom mid-terrace townhouse, where modern elegance meets comfort. Step inside to discover a crisp and CONTEMPORARY interior, featuring a stylish kitchen/breakfast room and stunning living room which boasts a striking feature panelled wall, creating a warm and inviting atmosphere for relaxation and entertainment. Each of the three generously sized bedrooms offers ample space, with the master suite benefiting from a fabulous en-suite bathroom for your convenience. Additionally, this property comes with the advantage of two allocated parking spaces, making urban living a breeze.

Don't miss the opportunity to make this EXQUISITE townhouse your new home!









# £250,000

## Willow Tree Close, Chatteris, Cambridgeshire PE16 6FA



Fitted with a low level WC and hand wash hasin

KITCHEN/BREAKFAST ROOM 3.77m (12'4") x 2.39m (7'10) max. Fitted with a modern range of wall and base units housing single electric oven and four ring gas hob with extractor over, fully integrated with fridge/freezer, washing machine and dishwasher, wall mounted gas boiler, window to front.

LIVING ROOM 3.86m (12'8") x 3.84m (12'7") Window to rear with double doors out to garden, feature panelled wall.



MASTER BEDROOM 3.86m (12'8") x 3.83m (12'7") max. Two windows to rear.

# **FN-SUITE**

1.85m (6'1") x 1.74m (5'9") Re-fitted with a single shower cubicle, low level WC and hand wash basin.

### **BEDROOM 3** 3.87m (12'8") x 2.63m (8'8") max. Window to front.

### **B