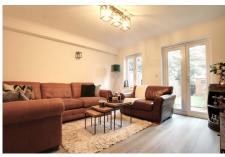

LIVING ROOM 3.86m (12'8") x 3.84m (12'7") Window to rear with double doors out to garden, feature panelled wall.

MASTER BEDROOM 3.86m (12'8") x 3.83m (12'7") max. Two windows to rear.