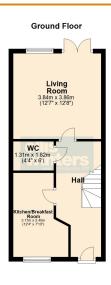

## Willow Tree Close, Chatteris, Cambridgeshire PE16 6FA

Fitted with a low level WC and hand wash hasin

KITCHEN/BREAKFAST ROOM 3.77m (12'4") x 2.39m (7'10) max. Fitted with a modern range of wall and base units housing single electric oven and four ring gas hob with extractor over, fully integrated with fridge/freezer, washing machine and dishwasher, wall mounted gas boiler, window to front.

LIVING ROOM 3.86m (12'8") x 3.84m (12'7") Window to rear with double doors out to garden, feature panelled wall.

MASTER BEDROOM 3.86m (12'8") x 3.83m (12'7") max. Two windows to rear.