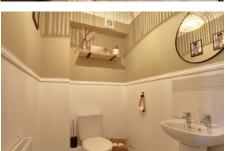

### **BATHROOM**

1.82m (6') x 1.82m (6')

Fitted with a panelled bath which has mixer tap shower, low level WC and hand wash hasin