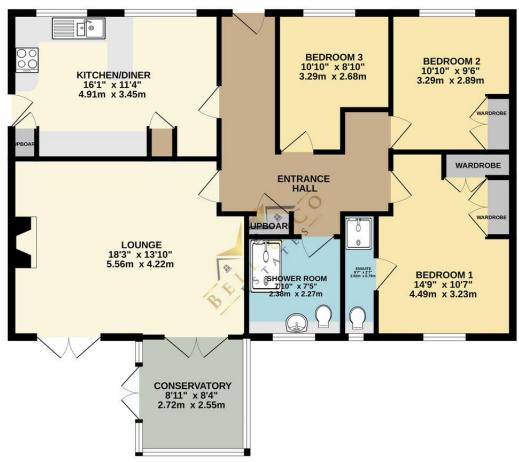

## Guide Price £290,000 to £300,000

Bell & Co Estates are thrilled to offer this spacious Three-Bedroom Detached Bungalow, located in the heart of Staveley offered with no Vendor Chain The interior features, kitchen/dining area, a front-facing bright and airy kitchen equipped with integrated appliances, ample cupboard and worktop space, and a cozy dining area. An open hallway with a generous storage cupboard leads to the living areas. A rearfacing large lounge featuring a gas fire and surround. French doors provide direct access to the rear patio, ideal for indoor-outdoor living. A spacious conservatory at the rear of the property offers additional living space and opens up into the rear garden. The master suite boasts fitted wardrobes and a private en-suite, complete with a shower, wash basin, and WC. Both double bedrooms, with one featuring fitted wardrobes. A modern bathroom with a walk-in shower cubicle, wash basin, and WC. The property benefits from a gated driveway with a grassed area, ensuring security and privacy. A side gate allows access to the rear of the property and the detached garage offers additional storage or parking space.

- No Chain!
- Large Three Bedroom
   Detached Bungalow
- Spacious Throughout
- Front Facing Kitchen,
   Diner
- Lounge With French Doors
- Conservatory
- Detached Garage
  - Gated Driveway

GROUND FLOOR 1047 sq.ft. (97.3 sq.m.) approx.