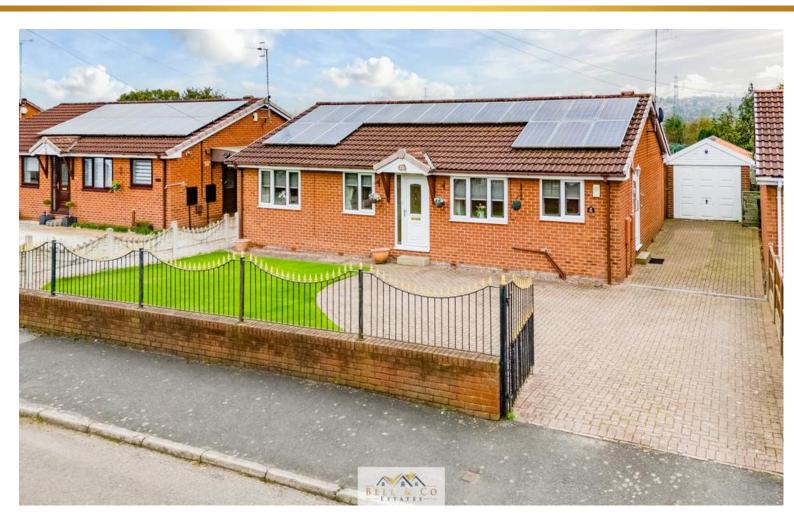

## 52 Bellhouse Lane | Staveley | S43 3UA

## Guide Price £290,000 to £300,000

Bell & Co Estates are thrilled to offer this spacious Three-Bedroom Detached Bungalow, located in the heart of Staveley offered with no Vendor Chain The interior features, kitchen/dining area, a front-facing bright and airy kitchen equipped with integrated appliances, ample cupboard and worktop space, and a cozy dining area. An open hallway with a generous storage cupboard leads to the living areas. A rearfacing large lounge featuring a gas fire and surround. French doors provide direct access to the rear patio, ideal for indoor-outdoor living. A spacious conservatory at the rear of the property offers additional living space and opens up into the rear garden. The master suite boasts fitted wardrobes and a private en-suite, complete with a shower, wash basin, and WC. Both double bedrooms, with one featuring fitted wardrobes. A modern bathroom with a walk-in shower cubicle, wash basin, and WC. The property benefits from a gated driveway with a grassed area, ensuring security and privacy. A side gate allows access to the rear of the property and the detached garage offers additional storage or parking space.

- No Chain!
- Large Three Bedroom
   Detached Bungalow
- Spacious Throughout
- Front Facing Kitchen,
   Diner
- Lounge With French Doors
- Conservatory
- Detached Garage
  - Gated Driveway

GROUND FLOOR 1047 sq.ft. (97.3 sq.m.) approx.