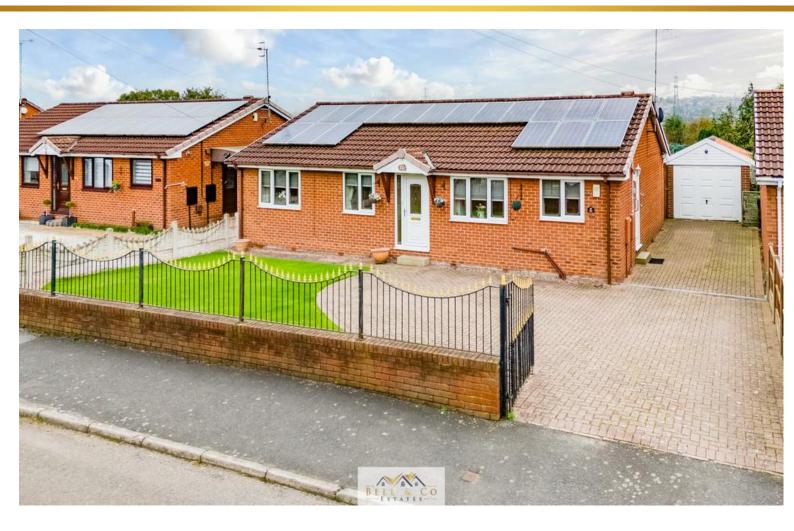

## 52 Bellhouse Lane | Staveley | S43 3UA

## Guide Price £280,000 to £290,000

Bell & Co Estates are thrilled to offer this spacious Three-Bedroom Detached Bungalow, located in the heart of Staveley offered with no Vendor Chain The interior features, kitchen/dining area, a front-facing bright and airy kitchen equipped with integrated appliances, ample cupboard and worktop space, and a cozy dining area. An open hallway with a generous storage cupboard leads to the living areas. A rearfacing large lounge featuring a gas fire and surround. French doors provide direct access to the rear patio, ideal for indoor-outdoor living. A spacious conservatory at the rear of the property offers additional living space and opens up into the rear garden. The master suite boasts fitted wardrobes and a private en-suite, complete with a shower, wash basin, and WC. Both double bedrooms, with one featuring fitted wardrobes. A modern bathroom with a walk-in shower cubicle, wash basin, and WC. The property benefits from a gated driveway with a grassed area, ensuring security and privacy. A side gate allows access to the rear of the property and the detached garage offers additional storage or parking space.

- No Chain!
- Large Three Bedroom
  Detached Bungalow
- Spacious Throughout
- Front Facing Kitchen,
  Diner
- Lounge With French Doors
- Conservatory
- Detached Garage
- Gated Driveway

GROUND FLOOR 1047 sq.ft. (97.3 sq.m.) approx.