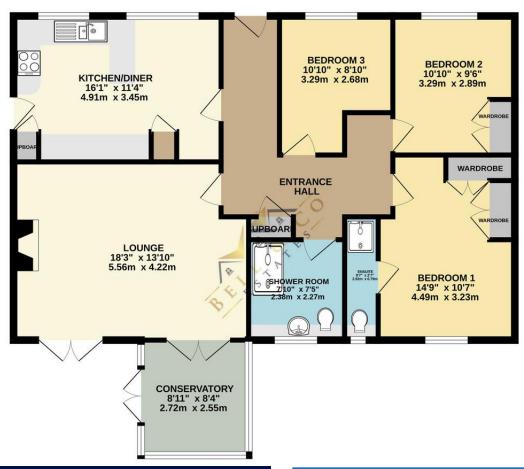

## Guide Price £280,000 to £290,000

Bell & Co Estates are thrilled to offer this spacious Three-Bedroom Detached Bungalow, located in the heart of Staveley offered with no Vendor Chain The interior features, kitchen/dining area, a front-facing bright and airy kitchen equipped with integrated appliances, ample cupboard and worktop space, and a cozy dining area. An open hallway with a generous storage cupboard leads to the living areas. A rearfacing large lounge featuring a gas fire and surround. French doors provide direct access to the rear patio, ideal for indoor-outdoor living. A spacious conservatory at the rear of the property offers additional living space and opens up into the rear garden. The master suite boasts fitted wardrobes and a private en-suite, complete with a shower, wash basin, and WC. Both double bedrooms, with one featuring fitted wardrobes. A modern bathroom with a walk-in shower cubicle, wash basin, and WC. The property benefits from a gated driveway with a grassed area, ensuring security and privacy. A side gate allows access to the rear of the property and the detached garage offers additional storage or parking space.

- No Chain!
- Large Three Bedroom
  Detached Bungalow
- Spacious Throughout
- Front Facing Kitchen,
  Diner
- Lounge With French Doors
- Conservatory
- Detached Garage
- Gated Driveway

GROUND FLOOR 1047 sq.ft. (97.3 sq.m.) approx.