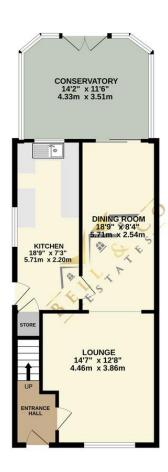

GROUNDS 210 sq.ft. (19.5 sq.m.) approx. GROUND FLOOR 678 sq.ft. (63.0 sq.m.) approx. 1ST FLOOR 519 sq.ft. (48.2 sq.m.) approx.