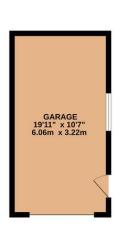

## 41 Pennyholme Close | Kiveton Park | Sheffield | S26 6PT

£375,000

Bell & Co Estates are delighted to present this extended, four-bedroom detached home, located on an exclusive street in Kiveton Park, situated on a substantial plot and selling with no vendor chain. This property offers excellent potential for those looking to move straight in and add their personal touch, with the possibility of further extending. In brief, the property comprises a welcoming entrance hall that leads into the front-facing lounge, complete with a bay window and an elegant archway opening into the dining room. The dining room, with double doors, connects seamlessly to a large rear conservatory that floods the space with natural light, creating an ideal environment for relaxation and entertaining. Off the dining room is the modern fitted kitchen, featuring ample storage including an understairs cupboard and side door access to the outside. Upstairs, the property offers four well-proportioned bedrooms, with fitted wardrobes in the master bedroom and additional storage in bedroom two. The family bathroom includes a bath, separate shower, WC, and sink, with the added convenience of an additional separate WC. Externally, the property boasts a paved driveway providing off-road parking for multiple vehicles, leading to a detached garage. To the rear, the large, mature garden is a standout feature, mainly laid to lawn with patio area, offering an impressive outdoor space for entertaining and spending time with family and friends. This home is perfectly located in Kiveton Park, close to local amenities, schools, and transport links. Viewing is highly recommended to fully appreciate the size and potential.

GROUNDS 210 sq.ft. (19.5 sq.m.) approx. GROUND FLOOR 678 sq.ft. (63.0 sq.m.) approx. 1ST FLOOR 519 sq.ft. (48.2 sq.m.) approx.