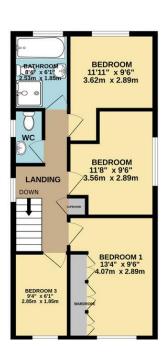

GROUNDS 210 sq.ft. (19.5 sq.m.) approx. GROUND FLOOR 678 sq.ft. (63.0 sq.m.) approx. 1ST FLOOR 519 sq.ft. (48.2 sq.m.) approx.