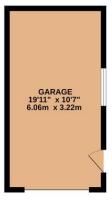

GROUNDS 210 sq.ft. (19.5 sq.m.) approx. GROUND FLOOR 678 sq.ft. (63.0 sq.m.) approx. 1ST FLOOR 519 sq.ft. (48.2 sq.m.) approx.