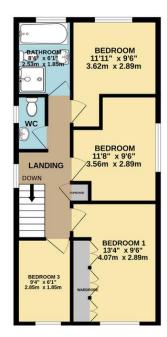

## £340,000

Bell & Co Estates are delighted to present this extended, four-bedroom detached home, located on an exclusive street in Kiveton Park, situated on a substantial plot and selling with no vendor chain. This property offers excellent potential for those looking to move straight in and add their personal touch, with the possibility of further extending. In brief, the property comprises a welcoming entrance hall that leads into the front-facing lounge, complete with a bay window and an elegant archway opening into the dining room. The dining room, with double doors, connects seamlessly to a large rear conservatory that floods the space with natural light, creating an ideal environment for relaxation and entertaining. Off the dining room is the modern fitted kitchen, featuring ample storage including an understairs cupboard and side door access to the outside. Upstairs, the property offers four well-proportioned bedrooms, with fitted wardrobes in the master bedroom and additional storage in bedroom two. The family bathroom includes a bath, separate shower, WC, and sink, with the added convenience of an additional separate WC. Externally, the property boasts a paved driveway providing off-road parking for multiple vehicles, leading to a detached garage. To the rear, the large, mature garden is a standout feature, mainly laid to lawn with patio area, offering an impressive outdoor space for entertaining and spending time with family and friends. This home is perfectly located in Kiveton Park, close to local amenities, schools, and transport links. Viewing is highly recommended to fully appreciate the size and potential.

GROUNDS 210 sq.ft. (19.5 sq.m.) approx. GROUND FLOOR 678 sq.ft. (63.0 sq.m.) approx. 1ST FLOOR 519 sq.ft. (48.2 sq.m.) approx.