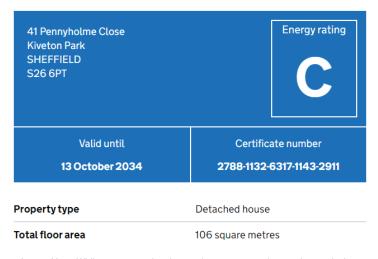

al separate WC. Externally, the property boasts a paved driveway providing off-road parking for multiple vehicles, leading to a detached garage. To the rear, the large, mature garden is a standout feature, mainly laid to lawn with patio area, offering an impressive outdoor space for entertaining and spending time with family and friends. This home is perfectly located in Kiveton Park, close to local amenities, schools, and transport links. Viewing is highly recommended to fully appreciate the size and potential.



GROUNDS 210 sq.ft. (19.5 sq.m.) approx. GROUND FLOOR 678 sq.ft. (63.0 sq.m.) approx. 1ST FLOOR 519 sq.ft. (48.2 sq.m.) approx.







## **Contact Details**

79 Wales Road Kiveton Park Sheffield South Yorkshire S26 6RA

www.bellcoestates.com info@bellcoestates.com 03333 580590



Agents Note: Whilst every care has been taken to prepare these sales particulars, they are for guidance purposes only. All measurements are approximate are for general guidance purposes only and whilst every care has been taken to ensure their accuracy, they should not be relied upon and potential buyers are advised to recheck the measurements