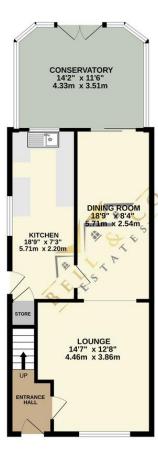

## £340,000

Bell & Co Estates are delighted to present this extended, four-bedroom detached home, located on an exclusive street in Kiveton Park, situated on a substantial plot and selling with no vendor chain. This property offers excellent potential for those looking to move straight in and add their personal touch, with the possibility of further extending. In brief, the property comprises a welcoming entrance hall that leads into the front-facing lounge, complete with a bay window and an elegant archway opening into the dining room. The dining room, with double doors, connects seamlessly to a large rear conservatory that floods the space with natural light, creating an ideal environment for relaxation and entertaining. Off the dining room is the modern fitted kitchen, featuring ample storage including an understairs cupboard and side door access to the outside. Upstairs, the property offers four well-proportioned bedrooms, with fitted wardrobes in the master bedroom and additional storage in bedroom two. The family bathroom includes a bath, separate shower, WC, and sink, with the added convenience of an additional separate WC. Externally, the property boasts a paved driveway providing off-road parking for multiple vehicles, leading to a detached garage. To the rear, the large, mature garden is a standout feature, mainly laid to lawn with patio area, offering an impressive outdoor space for entertaining and spending time with family and friends. This home is perfectly located in Kiveton Park, close to local amenities, schools, and transport links. Viewing is highly recommended to fully appreciate the size and potential.

GROUNDS 210 sq.ft. (19.5 sq.m.) approx. GROUND FLOOR 678 sq.ft. (63.0 sq.m.) approx. 1ST FLOOR 519 sq.ft. (48.2 sq.m.) approx.