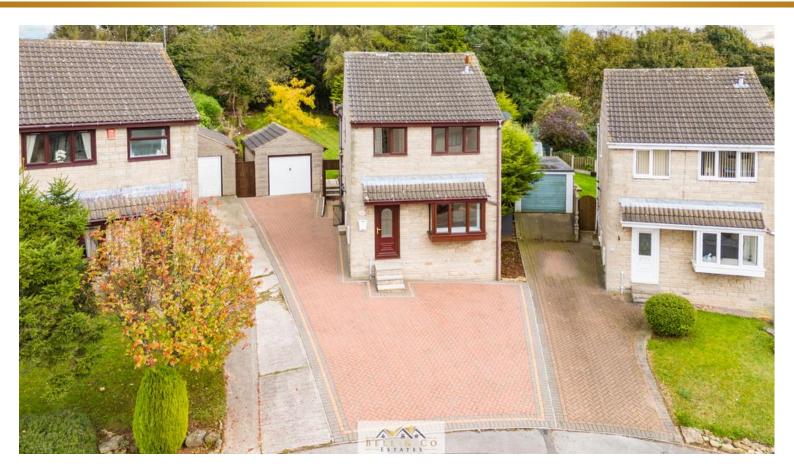

## £340,000

Bell & Co Estates are delighted to present this extended, four-bedroom detached home, located on an exclusive street in Kiveton Park, situated on a substantial plot and selling with no vendor chain. This property offers excellent potential for those looking to move straight in and add their personal touch, with the possibility of further extending. In brief, the property comprises a welcoming entrance hall that leads into the front-facing lounge, complete with a bay window and an elegant archway opening into the dining room. The dining room, with double doors, connects seamlessly to a large rear conservatory that floods the space with natural light, creating an ideal environment for relaxation and entertaining. Off the dining room is the modern fitted kitchen, featuring ample storage including an understairs cupboard and side door access to the outside. Upstairs, the property offers four well-proportioned bedrooms, with fitted wardrobes in the master bedroom and additional storage in bedroom two. The family bathroom includes a bath, separate shower, WC, and sink, with the added convenience of an additional separate WC. Externally, the property boasts a paved driveway providing off-road parking for multiple vehicles, leading to a detached garage. To the rear, the large, mature garden is a standout feature, mainly laid to lawn with patio area, offering an impressive outdoor space for entertaining and spending time with family and friends. This home is perfectly located in Kiveton Park, close to local amenities, schools, and transport links. Viewing is highly recommended to fully appreciate the size and potential.