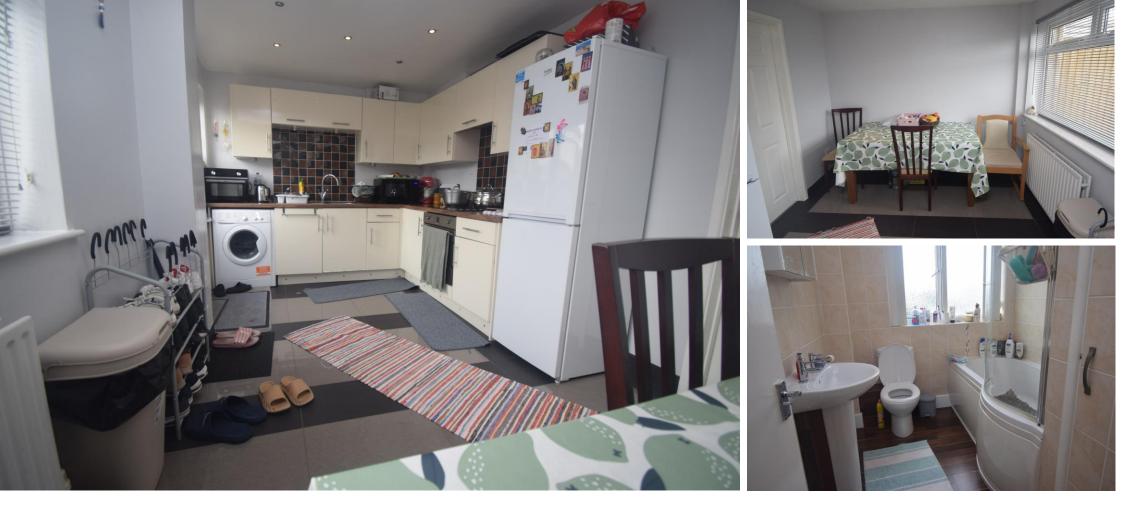

The double glazed accommodation briefly comprises entrance hallway, living room and kitchen diner to the ground floor with three bedrooms and bathroom upstairs.

In addition there are gardens to front and rear and a single garage in a block.

## Brightest move

Living Room 13' 11 max " x 12' 02" (4.24m x 3.71m)

**Kitchen/Diner** 15' 06 " x 7 ' 10 " (4.72m x 2.39m)

Bedroom One 12' 11" x 8' 11" (3.94m x 2.72m)

Bedroom Two 10' 01" x 8' 10" (3.07m x 2.69m)