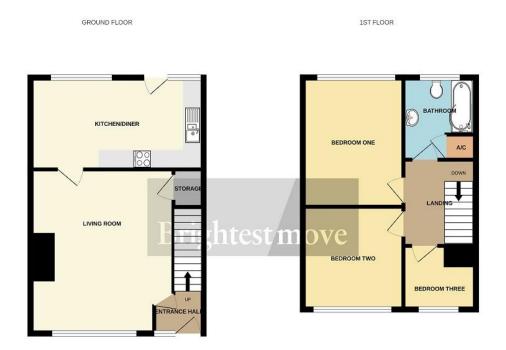

The double glazed accommodation briefly comprises entrance hallway, living room and kitchen diner to the ground floor with three bedrooms and bathroom upstairs.

In addition there are gardens to front and rear and a single garage in a block.

## Brightest move

Living Room 13' 11 max " x 12' 02" (4.24m x 3.71m)

**Kitchen/Diner** 15' 06 " x 7 ' 10 " (4.72m x 2.39m)

Bedroom One 12' 11" x 8' 11" (3.94m x 2.72m)

Bedroom Two 10' 01" x 8' 10" (3.07m x 2.69m)

**Bedroom Three** 7' 01" x 6' 05" (including bulkhead) (2.16m x 1.96m)

No statement in these details is to be relied upon as representation of fact, and purchasers should satisfy themselves by inspection or otherwise as to the accuracy of the statements contained within. These details do not constitute any part of any offer or contract. CMH Southwest limited trading as Brightest Move and their employees and agents do not have any authority to give warranty or representation whatsoever in respect of this property. These details and all statements herein are provided without any responsibility on the part of CMH Southwest limited trading as Brightest Move or the vendors. CMH Southwest limited trading as Brightest Move and their equipment or central heating system mentioned in these particulars and the purchasers are advised to satisfy themselves as to the working order and condition. Measurements: Great care is taken when measuring, but measurements should not be relied upon for ordering carpets, equipment, etc. This property sheet forms part of our database, and is protected by the database right and copyright laws. No unauthorised copying or distribution without permission.