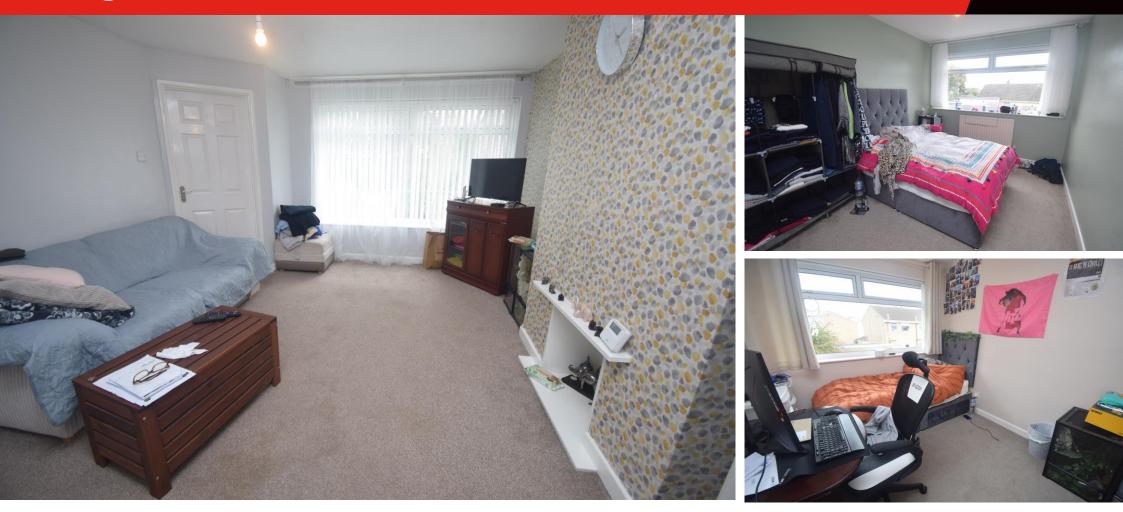

The double glazed accommodation briefly comprises entrance hallway, living room and kitchen diner to the ground floor with three bedrooms and bathroom upstairs.

In addition there are gardens to front and rear and a single garage in a block.

## Brightest move

Living Room 13' 11 max " x 12' 02" (4.24m x 3.71m)

**Kitchen/Diner** 15' 06 " x 7 ' 10 " (4.72m x 2.39m)

Bedroom One 12' 11" x 8' 11" (3.94m x 2.72m)

Bedroom Two 10' 01" x 8' 10" (3.07m x 2.69m)