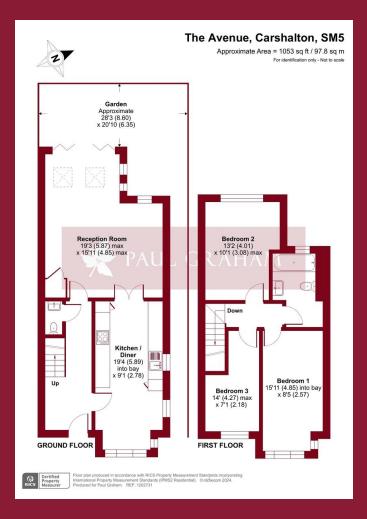

#### **ENTRANCE HALL**

**KITCHEN/DINER** 19' 4" x 9' 1" (5.89m x 2.77m)

**RECEPTION ROOM** 19' 3" x 15' 11" (5.87m x 4.85m)

**GARDEN** 28' 3" x 20' 10" (8.61m x 6.35m)

WC

**LANDING** 

**BEDROOM 1** 15' 11" x 8' 5" (4.85m x 2.57m)

**BEDROOM 2** 13' 2" x 10' 1" (4.01m x 3.07m)

**BEDROOM 3** 14' 0" x 7' 1" (4.27m x 2.16m)

**BATHROOM** 

ALLOCATED PARKING WITH EV CHARGER

**10 YEAR NEW BUILD WARRANTY** 

**CHAIN FREE** 

## FLOOR PLAN

IMPORTANT NOTE: Paul Graham have not tested any services, heating system, appliances, fixtures or fittings. References to the tenure of a property are based on information supplied by the seller as Paul Graham have not had sight of the title documents. Neither has Paul Graham checked any existing or necessary planning consents, building regulations or rights of way. Prospective purchasers are advised to obtain verification from their solicitor or surveyor. PLEASE NOTE: All measurements are approximate and represent the maximum dimensions of any room (into bays and alcoves) and a margin of error should be allowed.