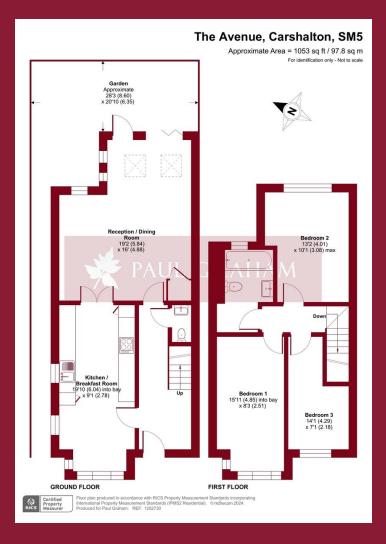

## FLOOR PLAN

IMPORTANT NOTE: Paul Graham have not tested any services, heating system, appliances, fixtures or fittings. References to the tenure of a property are based on information supplied by the seller as Paul Graham have not had sight of the title documents. Neither has Paul Graham checked any existing or necessary planning consents, building regulations or rights of way. Prospective purchasers are advised to obtain verification from their solicitor or surveyor. PLEASE NOTE: All measurements are approximate and represent the maximum dimensions of any room (into bays and alcoves) and a margin of error should be allowed.

#### **ENTRANCE HALL**

**KITCHEN/BREAKFAST ROOM** 19' 10" x 9' 1" (6.05m x 2.77m)

**RECEPTION/DINING ROOM** 19' 2" x 16' 0" (5.84m x 4.88m)

**GARDEN** 28' 3" x 20' 10" (8.61m x 6.35m)

#### **LANDING**

**BEDROOM 1** 15' 11" x 8' 3" (4.85m x 2.51m)

**BEDROOM 2** 13' 2" x 10' 1" (4.01 m x 3.07 m)

**BEDROOM 3** 14' 1" x 7' 1" (4.29m x 2.16m)