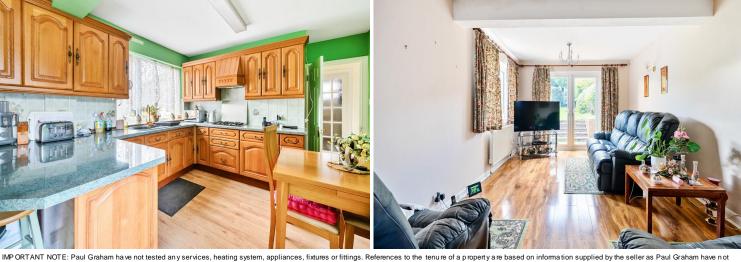

KITCHEN 16' 7" x 11' 0" (5.05m x 3.35m)

BEDROOM 1 15' 10" x 10' 7" (4.83m x 3.23m)

BEDROOM 2 12' 3" x 10' 8" (3.73m x 3.25m)

BEDROOM 3 11' 4" x 6' 8" (3.45m x 2.03m)

### BATHROOM

**ENTRANCE HALL** 

WC