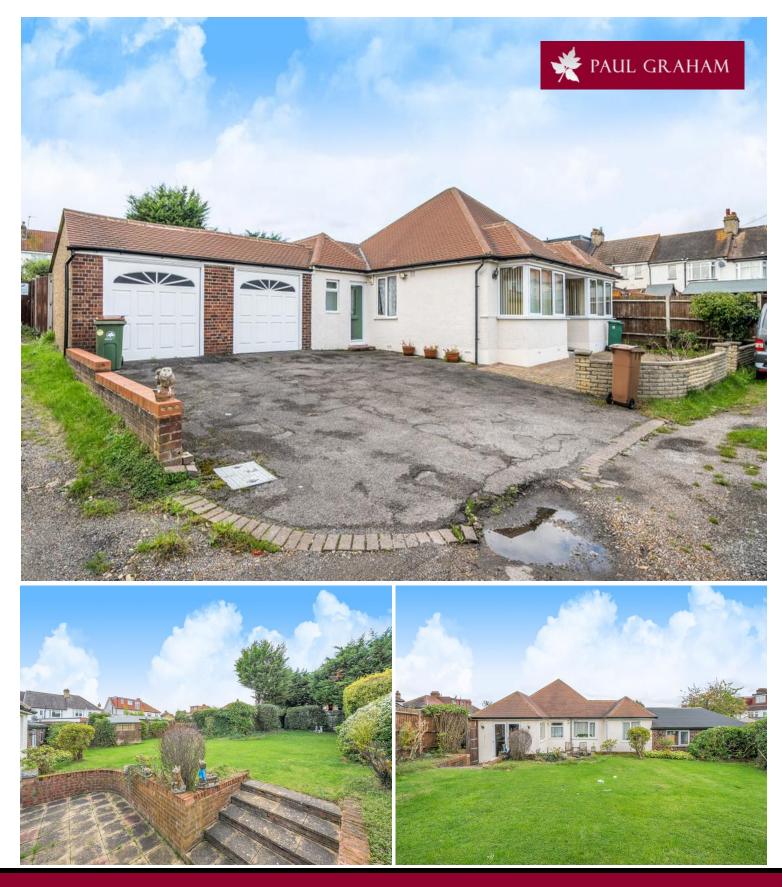

# 1 Connaught Close, Sutton, SM1 3PH | Guide Price £650,000 Freehold

A charming three bedroom detached bungalow situated in a quiet cul-de-sac consisting of only 2 properties and occupying a large plot with huge scope for development (STPP). This superb property is offered to the market with no onward chain.

### **OFF ROAD PARKING**

HALLWAY GARAGE 20' 10" x 9' 7" (6.35m x 2.92m) GARAGE 20' 10" x 10' 0" (6.35m x 3.05m) GARDEN 87' 11" x 60' 7" (26.8m x 18.47m)

SITTING/DINING ROOM 23' 11" x 11' 0" (7.29m x 3.35m)