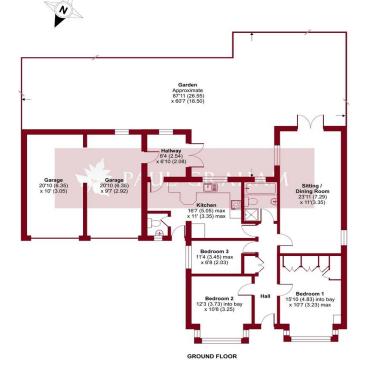

### **OFF ROAD PARKING**

HALLWAY GARAGE 20' 10" x 9' 7" (6.35m x 2.92m) GARAGE 20' 10" x 10' 0" (6.35m x 3.05m) GARDEN 87' 11" x 60' 7" (26.8m x 18.47m)

SITTING/DINING ROOM 23' 11" x 11' 0" (7.29m x 3.35m)

KITCHEN 16' 7" x 11' 0" (5.05m x 3.35m)

BEDROOM 1 15' 10" x 10' 7" (4.83m x 3.23m)

BEDROOM 2 12' 3" x 10' 8" (3.73m x 3.25m)

BEDROOM 3 11' 4" x 6' 8" (3.45m x 2.03m)

### BATHROOM

**ENTRANCE HALL** 

WC

# Approximate Area = 1462 sq ft / 135.8 sq m (includes garage)

Connaught Close, Sutton, SM1