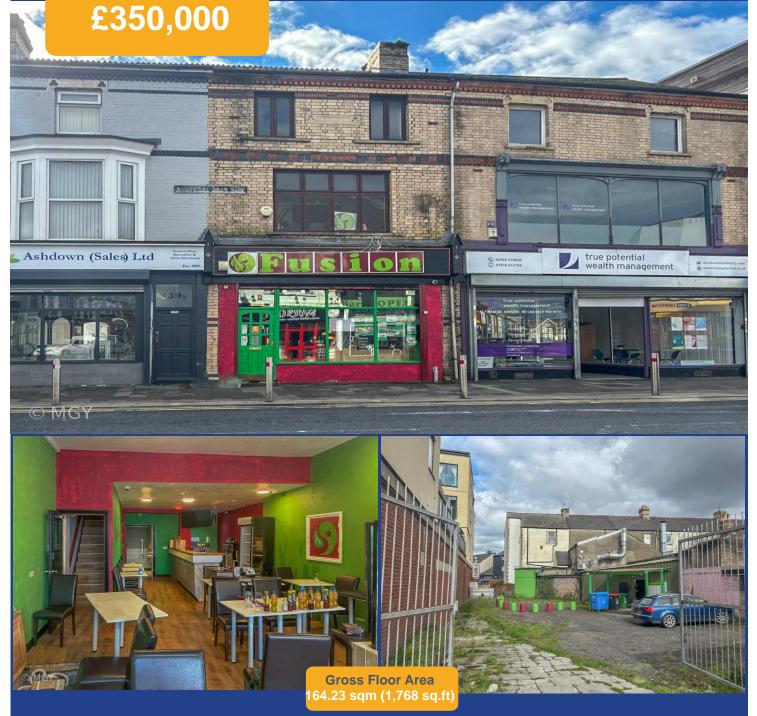

### Asking price

# A3 Restaurant/Retail/Development Opportunity

- PROMINENT POSITION TO SUBURBAN HIGH STREET BEING A MAIN ATERIAL ROUTE (A4161)
  - UPPER FLOOR PROVIDING OFFICES AND STORAGE SPACE
  - REAR ACCESS TO A GATED GRAVELLED YARD/PARKING AREA VIA WYNDHAM PLACE

# **Property Description**

A 3-storey mid terraced mixed use potential investment/development property comprising of a ground floor A3 restaurant/retail unit with rear parking/yard area plus two upper floors providing a private function room, office space and storage plus W.C. Facilities.

#### **Ground Floor**

Restaurant 67.10 sq.m (722 sq.ft) including disabled WC

Kitchen 12.61 sq.m (135 sq.ft)

TOTAL GROUND FLOOR AREA 79.71 sq.m (858 sq.ft)

#### First Floor

Rear18.52 sq.m (199 sq.ft)Two Ancillary Rooms Total32.76 sq.m (352 sq.ft)

TOTAL FIRST FLOOR AREA 51.28 (552 sq.ft)

#### **Second Floor**

Two Store Rooms Total 33.85 sq.m (364 sq.ft)

TOTAL SPACE AVALIBLE

164.23 sq.m (1,768 sq.ft)