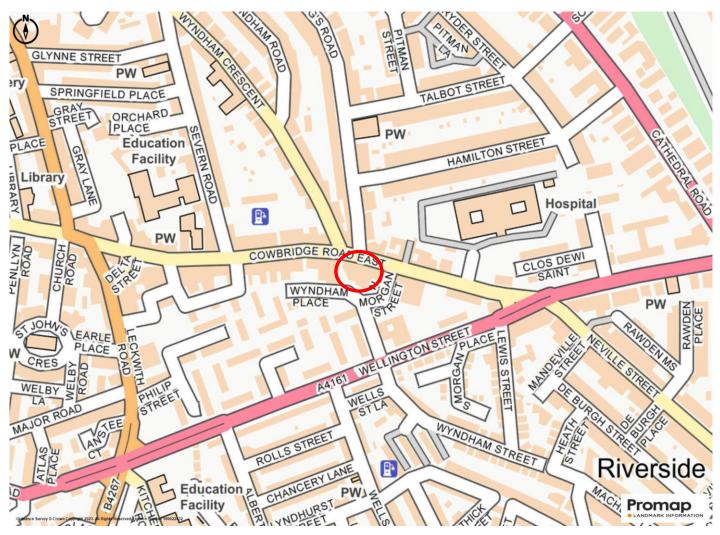

#### Location

Cowbridge Road East (A4161) is primarily put to Commercial use with a mix of national and local occupiers.

The subject property is located to the eastern end of Cowbridge Road East within close proximity to its junctions with Wyndham Crescent(B4267) and Kings Road (B4267). The property benefits from main road shop frontage to Cowbridge Road East.

Other occupiers within the vicinity include Home Bargains, Principality Building Society, Natwest, Tesco, Wetherspoons and Card Factory. Also within walking distance of the subject property are Cardiff City Centre, Cardiff Castle, Sophia Gardens, The Welsh Institute of Sport, Cardiff Rugby Club, The Millennium Stadium, Cardiff Central Railway and Bus Station.