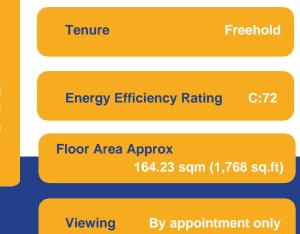

#### **Second Floor**

Two Store Rooms Total 33.85 sq.m (364 sq.ft)

TOTAL SPACE AVALIBLE

164.23 sq.m (1,768 sq.ft)

#### **Tenure/Terms**

Freehold

#### **Energy Performance Certificate**

The subject property has an EPC rating of:

#### Energy Efficiency Rating C: 72

Copy certificate available on request.