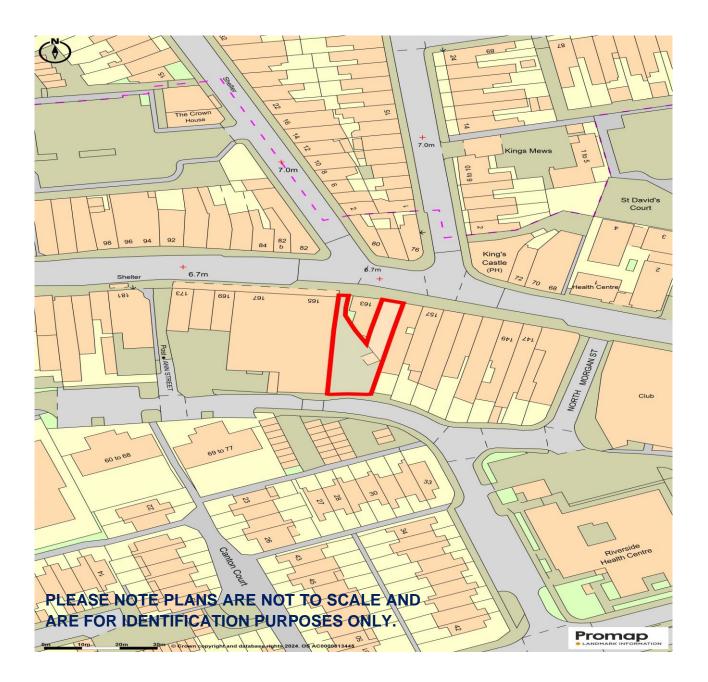

#### Location

Cowbridge Road East (A4161) is primarily put to Commercial use with a mix of national and local occupiers.

The subject property is located to the eastern end of Cowbridge Road East within close proximity to its junctions with Wyndham Crescent(B4267) and Kings Road (B4267). The property benefits from main road shop frontage to Cowbridge Road East.

Other occupiers within the vicinity include Home Bargains, Principality Building Society, Natwest, Tesco, Wetherspoons and Card Factory. Also within walking distance of the subject property are Cardiff City Centre, Cardiff Castle, Sophia Gardens, The Welsh Institute of Sport, Cardiff Rugby Club, The Millennium Stadium, Cardiff Central Railway and Bus Station.