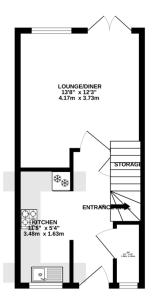

## Phillips George

GROUND FLOOR 311 sq.ft. (28.9 sq.m.) approx.

1ST FLOOR 311 sq.ft. (28.9 sq.m.) approx

TOTAL FLOOR AREA: 622 sq.ft. (57.8 sq.m.) approx.
Whilst every attempt has been made to ensure the accuracy of the loopstan contained here, measurement of doors, windows, rooms and any other items are approximate and no responsibility is taken for any error omission or mis-statement. This plan is for illustrative purposes sylv and should be used as such by any compositive purposes of the production of the services, sylvens and appliances shown have not been tested and no quarant