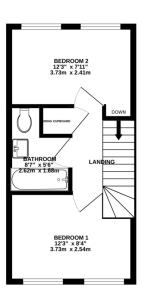

## Phillips George

GROUND FLOOR 311 sq.ft. (28.9 sq.m.) approx.

1ST FLOOR 311 sq.ft. (28.9 sq.m.) approx

TOTAL FLOOR AREA: 622 sq.ft. (57.8 sq.m.) approx.
Whilst every attempt has been made to ensure the accuracy of the loopstan contained here, measurement of doors, windows, rooms and any other items are approximate and no responsibility is taken for any error omission or mis-statement. This plan is for illustrative purposes sylv and should be used as such by any compositive purposes of the production of the services, sylvens and appliances shown have not been tested and no quarant