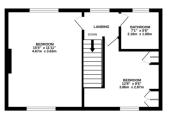

## Phillips George

GROUND FLOOR

1ST FLOOR

- No Chain
- Huge Potential
- Detached House
- Work Required
- Two Double Bedrooms
- Popular Location
- Big Garden
- Rear Extension

Agents Note: Whilst every care has been taken to prepare these sales particulars, they are for guidance purposes only. All measurements are approximate are for general guidance purposes only and whilst every care has been taken to ensure their accuracy, they should not be relied upon and potential buyers are advised to recheck the measurements.