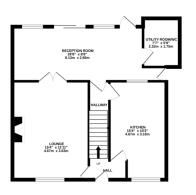

## Phillips George

GROUND FLOOR

1ST FLOOR

- No Chain
- Huge Potential
- Detached House
- Work Required
- Two Double Bedrooms
- Popular Location
- Big Garden
- Rear Extension

Agents Note: Whilst every care has been taken to prepare these sales particulars, they are for guidance purposes only. All measurements are approximate are for general guidance purposes only and whilst every care has been taken to ensure their accuracy, they should not be relied upon and potential buyers are advised to recheck the measurements.