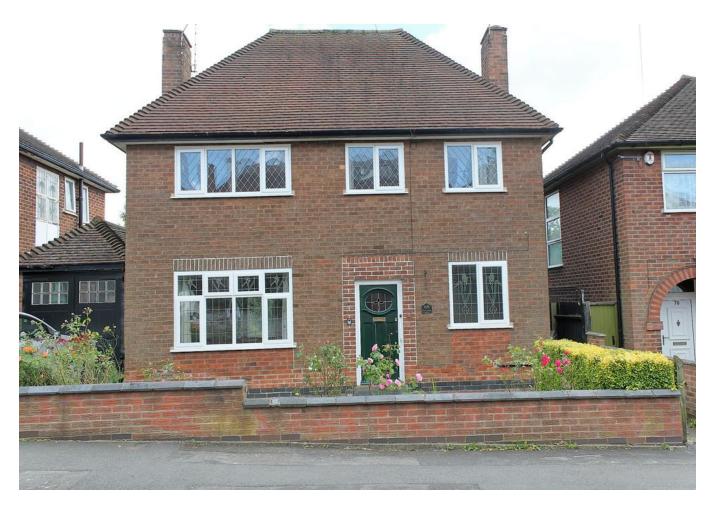

## FOR SALE

2 Bed Detached House in Tetuan Road, Leicester LE3 9RS £220,000

\*\*\* No Chain \*\*\* This property is what true potential looks like. A deceptively spacious detached family house which could be reconfigured to make it a 3 bed. The current layout comprises entrance hall, lounge, kitchen, rear extension, utility/downstairs w.c., inner rear hall, two double bedrooms, bathroom and gardens to the front and rear.