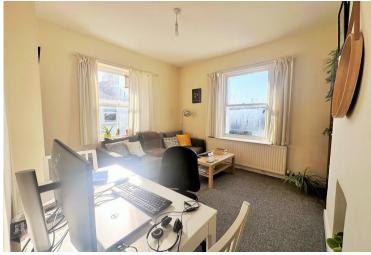

Accommodation comprises of entrance hall with a built-in storage cupboard, double bedroom, bathroom, a spacious & light lounge / diner and separate kitchen with space for a table & chairs. It is an ideal first time buy, brilliant buy to let investment or wonderful holiday / second property near the sea! And with no onward chain, it is ready to pack your bags and move into.

# Picture this...

This fantastic first floor converted flat is the perfect first step on the property ladder, a brilliant buy to let investment or idyllic holiday / second home near the sea!

It is presented for sale in great condition and benefits from no onward chain so it is ready to move into & make your own!

#### FIRST FLOOR

ENTRANCE HALL

LOUNGE / DINER 12' 6" x 11' 1" (3.81m x 3.38m)

SEPARATE KITCHEN 8' 4" x 8' 0" (2.54m x 2.44m)

DOUBLE BEDROOM 13' 2" x 7' 4" (4.01m x 2.24m)

**BATHROOM** 