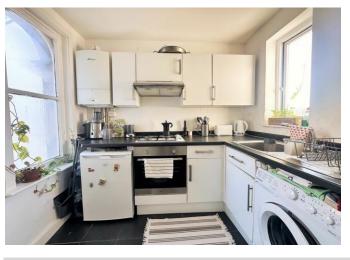

Accommodation comprises of entrance hall with a built-in storage cupboard, double bedroom, bathroom, a spacious & light lounge / diner and separate kitchen with space for a table & chairs. It is an ideal first time buy, brilliant buy to let investment or wonderful holiday / second property near the sea! And with no onward chain, it is ready to pack your bags and move into.

#### FIRST FLOOR

ENTRANCE HALL

LOUNGE / DINER 12' 6" x 11' 1" (3.81m x 3.38m)

SEPARATE KITCHEN 8' 4" x 8' 0" (2.54m x 2.44m)

DOUBLE BEDROOM 13' 2" x 7' 4" (4.01m x 2.24m)

**BATHROOM** 