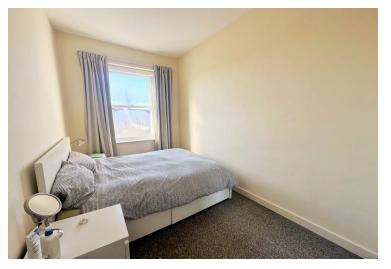

Accommodation comprises of entrance hall with a built-in storage cupboard, double bedroom, bathroom, a spacious & light lounge / diner and separate kitchen with space for a table & chairs. It is an ideal first time buy, brilliant buy to let investment or wonderful holiday / second property near the sea! And with no onward chain, it is ready to pack your bags and move into.

#### FIRST FLOOR

ENTRANCE HALL

LOUNGE / DINER 12' 6" x 11' 1" (3.81m x 3.38m)

SEPARATE KITCHEN 8' 4" x 8' 0" (2.54m x 2.44m)

DOUBLE BEDROOM 13' 2" x 7' 4" (4.01m x 2.24m)

**BATHROOM** 