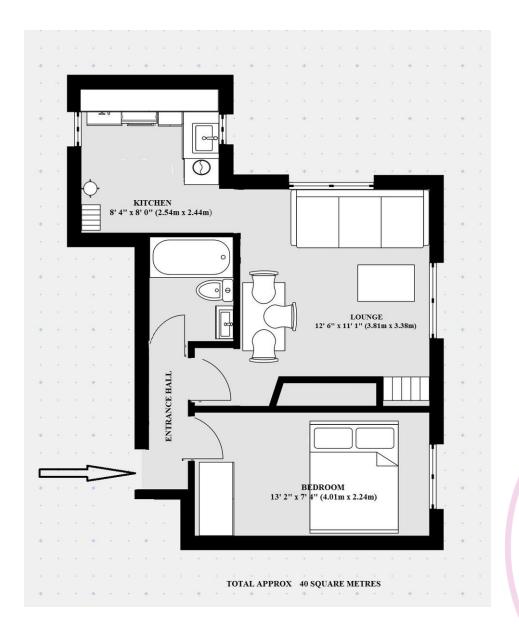

#### Accommodation

#### FIRST FLOOR

ENTRANCE HALL

LOUNGE / DINER 12' 6" x 11' 1" (3.81m x 3.38m)

SEPARATE KITCHEN 8' 4" x 8' 0" (2.54m x 2.44m)

DOUBLE BEDROOM 13' 2" x 7' 4" (4.01m x 2.24m)

**BATHROOM** 