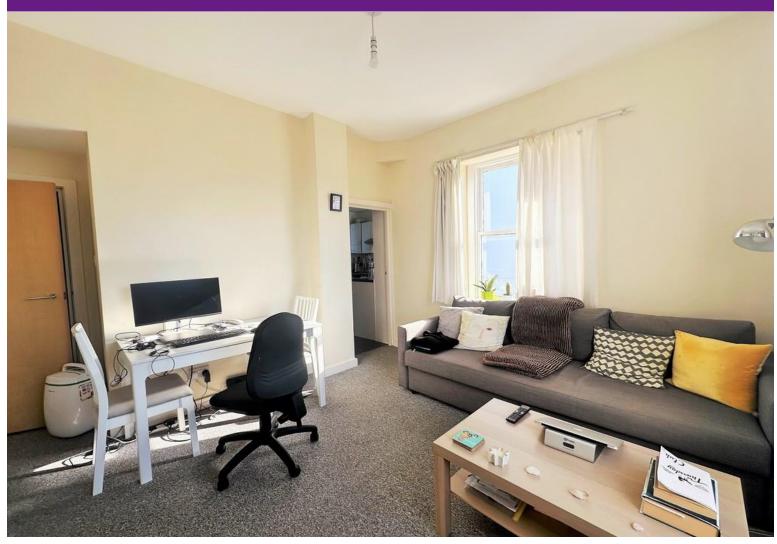

Accommodation comprises of entrance hall with a built-in storage cupboard, double bedroom, bathroom, a spacious & light lounge / diner and separate kitchen with space for a table & chairs. It is an ideal first time buy, brilliant buy to let investment or wonderful holiday / second property near the sea! And with no onward chain, it is ready to pack your bags and move into.

#### FIRST FLOOR

ENTRANCE HALL

LOUNGE / DINER 12' 6" x 11' 1" (3.81m x 3.38m)

SEPARATE KITCHEN 8' 4" x 8' 0" (2.54m x 2.44m)

DOUBLE BEDROOM 13' 2" x 7' 4" (4.01m x 2.24m)

**BATHROOM** 