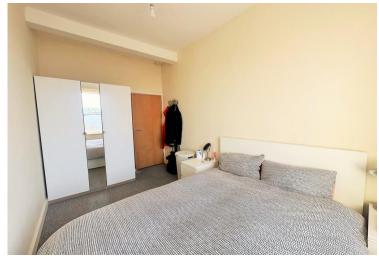

Accommodation comprises of entrance hall with a built-in storage cupboard, double bedroom, bathroom, a spacious & light lounge / diner and separate kitchen with space for a table & chairs. It is an ideal first time buy, brilliant buy to let investment or wonderful holiday / second property near the sea! And with no onward chain, it is ready to pack your bags and move into.

#### FIRST FLOOR

ENTRANCE HALL

LOUNGE / DINER 12' 6" x 11' 1" (3.81m x 3.38m)

SEPARATE KITCHEN 8' 4" x 8' 0" (2.54m x 2.44m)

DOUBLE BEDROOM 13' 2" x 7' 4" (4.01m x 2.24m)

**BATHROOM** 