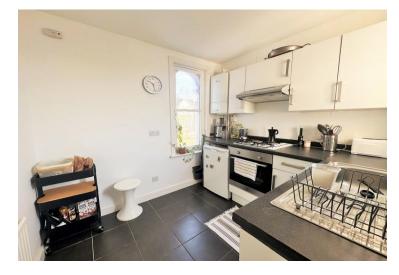

Accommodation comprises of entrance hall with a built-in storage cupboard, double bedroom, bathroom, a spacious & light lounge / diner and separate kitchen with space for a table & chairs. It is an ideal first time buy, brilliant buy to let investment or wonderful holiday / second property near the sea! And with no onward chain, it is ready to pack your bags and move into.

#### FIRST FLOOR

ENTRANCE HALL

LOUNGE / DINER 12' 6" x 11' 1" (3.81m x 3.38m)

SEPARATE KITCHEN 8' 4" x 8' 0" (2.54m x 2.44m)

DOUBLE BEDROOM 13' 2" x 7' 4" (4.01m x 2.24m)

**BATHROOM** 