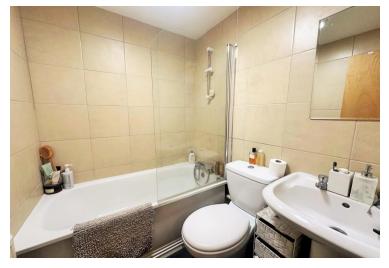

Accommodation comprises of entrance hall with a built-in storage cupboard, double bedroom, bathroom, a spacious & light lounge / diner and separate kitchen with space for a table & chairs. It is an ideal first time buy, brilliant buy to let investment or wonderful holiday / second property near the sea! And with no onward chain, it is ready to pack your bags and move into.

#### FIRST FLOOR

ENTRANCE HALL

LOUNGE / DINER 12' 6" x 11' 1" (3.81m x 3.38m)

SEPARATE KITCHEN 8' 4" x 8' 0" (2.54m x 2.44m)

DOUBLE BEDROOM 13' 2" x 7' 4" (4.01m x 2.24m)

**BATHROOM** 