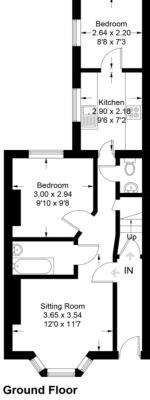

## Sillwood Road, Brighton, BN1 2LE

Approximate Gross Internal Area = 134.5 sq m / 1448 sq ft

Lower Ground Floor Ground Fl

First Floor

#### **GROUND FLOOR FLAT**

**ENTRANCE HALL** 

SITTING ROOM 12' 00" x 11' 7" (3.66m x 3.53m)

**BATHROOM** 

BEDROOM 9' 10" x 9' 8" (3m x 2.95m)

CLOAKROOM

KITCHEN 9' 6" x 7' 2" (2.9m x 2.18m)

BEDROOM 8' 8" x 7' 3" (2.64m x 2.21m)