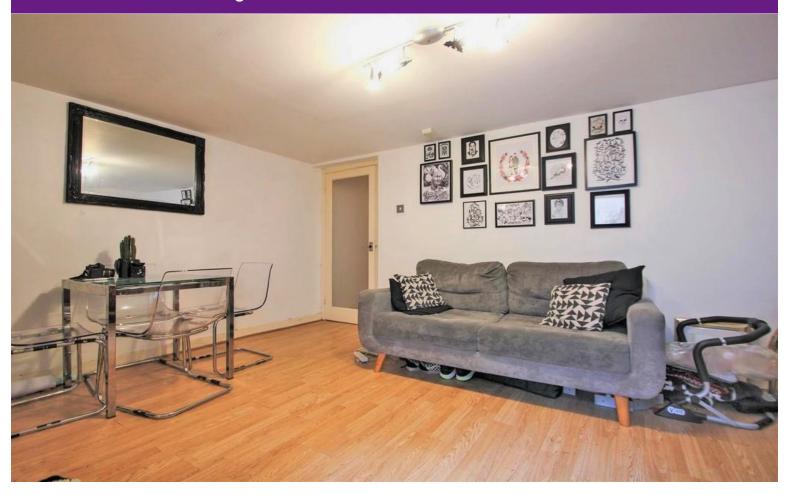

Each unit within the property has been thoughtfully configured to maximize both space and functionality, providing comfortable living areas ideal for Brighton's high-demand rental market. Each unit offers well-designed interiors with a layout that emphasizes privacy and convenience, appealing to a range of tenants, from young professionals to students. The versatility in design allows for the potential to keep the property as separate units or to combine into a larger, unified residence if desired.

#### **GROUND FLOOR FLAT**

**ENTRANCE HALL** 

SITTING ROOM 12' 00" x 11' 7" (3.66m x 3.53m)

**BATHROOM** 

BEDROOM 9' 10" x 9' 8" (3m x 2.95m)

CLOAKROOM

KITCHEN 9' 6" x 7' 2" (2.9m x 2.18m)

BEDROOM 8' 8" x 7' 3" (2.64m x 2.21m)