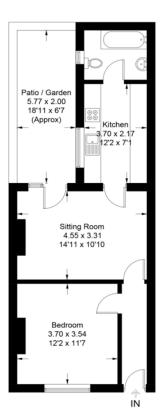

## Sillwood Road, Brighton, BN1 2LE

Approximate Gross Internal Area = 134.5 sq m / 1448 sq ft

Lower Ground Floor Ground Fl

First Floor

#### **LOWER GROUND FLOOR FLAT**

**ENTRANCE HALL** 

BEDROOM 12' 2" x 11' 7" (3.71m x 3.53m)

SITTING ROOM 14' 11" x 10' 10" (4.55m x 3.3m)

KITCHEN 12' 2" x 7' 1" (3.71m x 2.16m)

**BATHROOM** 

**OUTSIDE** 

PATIO GARDEN