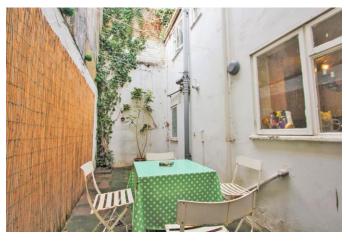

#### **LOWER GROUND FLOOR FLAT**

**ENTRANCE HALL** 

BEDROOM 12' 2" x 11' 7" (3.71m x 3.53m)

SITTING ROOM 14' 11" x 10' 10" (4.55m x 3.3m)

KITCHEN 12' 2" x 7' 1" (3.71m x 2.16m)

**BATHROOM** 

**OUTSIDE** 

PATIO GARDEN