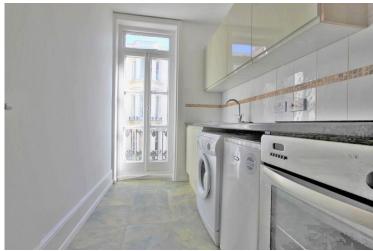

#### **LOWER GROUND FLOOR FLAT**

**ENTRANCE HALL** 

BEDROOM 12' 2" x 11' 7" (3.71m x 3.53m)

SITTING ROOM 14' 11" x 10' 10" (4.55m x 3.3m)

KITCHEN 12' 2" x 7' 1" (3.71m x 2.16m)

**BATHROOM** 

**OUTSIDE** 

PATIO GARDEN

#### **GROUND FLOOR FLAT**

**ENTRANCE HALL** 

SITTING ROOM 12' 00" x 11' 7" (3.66m x 3.53m)

**BATHROOM** 

BEDROOM 9' 10" x 9' 8" (3m x 2.95m)

CLOAKROOM

KITCHEN 9' 6" x 7' 2" (2.9m x 2.18m)

BEDROOM 8' 8" x 7' 3" (2.64m x 2.21m)

#### FIRST FLOOR FLAT

KITCHEN 6' 9" x 5' 9" (2.06m x 1.75m)

SITTING ROOM 12' 10" x 8' 11" (3.91m x 2.72m)

BEDROOM 9' 10" x 8' 00" (3m x 2.44m)

SHOWER ROOM