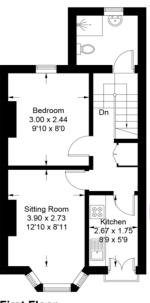

## Sillwood Road, Brighton, BN1 2LE

Approximate Gross Internal Area = 134.5 sq m / 1448 sq ft

Lower Ground Floor Ground Fl

First Floor

#### FIRST FLOOR FLAT

KITCHEN 6' 9" x 5' 9" (2.06m x 1.75m)

SITTING ROOM 12' 10" x 8' 11" (3.91m x 2.72m)

BEDROOM 9' 10" x 8' 00" (3m x 2.44m)

SHOWER ROOM