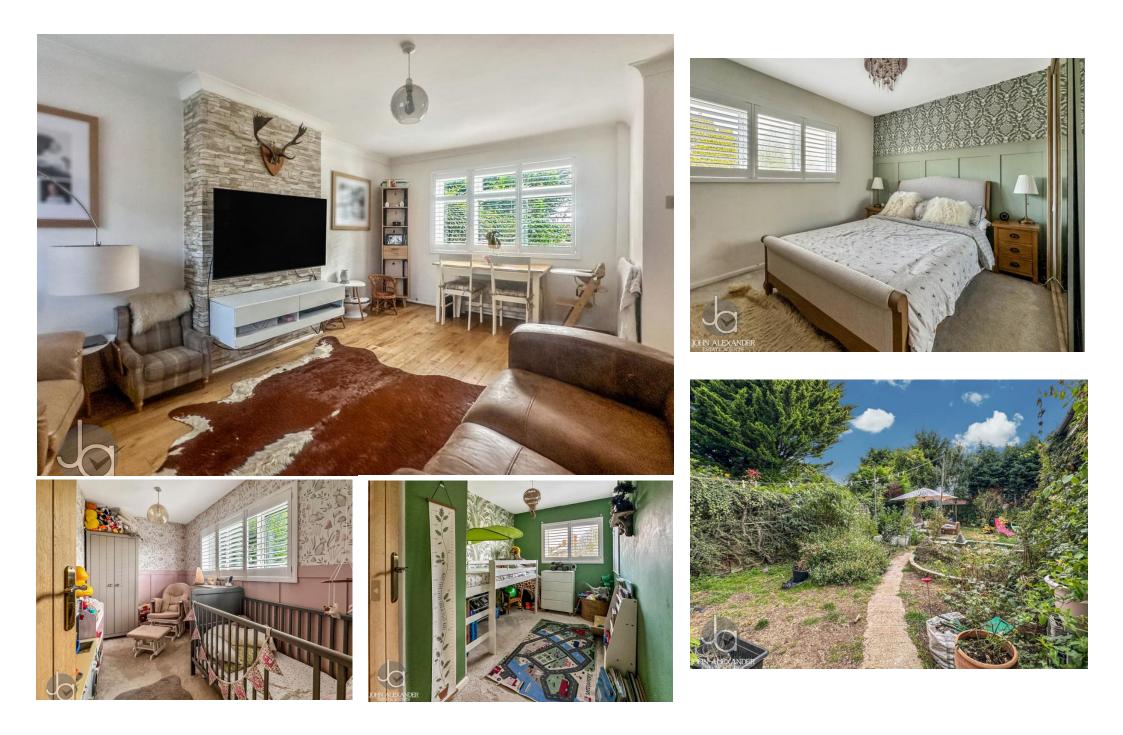

Step inside to discover a warm and welcoming atmosphere, characterised by spacious living areas that are perfect for both relaxation and entertaining. The generous living room features large windows that flood the space with natural light, creating a bright and airy ambiance.

Upstairs, you will find three well-appointed bedrooms, each designed with comfort in mind. The master bedroom boasts built-in wardrobe space, while the additional bedrooms are versatile, perfect for children, guests, or as a home office. The family bathroom is fitted with modern amenities, ensuring all your needs are met. The outdoor space is equally impressive, featuring a charming established rear garden that is ideal for outdoor dining, gardening, or simply enjoying the fresh air. At the front you are greeted with off road parking a driveway and garage.