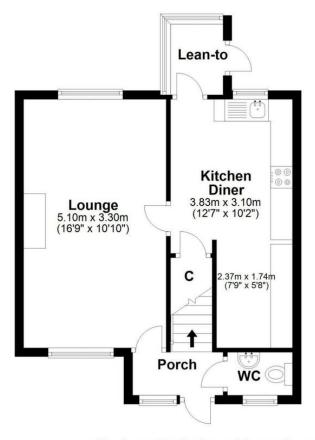

#### FLOORPLAN

First Floor Bedroom 3 3.26m x 1.90m (10'8" x 6'3") Bedroom 1 3.24m x 3.08m (10'7" x 10'1") Bedroom 2 3.16m (10'4") max x 2.10m (6'11")

Although every attempt has been made to ensure the accuracy of this floorplan measurements of doors, windows, rooms and any other items are approximate and no responsibility is taken for any error, omission or mis-statement. This plan is for illustrative purposes only. Plan produced using PlanUp.