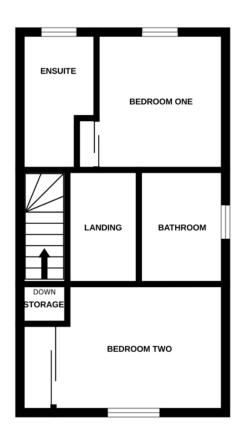

Bedroom One 8'9" x 8'2" (2.67m x 2.49m)

En-suite 9'6" x 4'11" (2.90m x 1.50m)

Bedroom Two 13'11" x 8'2" (4.24m x 2.49m)

Bathroom 7'8" x 5'6" (2.34m x 1.68m)

**GROUND FLOOR** 

1ST FLOOR

Whilst very attempt has been made to ensure the accuracy of the flooplan contained here, measurements of done, windows, rooms and any other items are approximate and not responsibility is taken for any enryc, omission or mis-statement. This plan is for illustrative purposes only and should be used as such by any prospective purchaser. The services, systems and appliances shown have not been tested and no guarantee as to their operability or efficiency can be given.