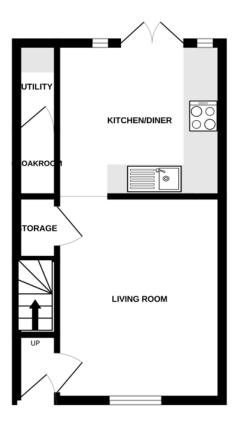

#### **DIMENSIONS**

Entrance Hall

Living Room 14'8" x 10'6" (4.47m x 3.20m) Kitchen/Diner 10'6" x 9'9" (3.20m x 2.97m)

Utility Area 5'3" x 3'3" (1.60m x 0.99m)

**Downstairs Cloakroom** 

Landing

Access to loft space

**GROUND FLOOR** 

1ST FLOOR

Whilst very attempt has been made to ensure the accuracy of the flooplan contained here, measurements of done, windows, rooms and any other items are approximate and not responsibility is taken for any enryc, omission or mis-statement. This plan is for illustrative purposes only and should be used as such by any prospective purchaser. The services, systems and appliances shown have not been tested and no guarantee as to their operability or efficiency can be given.