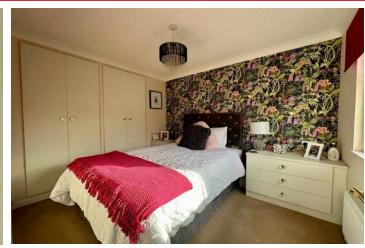

The accommodation offers a lounge with patio doors to the side garden, modern kitchen/diner with space for a breakfast table and chairs. There are two double bedrooms both of which offer fitted wardrobes and these are supported by the modern shower room which has a double walk in shower, vanity wash hand basin and low level WC.

### **ACCOMMODATION IN BRIEF COMPRISES:**

**ENTRANCE HALL** 

**KITCHEN/BREAKFAST ROOM** 11' 6" x 7' 5" (3.51m x 2.26m)

LOUNGE 11' 4" x 10' 7" (3.45m x 3.23m)

BEDROOM ONE 9' 5" x 7' 8" (2.87m x 2.34m)

**BEDROOM TWO** 8' 4" x 7' 5" (2.54m x 2.26m)