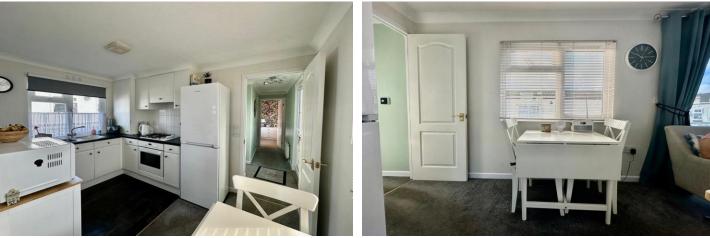

The accommodation offers a lounge with patio doors to the side garden, modern kitchen/diner with space for a breakfast table and chairs. There are two double bedrooms both of which offer fitted wardrobes and these are supported by the modern shower room which has a double walk in shower, vanity wash hand basin and low level WC.

### **ACCOMMODATION IN BRIEF COMPRISES:**

**ENTRANCE HALL** 

**KITCHEN/BREAKFAST ROOM** 11' 6" x 7' 5" (3.51m x 2.26m)

LOUNGE 11' 4" x 10' 7" (3.45m x 3.23m)

BEDROOM ONE 9' 5" x 7' 8" (2.87m x 2.34m)

**BEDROOM TWO** 8' 4" x 7' 5" (2.54m x 2.26m)