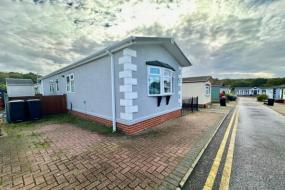

## The Rowans, Woodbine Close, Waltham Abbey, EN9 3RH

40' x 12' Park home on the popular Woodbine Park retirement development. Good size personal plot with wrought iron boundary. Two bedrooms with fitted wardrobes, modern kitchen and replacement shower room. Residents must be aged 50 or over. Close to bus routes and Epping Forest. CHAIN FREE. Cash purchase only.

# **Property Description**

Situated on the popular Woodbine Park retirement development on the edge of Epping Forest we offer this 40' x 12' park home constructed in 2011. The seller has recently invested in the property induding a newly installed boiler and full external redecoration of the property.

Externally the unit is on a good size plot which surrounds the unit and offers on plot parking for one/two vehicles.

Woodbine Park stipulates that residents must be aged 50 or over and welcomes well behaved pets.