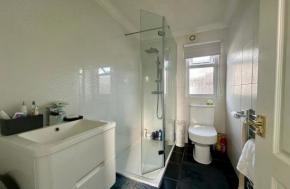

The accommodation offers a lounge with patio doors to the side garden, modern kitchen/diner with space for a breakfast table and chairs. There are two double bedrooms both of which offer fitted wardrobes and these are supported by the modern shower room which has a double walk in shower, vanity wash hand basin and low level WC.

**REFITTED SHOWER ROOM** 

EXTERIOR

GARDEN

The plot surrounds the unit. External water point. External lighting. Wrought iron boundary.

**ON PLOT PARKING** 