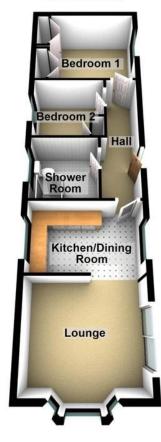

### **ACCOMMODATION IN BRIEF COMPRISES:**

**ENTRANCE HALL** 

**KITCHEN/BREAKFAST ROOM** 11' 6" x 7' 5" (3.51m x 2.26m)

LOUNGE 11' 4" x 10' 7" (3.45m x 3.23m)

BEDROOM ONE 9' 5" x 7' 8" (2.87m x 2.34m)

**BEDROOM TWO** 8' 4" x 7' 5" (2.54m x 2.26m)

**REFITTED SHOWER ROOM** 

EXTERIOR

GARDEN

The plot surrounds the unit. External water point. External lighting. Wrought iron boundary.

**ON PLOT PARKING** 

#### **Ground Floor**