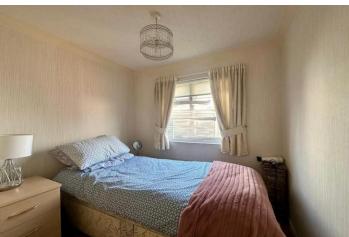

The accommodation offers a lounge with patio doors to the side garden, modern kitchen/diner with space for a breakfast table and chairs. There are two double bedrooms both of which offer fitted wardrobes and these are supported by the modern shower room which has a double walk in shower, vanity wash hand basin and low level WC.

### **ACCOMMODATION IN BRIEF COMPRISES:**

**ENTRANCE HALL** 

**KITCHEN/BREAKFAST ROOM** 11' 6" x 7' 5" (3.51m x 2.26m)

LOUNGE 11' 4" x 10' 7" (3.45m x 3.23m)

BEDROOM ONE 9' 5" x 7' 8" (2.87m x 2.34m)

**BEDROOM TWO** 8' 4" x 7' 5" (2.54m x 2.26m)