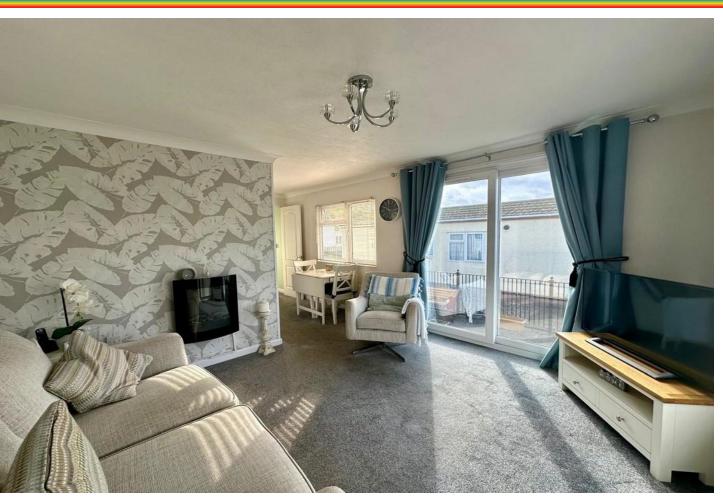

The accommodation offers a lounge with patio doors to the side garden, modern kitchen/diner with space for a breakfast table and chairs. There are two double bedrooms both of which offer fitted wardrobes and these are supported by the modern shower room which has a double walk in shower, vanity wash hand basin and low level WC.

### **ACCOMMODATION IN BRIEF COMPRISES:**

**ENTRANCE HALL** 

**KITCHEN/BREAKFAST ROOM** 11' 6" x 7' 5" (3.51m x 2.26m)

LOUNGE 11' 4" x 10' 7" (3.45m x 3.23m)

BEDROOM ONE 9' 5" x 7' 8" (2.87m x 2.34m)

**BEDROOM TWO** 8' 4" x 7' 5" (2.54m x 2.26m)