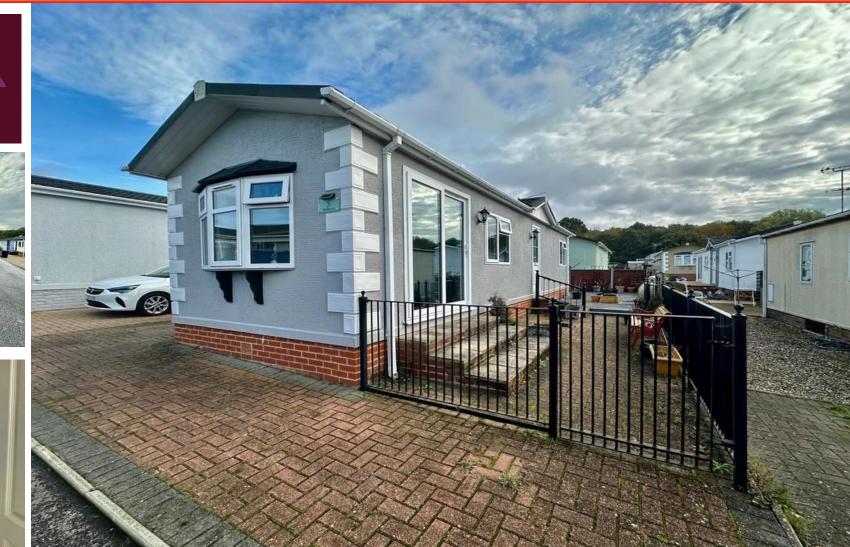

## The Rowans, Woodbine Close, Waltham Abbey, EN9 3RH

40' x 12' Park home on the popular Woodbine Park retirement development. Good size personal plot with wrought iron boundary. Two bedrooms with fitted wardrobes, modern kitchen and replacement shower room. Residents must be aged 50 or over. Close to bus routes and Epping Forest. CHAIN FREE. Cash purchase only.

# **Property Description**

Situated on the popular Woodbine Park retirement development on the edge of Epping Forest we offer this 40' x 12' park home constructed in 2011. The seller has recently invested in the property induding a newly installed boiler and full external redecoration of the property.

Externally the unit is on a good size plot which surrounds the unit and offers on plot parking for one/two vehicles.

Woodbine Park stipulates that residents must be aged 50 or over and welcomes well behaved pets.