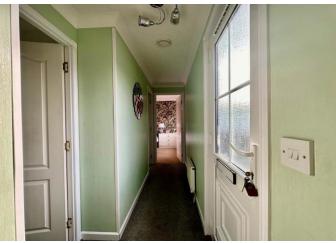

### **ACCOMMODATION IN BRIEF COMPRISES:**

**ENTRANCE HALL** 

**KITCHEN/BREAKFAST ROOM** 11' 6" x 7' 5" (3.51m x 2.26m)

LOUNGE 11' 4" x 10' 7" (3.45m x 3.23m)

BEDROOM ONE 9' 5" x 7' 8" (2.87m x 2.34m)

**BEDROOM TWO** 8' 4" x 7' 5" (2.54m x 2.26m)