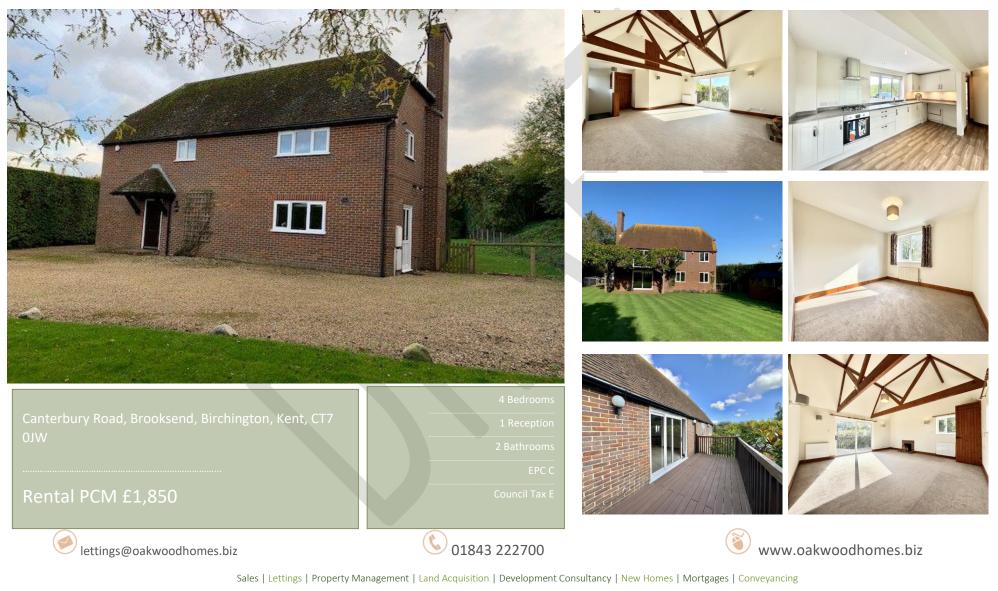

## The Property

This unique 4 bedroom detached house is located in a semi-rural setting off Canterbury Road, Brooksend, Birchington. The property offers ample off street parking to the front and a large enclosed south facing garden at the rear. The ground floor has a spacious open- plan kitchen and dining area with sliding patio door to the garden , perfect for outdoor entertaining. Two well- sized bedrooms and a modern bathroom leading off the hall complete the downstairs accommodation. Upstairs to a generously sized, very light sitting room with vaulted ceiling with exposed beams, a sliding patio door opens on to the wooden balcony which overlooks the garden. Two further bedrooms and a shower room lead of a small landing. The entire property has been beautifully decorated and finished to a high standard , with recently installed ,all A rated, gas combi boiler and UPVC double glazed windows and patio doors.

### **Key Features**

- Detached family
  home
- Spacious kitchen & dining area
- Upstairs large sitting room leading onto Balcony
- Bathroom and shower room
- Off street parking
- Large enclosed