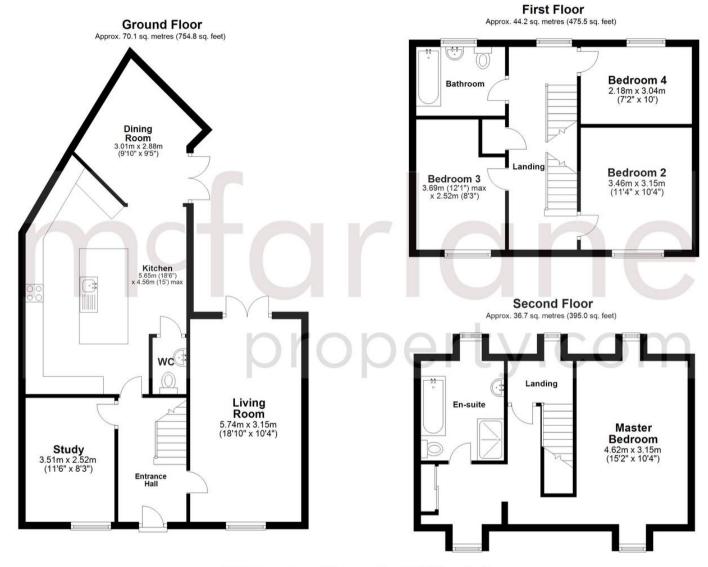

Step inside this DETACHED beauty and be amazed by the generous living space it offers. With 3 RECEPTION ROOMS, there's plenty of room for entertaining or just kicking back and relaxing. The heart of the home has got to be the IMPRESSIVE KITCHEN/BREAKFAST ROOM.

Upstairs, the MASTER BEDROOM awaits with its very own DRESSING ROOM and ENSUITE bathroom. You'll feel like royalty in this private sanctuary. And with three additional bedrooms, there's space for everyone to unwind.

This property is perfect for those seeking a spacious home, ideal for families or those who love to entertain. An internal viewing is recommended to fully appreciate the space on offer.

Total area: approx. 151.0 sq. metres (1625.3 sq. feet)