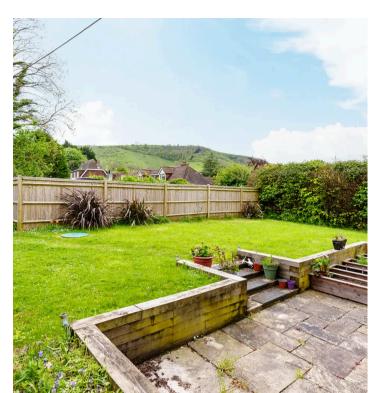

**Gardens:** on three sides, predominantly South facing, patio, lawns, fencing & mature hedges.