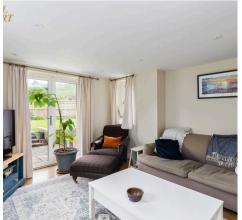

## 1 Southbank Cottages, Lewes Road

Westmeston

**Triple Aspect Lounge:** double glazed windows to front and rear, double double glazed doors to Garden with views.

'L' Shaped double aspect Kitchen/Dining Room: cream coloured shaker style eye and base units, chrome handles, wood effect worktops and returns. Integrated larder fridge & freezer, integrated dishwasher, stainless steel sink unit, stainless steel oven, stainless steel gas hob, stainless steel fitted hood, integrated washer dryer, part vaulted ceiling, double glazed window's side and rear with views. Double aspect Dining Area, double glazed window to rear, double glazed double doors leading to garden with views.