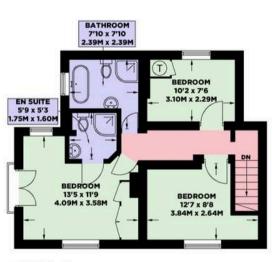

**Master Bedroom:** triple aspect, double glazed window to front and rear, double glazed double doors to Juliette balcony, built in wardrobes,

**En Suite Shower/wc:** white suite. low level wc, pedestal wash hand basin, shower cubicle

**Bedroom Two:** double glazed window to front.

**Bedroom Three:** airing cupboard, double glazed window with views

Family Bath & Shower Room: white suite, free standing bath, low level wc, wash hand basin, shower cubicle with twin headed shower, double glazed windows with views.

### **SOUTHBANK**

APPROXIMATE GROSS INTERNAL AREA 983 sq ft / 91.4 sq m

**First Floor** 482 sq Ft / 44.8 sq M

Mansell McTaggart 2024
Floor pian is for illustration and identification purposes only and is Plots, gardens, belconies and terraces are illustrative only and exclucalculations. All site plans are for illustration purposes only and or floor plan has been produced in accordance with Royal Institution o Surveyors¹ International Property Standards 2 (IPMS2). Every attemp made to ensure the accuracy however all measurements, fixures, fit shown is an approximate interpretation for illustrative purposes only