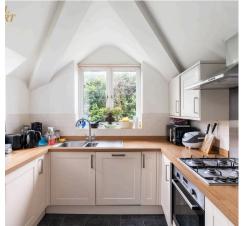

## 1 Southbank Cottages, Lewes Road

Westmeston

**Triple Aspect Lounge:** double glazed windows to front and rear, double double glazed doors to Garden with views.

'L' Shaped double aspect Kitchen/Dining Room: cream coloured shaker style eye and base units, chrome handles, wood effect worktops and returns. Integrated larder fridge & freezer, integrated dishwasher, stainless steel sink unit, stainless steel oven, stainless steel gas hob, stainless steel fitted hood, integrated washer dryer, part vaulted ceiling, double glazed window's side and rear with views. Double aspect Dining Area, double glazed window to rear, double glazed double doors leading to garden with views.