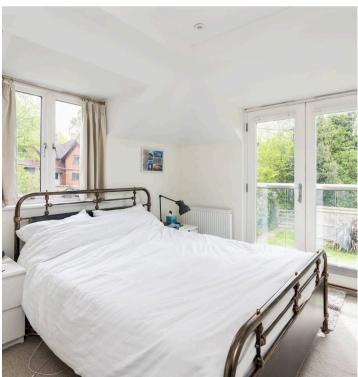

**Master Bedroom:** triple aspect, double glazed window to front and rear, double glazed double doors to Juliette balcony, built in wardrobes,

**En Suite Shower/wc:** white suite. low level wc, pedestal wash hand basin, shower cubicle