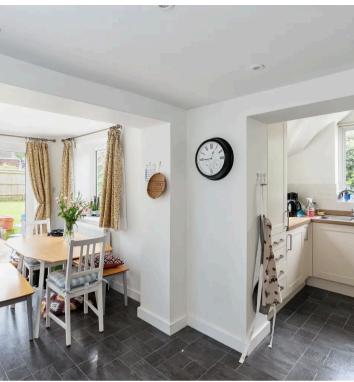

## 1 Southbank Cottages, Lewes Road

Westmeston

**Triple Aspect Lounge:** double glazed windows to front and rear, double double glazed doors to Garden with views.

'L' Shaped double aspect Kitchen/Dining Room: cream coloured shaker style eye and base units, chrome handles, wood effect worktops and returns. Integrated larder fridge & freezer, integrated dishwasher, stainless steel sink unit, stainless steel oven, stainless steel gas hob, stainless steel fitted hood, integrated washer dryer, part vaulted ceiling, double glazed window's side and rear with views. Double aspect Dining Area, double glazed window to rear, double glazed double doors leading to garden with views.