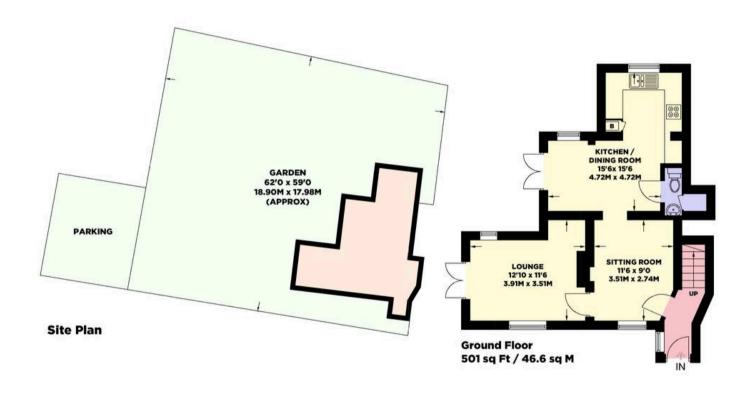

## 1 Southbank Cottages, Lewes Road

Westmeston

**Triple Aspect Lounge:** double glazed windows to front and rear, double double glazed doors to Garden with views.

'L' Shaped double aspect Kitchen/Dining Room: cream coloured shaker style eye and base units, chrome handles, wood effect worktops and returns. Integrated larder fridge & freezer, integrated dishwasher, stainless steel sink unit, stainless steel oven, stainless steel gas hob, stainless steel fitted hood, integrated washer dryer, part vaulted ceiling, double glazed window's side and rear with views. Double aspect Dining Area, double glazed window to rear, double glazed double doors leading to garden with views.

**Gardens:** on three sides, predominantly South facing, patio, lawns, fencing & mature hedges.

### **SOUTHBANK**

APPROXIMATE GROSS INTERNAL AREA 983 sq ft / 91.4 sq m

**First Floor** 482 sq Ft / 44.8 sq M

Mansell McTaggart 2024
Floor pian is for illustration and identification purposes only and is Plots, gardens, belconies and terraces are illustrative only and exclucalculations. All site plans are for illustration purposes only and or floor plan has been produced in accordance with Royal Institution o Surveyors¹ International Property Standards 2 (IPMS2). Every attemp made to ensure the accuracy however all measurements, fixures, fit shown is an approximate interpretation for illustrative purposes only