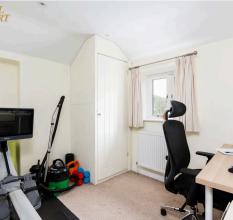

#### Westmeston

- Modernised 3 bedroom semi-detached character cottage
- South facing gardens and allocated car parking for two cars
- Stunning views of the South Downs and National Park
- Two reception rooms and a double aspect kitchen/dining room
- Master bedroom with en-suite shower room/wc
- Two further first floor bedrooms and family bath/shower room
- Calor Gas central heating
- Nearby footpaths leading up onto the Downs
- Vacant possession with no onward chain
- Council tax band: E , Energy performance rating: D