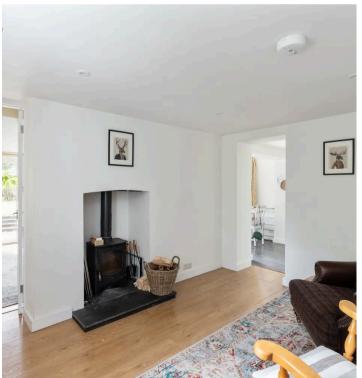

## 1 Southbank Cottages, Lewes Road

Westmeston

**Triple Aspect Lounge:** double glazed windows to front and rear, double double glazed doors to Garden with views.

'L' Shaped double aspect Kitchen/Dining Room: cream coloured shaker style eye and base units, chrome handles, wood effect worktops and returns. Integrated larder fridge & freezer, integrated dishwasher, stainless steel sink unit, stainless steel oven, stainless steel gas hob, stainless steel fitted hood, integrated washer dryer, part vaulted ceiling, double glazed window's side and rear with views. Double aspect Dining Area, double glazed window to rear, double glazed double doors leading to garden with views.