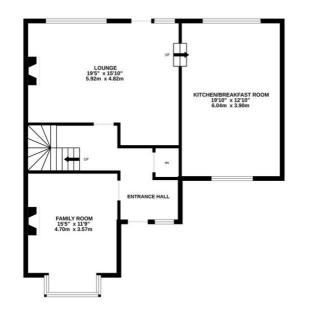

## Lindsway Fawley Road, Fawley - SO45 2NB £415,000 Freehold

This IMMACULATELY PRESENTED family home offers versatile accommodation throughout. Internally there are three double bedrooms, a large lounge, a separate family room, a double aspect kitchen, a family bathroom and a ground floor WC. Outside of the property you will find a south facing rear garden, driveway parking and a garage. Further features include UPVC double glazing, gas central heating and under floor (2 rooms). An internal viewing is strongly recommended to fully appreciate the accommodation on offer. GARAGE 270 sq.ft. (25.0 sq.m.) approx.

1ST FLOOR 575 sq.ft. (53.4 sq.m.) approx.

## TOTAL FLOOR AREA : 1674 sq.ft. (155.5 sq.m.) approx.

Whild severy attempt has been made to ensure the accuracy of the floorplan contained here, measurements of doors, wholews, noome and any other items are approximate and no responsibility is taken for any error, omission or mis-statement. This plan is for illustrative purposes only and should be used as such by any prospective purchaser. The services, systems and anglinances shown have not been tested and no guarantee as to their operability or efficiency can be given. Made with Metropix CSO24