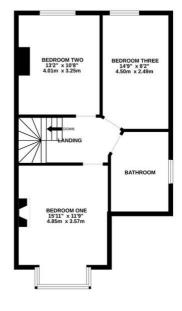

1ST FLOOR 575 sq.ft. (53.4 sq.m.) approx.

## TOTAL FLOOR AREA : 1674 sq.ft. (155.5 sq.m.) approx.

Whild severy attempt has been made to ensure the accuracy of the floorplan contained here, measurements of doors, wholews, noome and any other items are approximate and no responsibility is taken for any error, omission or mis-statement. This plan is for illustrative purposes only and should be used as such by any prospective purchaser. The services, systems and anglinances shown have not been tested and no guarantee as to their operability or efficiency can be given. Made with Metropix CSO24