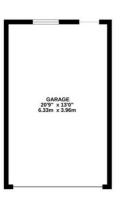

## Lindsway Fawley Road, Fawley - SO45 2NB £415,000 Freehold

This IMMACULATELY PRESENTED family home offers versatile accommodation throughout. Internally there are three double bedrooms, a large lounge, a separate family room, a double aspect kitchen, a family bathroom and a ground floor WC. Outside of the property you will find a south facing rear garden, driveway parking and a garage. Further features include UPVC double glazing, gas central heating and under floor (2 rooms). An internal viewing is strongly recommended to fully appreciate the accommodation on offer. GARAGE 270 sq.ft. (25.0 sq.m.) approx.