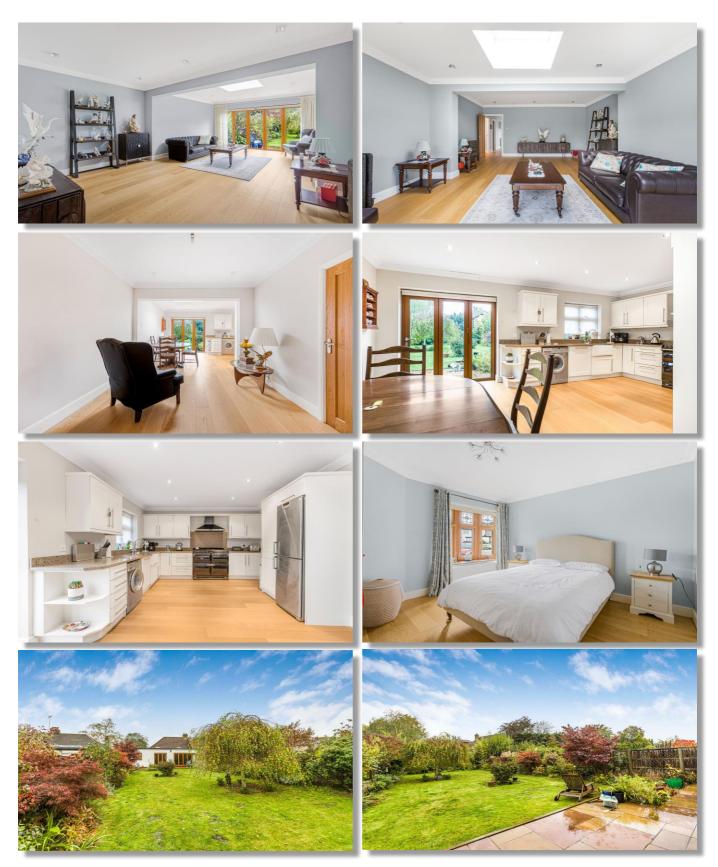

A deceptively spacious 3 double bedroom 2 bathroom semi-detached bungalow which has been extended and completely refurbished by the current vendors. Benefitting from a large lounge and great size kitchen/family area, the south west facing rear garden is approx.75ft in length. This really is a great size property which can only be appreciated with an internal viewing

#### DESCRIPTION

A deceptively spacious 3 double bedroom 2 bathroom semi-detached bungalow which has been extended and completely refurbished by the current vendors. Benefitting from a large lounge and great size kitchen/family area, the south west facing rear garden is approx.75ft in length. This really is a great size property which can only be appreciated with an internal viewing

#### ACCOMMODATION

ENTRANCE HALLWAY LIVING ROOM KITCHEN/FAMILY ROOM 3 BEDROOMS FAMILY BATHROOM CLOAKROOM

75ft WEST FACING REAR GARDEN OFF STREET PARKING