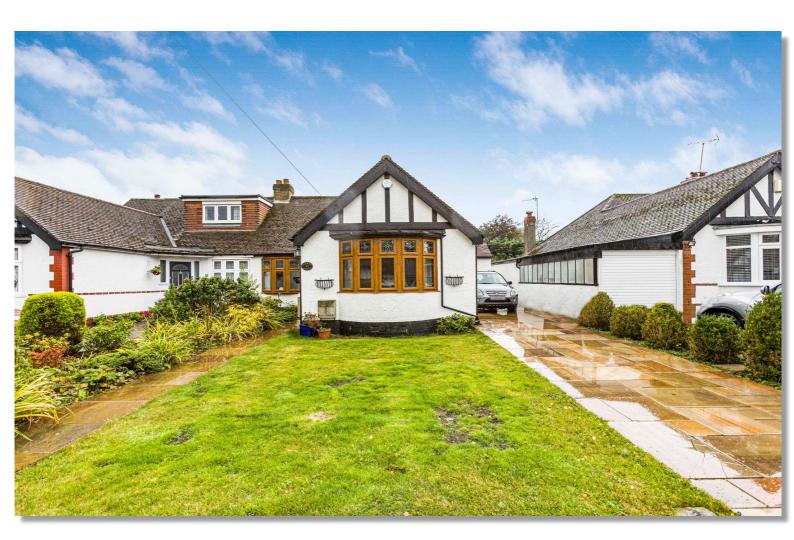

Oakroyd Avenue, Potters Bar, EN6 2EH

Price: £850,000 Freehold

Vanessa McCallum Estates Ltd Maple House, High Street, Potters Bar, Hertfordshire., EN6 5BS Tel: 01707 320432 Email: sales@vanessamccallumestates.co.uk www.vanessamccallumestates.co.uk

A deceptively spacious 3 double bedroom 2 bathroom semi-detached bungalow which has been extended and completely refurbished by the current vendors. Benefitting from a large lounge and great size kitchen/family area, the south west facing rear garden is approx.75ft in length. This really is a great size property which can only be appreciated with an internal viewing

- 3 DOUBLE BEDROOM SEMI DETACHED BUNGALOW
- 2 BATHROOMS
- LARGE LOUNGE

- KITCHEN/FAMILY ROOM
- 75FT SOUTH WEST FACING REAR GARDEN
- OFF STREET PARKING

Price: £850,000 Freehold

Vanessa McCallum Estates Ltd Maple House, High Street, Potters Bar, Hertfordshire., EN6 5BS Tel: 01707 320432 Email: sales@vanessamccallumestates.co.uk www.vanessamccallumestates.co.uk

#### DESCRIPTION

A deceptively spacious 3 double bedroom 2 bathroom semi-detached bungalow which has been extended and completely refurbished by the current vendors. Benefitting from a large lounge and great size kitchen/family area, the south west facing rear garden is approx.75ft in length. This really is a great size property which can only be appreciated with an internal viewing