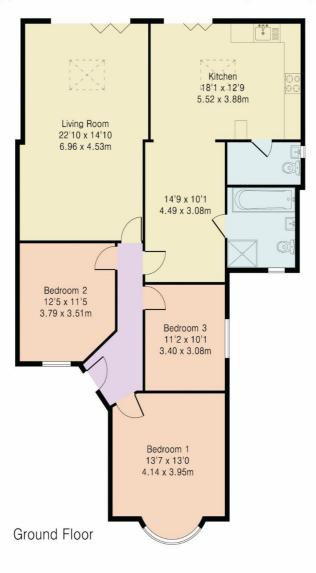

#### ACCOMMODATION

ENTRANCE HALLWAY LIVING ROOM KITCHEN/FAMILY ROOM 3 BEDROOMS FAMILY BATHROOM CLOAKROOM

75ft WEST FACING REAR GARDEN OFF STREET PARKING

# Approximate Gross Internal Area 1344 sq ft - 125 sq m

Although Pink Plan Itd ensures the highest level of accuracy, measurements of doors, windows and rooms are approximate and no responsibility is taken for error, omission or misstatement. These plans are for representation purposes only as defined by RICS code of measuring practise. No guarantee is given on total square footage of the property within this plan. The figure icon is for initial guidance only and should not be relied on as a basis of valuation.