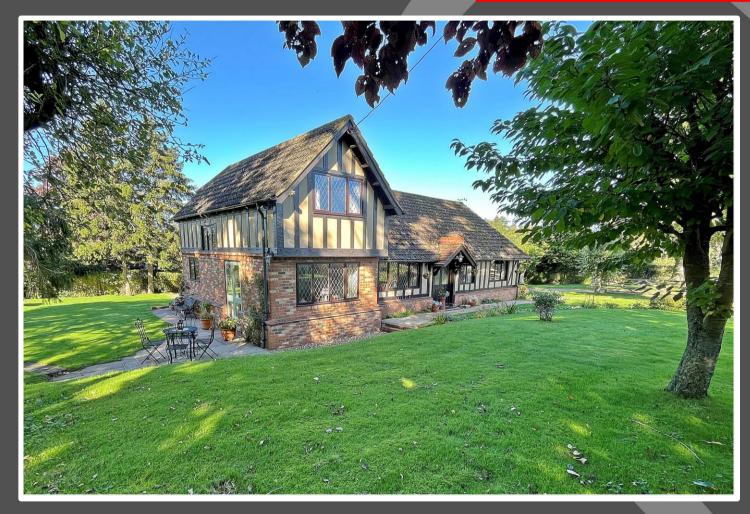

## Love Homes

Flitwick Road, Westoning Bedfordshire MK45 5AA

The property is accessed through double doors leading to a welcoming entrance hall. The ground floor includes an openplan kitchen/dining room with ample storage and a Rayburn Aga, a cosy sitting room, a spacious living room with garden access, two double bedrooms, a single bedroom, a family bathroom, and a utility area. The first floor offers a versatile bedroom or study with a balcony, leading to another double bedroom and a shower room. Outside, the wrap-around garden features mature landscaping, and the gravel driveway provides off-road parking for several vehicles.