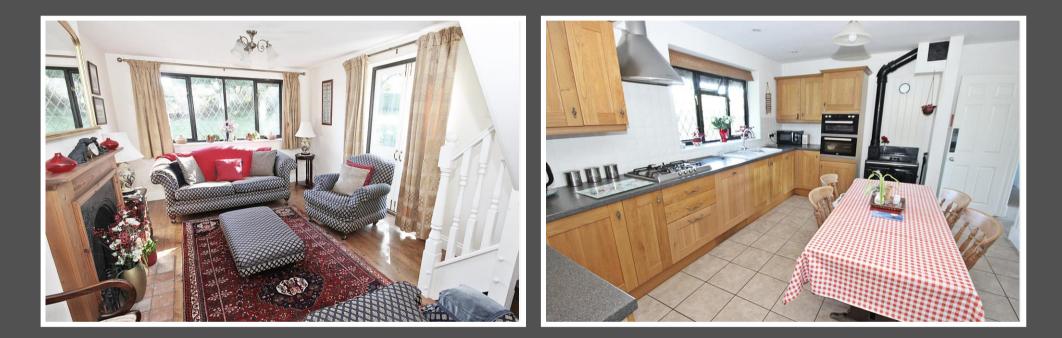

## Love Homes

Flitwick Road, Westoning Bedfordshire MK45 5AA

The property is accessed through double doors leading to a welcoming entrance hall. The ground floor includes an openplan kitchen/dining room with ample storage and a Rayburn Aga, a cosy sitting room, a spacious living room with garden access, two double bedrooms, a single bedroom, a family bathroom, and a utility area. The first floor offers a versatile bedroom or study with a balcony, leading to another double bedroom and a shower room. Outside, the wrap-around garden features mature landscaping, and the gravel driveway provides off-road parking for several vehicles.