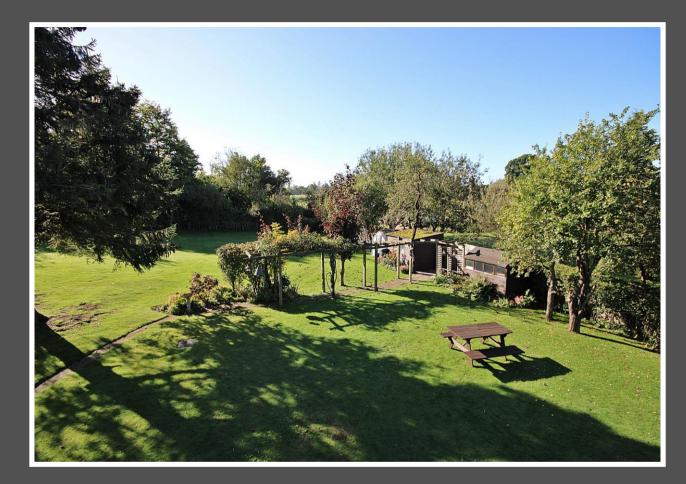

## Love Homes

Flitwick Road, Westoning Bedfordshire MK45 5AA

The property is accessed through double doors leading to a welcoming entrance hall. The ground floor includes an openplan kitchen/dining room with ample storage and a Rayburn Aga, a cosy sitting room, a spacious living room with garden access, two double bedrooms, a single bedroom, a family bathroom, and a utility area. The first floor offers a versatile bedroom or study with a balcony, leading to another double bedroom and a shower room. Outside, the wrap-around garden features mature landscaping, and the gravel driveway provides off-road parking for several vehicles.