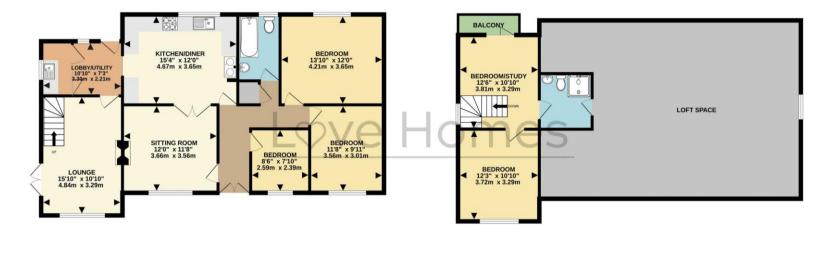

## Love Homes

Flitwick Road, Westoning Bedfordshire MK45 5AA

The property is accessed through double doors leading to a welcoming entrance hall. The ground floor includes an openplan kitchen/dining room with ample storage and a Rayburn Aga, a cosy sitting room, a spacious living room with garden access, two double bedrooms, a single bedroom, a family bathroom, and a utility area. The first floor offers a versatile bedroom or study with a balcony, leading to another double bedroom and a shower room. Outside, the wrap-around garden features mature landscaping, and the gravel driveway provides off-road parking for several vehicles.

**GROUND FLOOR** 

**1ST FLOOR** 

Drawn by Love Homes for illustrative purposes only. Measurements and areas shown are approximate. Made with Metropix ©2024

5 The Russell Centre, Coniston Road, Flitwick, MK45 1QY Tel: 01525 713111 Email: flitwick@lovehomes.uk f y 🖸 🔚