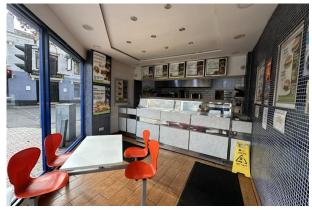

Internally, the property provides seating for four covers, a service counter, modern range frier with hot cabinets above and additional takeaway cooking appliances. The rear accommodates a walk-in fridge, prep / storage and a rumble room. All fixtures and fittings will be included in the sale, ensuring a smooth transaction and continuation of the business operations.