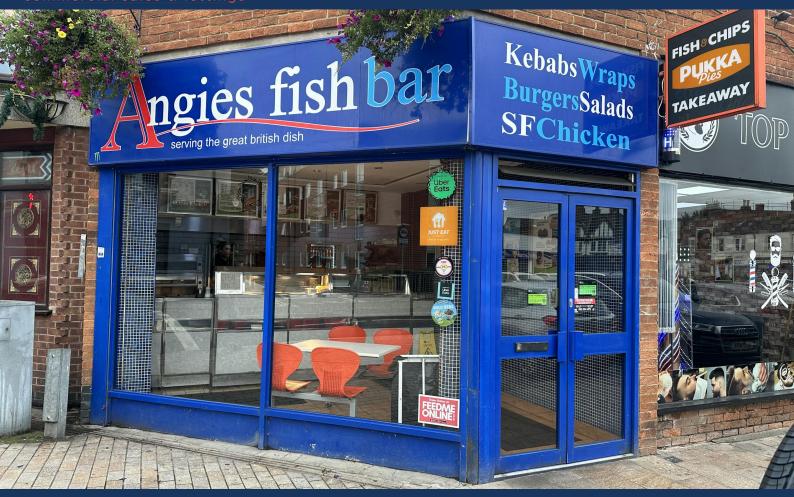

Angies Fish Bar 13 Bedford Square, Loughborough, LE11 2TP

# Leasehold Business FOR SALE

Loughborough's oldest fish & chip shop

Rent: £10,000 PA Business sale: OIE of £150,000

**526 sq ft** (48.87 sq m)

- Genuine Retirement sale
- Family run business operating for the past 22 years
- All fixtures & fittings included within business sale. Offers in excess of £150,000 to include goodwill
- Busy High Footfall location
- 4am Food licence
- A5/Sui Generis Restaurant and Cafes/Drinking Establishments and Hot Food takeaways use class

#### Description

This is an excellent opportunity to acquire the leasehold interest and operate Angie's Fish Bar, Loughborough's oldest fish and chip shop. The business is up for sale due to the retirement of the current tenant, who has successfully run the shop for the past 22 years, being only the third tenant since its opening. This history indicates the shop's sustained success.

#### Location

Angie's Fish Bar is situated in Bedford Square Car Park on the south side of Loughborough town centre. This location is ideal for capturing the passing trade from the car park, as well as benefiting from the nearby businesses and pubs during lunchtime, post-work trade, and evening dine-in or takeaways. Additionally, Loughborough hosts an annual funfair attracting thousands of visitors which takes place right by Angie's Fish Bar.