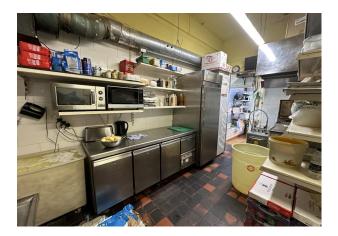

#### Description

This is an excellent opportunity to acquire the leasehold interest and operate Angie's Fish Bar, Loughborough's oldest fish and chip shop. The business is up for sale due to the retirement of the current tenant, who has successfully run the shop for the past 22 years, being only the third tenant since its opening. This history indicates the shop's sustained success.

Internally, the property provides seating for four covers, a service counter, modern range frier with hot cabinets above and additional takeaway cooking appliances. The rear accommodates a walk-in fridge, prep / storage and a rumble room. All fixtures and fittings will be included in the sale, ensuring a smooth transaction and continuation of the business operations.