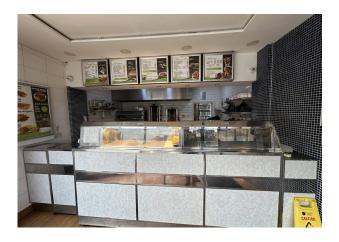

Internally, the property provides seating for four covers, a service counter, modern range frier with hot cabinets above and additional takeaway cooking appliances. The rear accommodates a walk-in fridge, prep / storage and a rumble room. All fixtures and fittings will be included in the sale, ensuring a smooth transaction and continuation of the business operations.