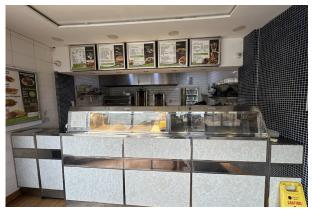

Internally, the property provides seating for four covers, a service counter, modern range frier with hot cabinets above and additional takeaway cooking appliances. The rear accommodates a walk-in fridge, prep / storage and a rumble room. All fixtures and fittings will be included in the sale, ensuring a smooth transaction and continuation of the business operations.