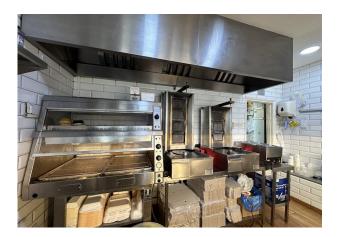

Internally, the property provides seating for four covers, a service counter, modern range frier with hot cabinets above and additional takeaway cooking appliances. The rear accommodates a walk-in fridge, prep / storage and a rumble room. All fixtures and fittings will be included in the sale, ensuring a smooth transaction and continuation of the business operations.