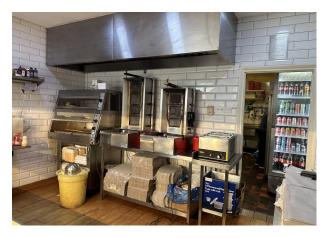

Internally, the property provides seating for four covers, a service counter, modern range frier with hot cabinets above and additional takeaway cooking appliances. The rear accommodates a walk-in fridge, prep / storage and a rumble room. All fixtures and fittings will be included in the sale, ensuring a smooth transaction and continuation of the business operations.