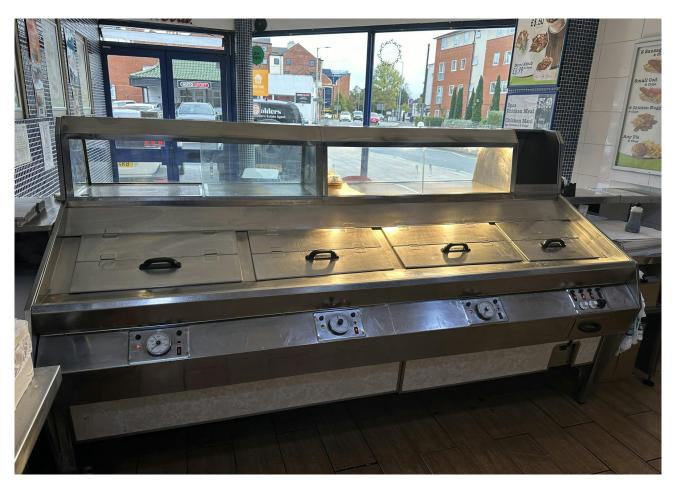

Internally, the property provides seating for four covers, a service counter, modern range frier with hot cabinets above and additional takeaway cooking appliances. The rear accommodates a walk-in fridge, prep / storage and a rumble room. All fixtures and fittings will be included in the sale, ensuring a smooth transaction and continuation of the business operations.