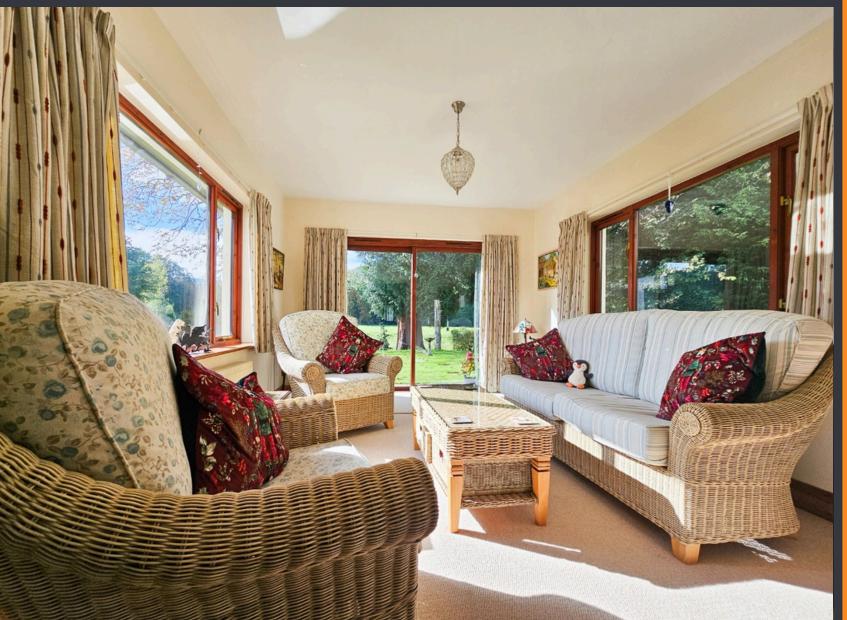

### **SUN ROOM (4.60m x 3.29m)**

The perfect spot to sit and relax, with large windows overlooking the rear garden and picturesque countryside views, allowing you to enjoy the soothing sounds of nature in comfort. It also includes a TV point for added convenience.