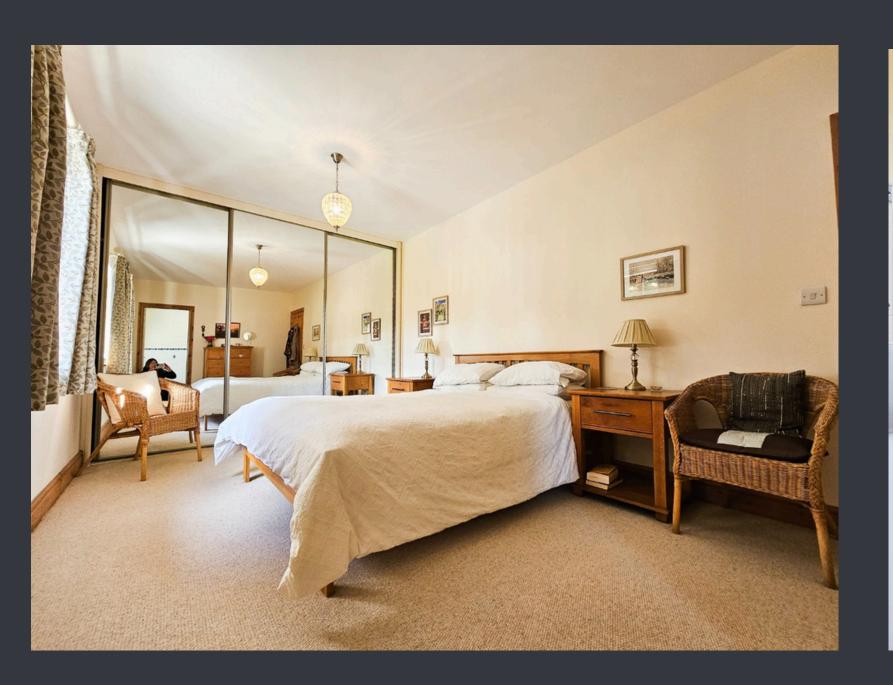

### **ENTRANCE HALLWAY (3.72m x 2.57m)**

Spacious and light-filled entrance hallway, featuring an original stained glass window that adds charm and character. Neutrally decorated and fully carpeted, the hallway also offers practical built-in storage under the stairs, with communicating doors leading to the master bedroom, downstairs WC, lounge, and dining room.

### **DINING ROOM / MASTER BEDROOM (6.24m x 3.16m)**

This versatile room, currently used as a dining room but previously serving as a master bedroom, features a window to the front elevation, creating a spacious and airy atmosphere. To the right, you are greeted by a modern white en-suite equipped with a shower, toilet, sink, and privacy window.