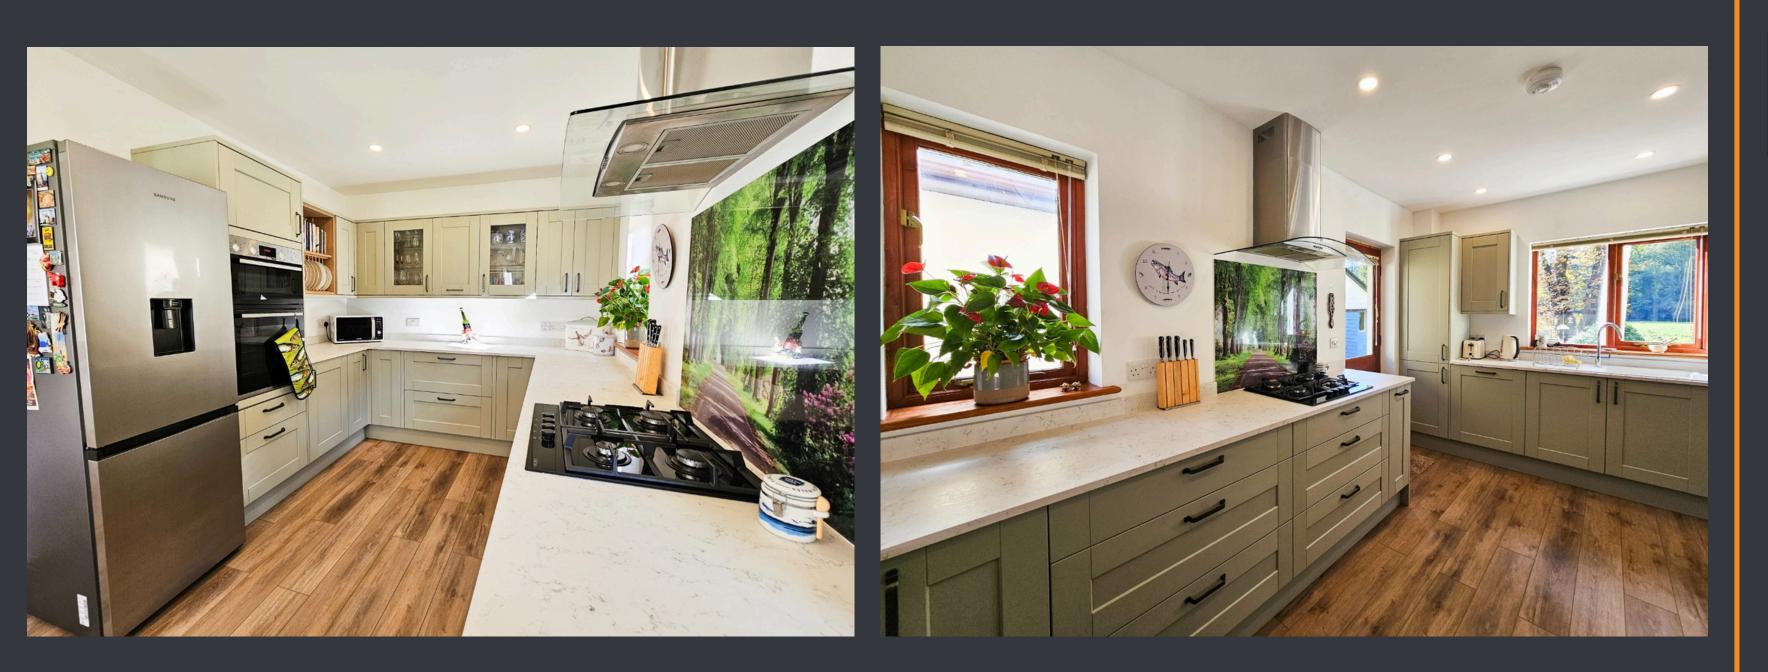

#### **KITCHEN (4.56m x 2.73m)**

The kitchen boasts wooden base and eye-level units, worktops, and warm wooden flooring. It is equipped with built-in appliances, including a double oven, a four-ring gas hob, and a sink with a mixer tap. Windows overlooking the rear and side elevations, plus a glass-panelled door that leads to the rear garden and garage.