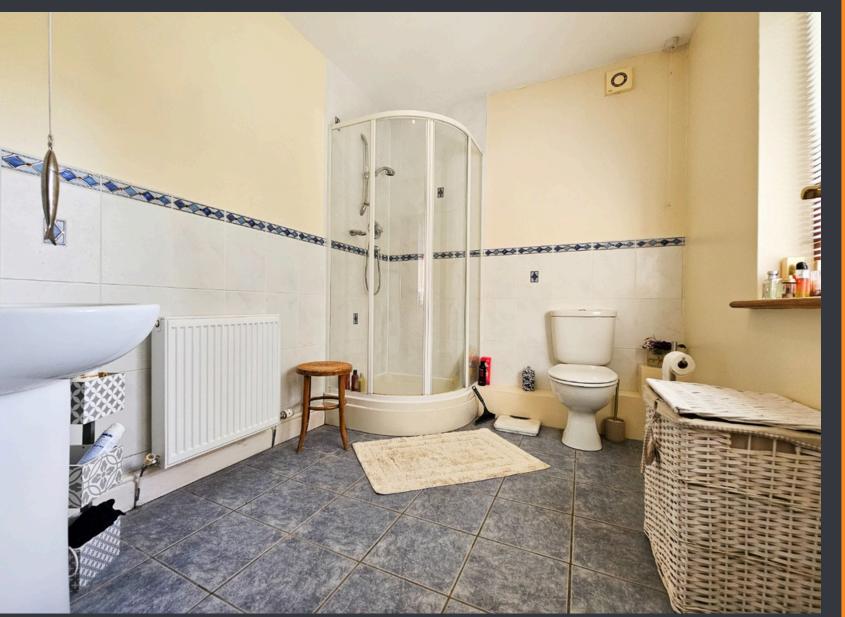

### BATHROOM / SHOWER ROOM (2.91m x 2.43m)

The main bathroom features a bath, walk-in shower, low flush WC, and hand wash basin, Enhanced by a frosted glass window for privacy.