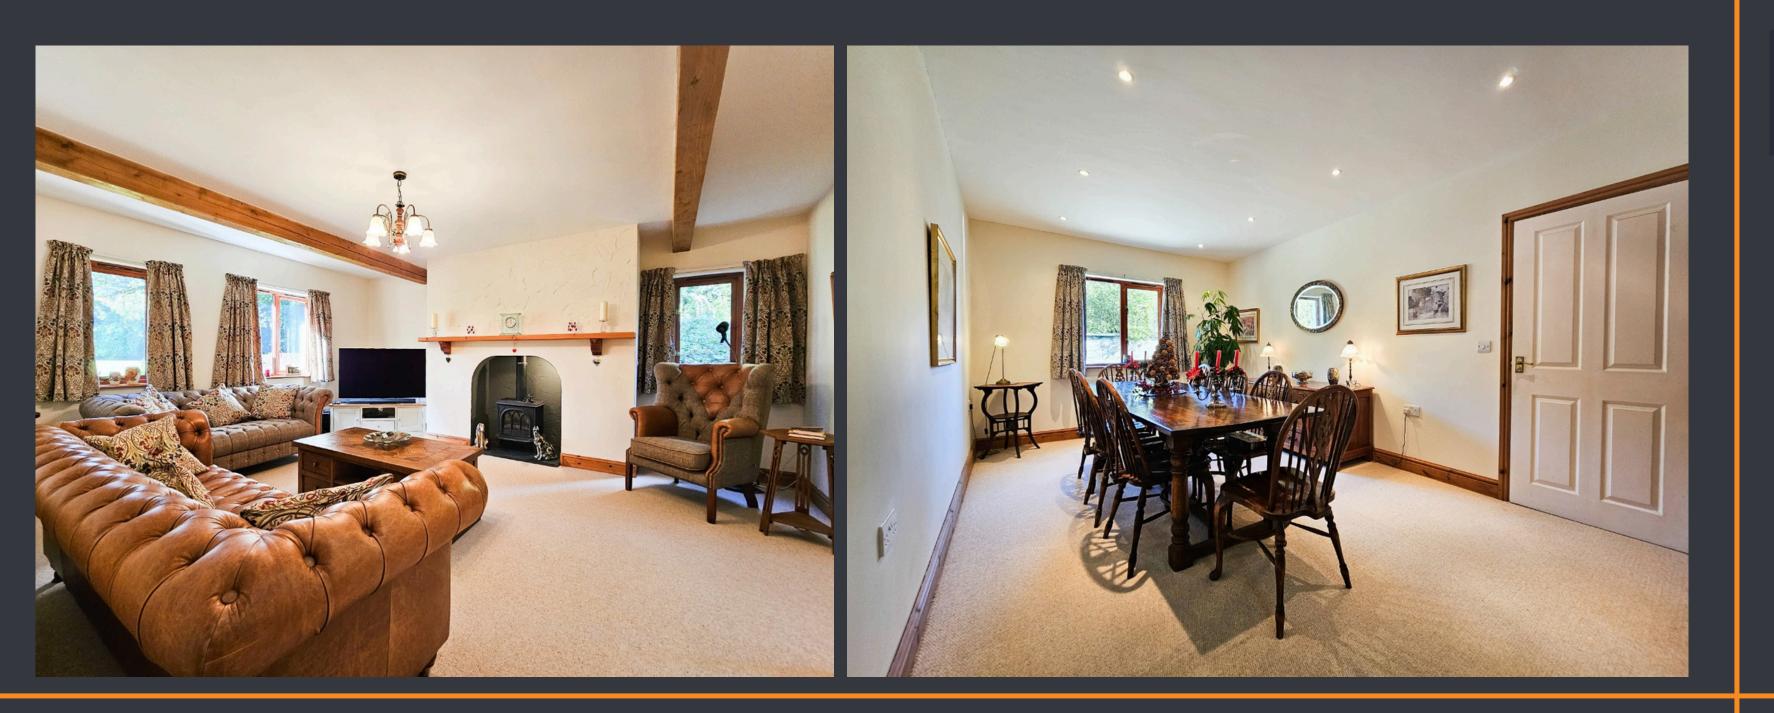

### **ENTRANCE HALLWAY (3.72m x 2.57m)**

Spacious and light-filled entrance hallway, featuring an original stained glass window that adds charm and character. Neutrally decorated and fully carpeted, the hallway also offers practical built-in storage under the stairs, with communicating doors leading to the master bedroom, downstairs WC, lounge, and dining room.

#### **LOUNGE (5.37m x 4.45m)**

Boasting high ceilings, exposed beams, and stunning countryside views from every angle, the lounge provides the perfect space for the whole family to gather. With two windows to the rear elevation and one to the side, this bright and airy room is filled with natural light, while a door conveniently leads to the home office.

### **DINING ROOM (4.38m x 3.56m)**

Neutrally decorated with a warm ambiance, the dining room is a cosy space that comfortably accommodates a dining table and an archway that seamlessly connects to the kitchen.