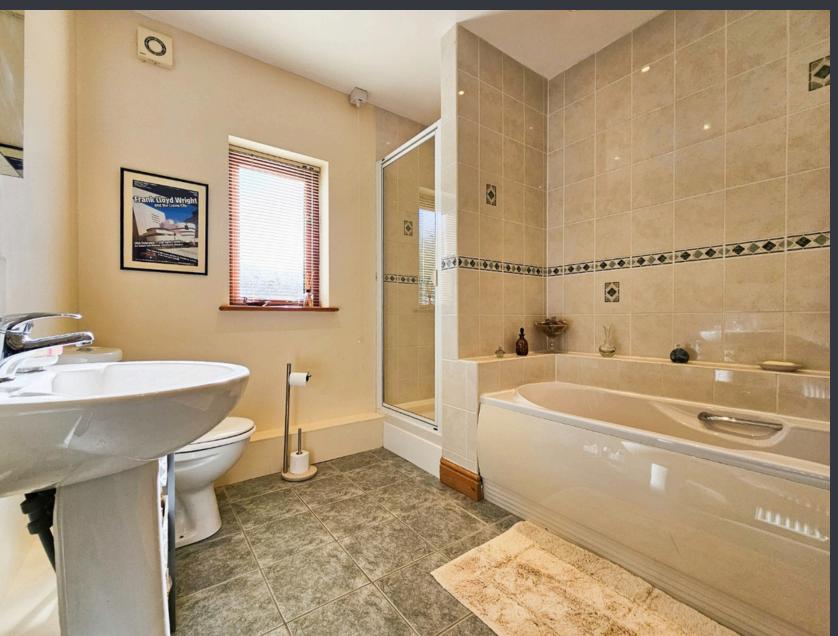

### BATHROOM / SHOWER ROOM (2.91m x 2.43m)

The main bathroom features a bath, walk-in shower, low flush WC, and hand wash basin, Enhanced by a frosted glass window for privacy.