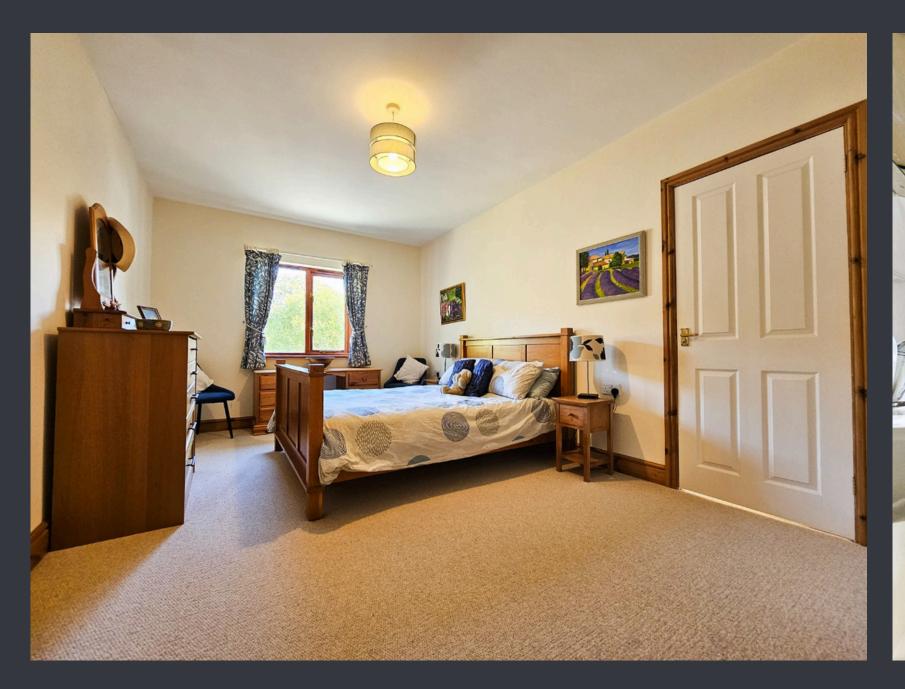

## BEDROOM THREE (5.40m x 3.17m)

Window overlooking the front, the room features neutral décor and carpeting that adds warmth and comfort to the space.

### **BEDROOM FOUR (4.50m x 3.08m)**

The fourth bedroom, a spacious double, is illuminated by a large window and is neutrally decorated with carpeting to floor.