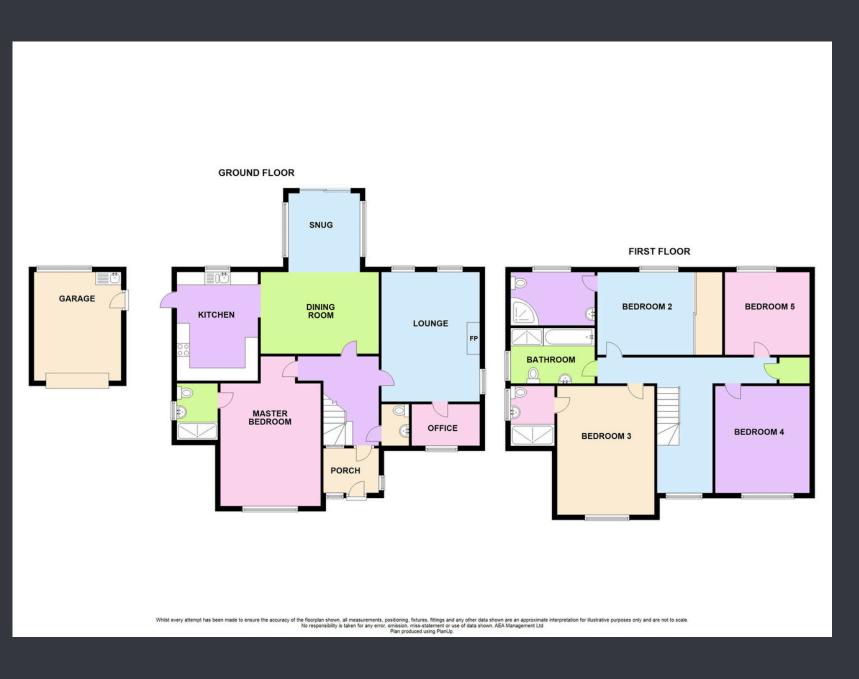

#### ENTRANCE PORCH (2.30m x 2.09m)

As you enter this beautiful home, step into the welcoming porch area, which leads through a door into the spacious and inviting reception hallway.

### **ENTRANCE HALLWAY (3.72m x 2.57m)**

Spacious and light-filled entrance hallway, featuring an original stained glass window that adds charm and character. Neutrally decorated and fully carpeted, the hallway also offers practical built-in storage under the stairs, with communicating doors leading to the master bedroom, downstairs WC, lounge, and dining room.

#### **LOUNGE (5.37m x 4.45m)**

Boasting high ceilings, exposed beams, and stunning countryside views from every angle, the lounge provides the perfect space for the whole family to gather. With two windows to the rear elevation and one to the side, this bright and airy room is filled with natural light, while a door conveniently leads to the home office.

### **DINING ROOM (4.38m x 3.56m)**

Neutrally decorated with a warm ambiance, the dining room is a cosy space that comfortably accommodates a dining table and an archway that seamlessly connects to the kitchen.

#### **KITCHEN (4.56m x 2.73m)**

The kitchen boasts wooden base and eye-level units, worktops, and warm wooden flooring. It is equipped with built-in appliances, including a double oven, a four-ring gas hob, and a sink with a mixer tap. Windows overlooking the rear and side elevations, plus a glass-panelled door that leads to the rear garden and garage.

#### **OFFICE (2.90m x 1.86m)**

The window overlooking the front creates a bright and inviting atmosphere, making this room an ideal space for those in need of a comfortable home office.

## **CLOAKROOM (1.87m x 1.45m)**

The cloakroom features a low flush WC and a hand wash basin, complemented by a privacy window to the front.

### **DINING ROOM / MASTER BEDROOM (6.24m x 3.16m)**

This versatile room, currently used as a dining room but previously serving as a master bedroom, features a window to the front elevation, creating a spacious and airy atmosphere. To the right, you are greeted by a modern white en-suite equipped with a shower, toilet, sink, and privacy window.

## **EN SUITE (2.50m x 1.22m)**

White suite comprising walk in shower, hand wash basin and low flush WC. Hand towel rail and privacy window.

### **SUN ROOM (4.60m x 3.29m)**

The perfect spot to sit and relax, with large windows overlooking the rear garden and picturesque countryside views, allowing you to enjoy the soothing sounds of nature in comfort. It also includes a TV point for added convenience.

## FIRST FLOOR Carpeted stairs up to first floor.

### **LANDING (7.23m x 4.16m)**

The fantastic landing offers a generous amount of space between the adjoining rooms, creating a bright and airy atmosphere, enhanced by a window overlooking the front and featuring convenient built-in storage.

## **BEDROOM TWO (4.87m x 3.08m)**

Neutrally decorated and fully carpeted with window. A bedroom with fantastic deep built in storage (1.35m deep). Door to ensuite.

## **EN SUITE (2.75m x 2.32m)**

Walk in shower, low flush WC and hand wash basin. Privacy window.

## BEDROOM THREE (5.40m x 3.17m)

Window overlooking the front, the room features neutral décor and carpeting that adds warmth and comfort to the space.

#### **ENSUITE (2.51m x 1.22m)**

Walk in shower, low flush WC and hand wash basin. Privacy window.

Cambrian Chambers
Terrace Road
Aberystwyth
Ceredigion
SY23 1NY

E: sales@alexanders-online.co.uk W: www.alexanders-online.co.uk T: 01970 636000

### **BEDROOM FOUR (4.50m x 3.08m)**

The fourth bedroom, a spacious double, is illuminated by a large window and is neutrally decorated with carpeting to floor.

## **BEDROOM FIVE (3.25m x 2.76m)**

Another double bedroom neutrally decorated and fully carpeted. Window to rear.

### BATHROOM / SHOWER ROOM (2.91m x 2.43m)

The main bathroom features a bath, walk-in shower, low flush WC, and hand wash basin, Enhanced by a frosted glass window for privacy.

#### **GARAGE (6.69m x 3.56m)**

This versatile space is fantastic for storage and offers endless possibilities for the next owner to create whatever they envision. Currently utilized as a storage and utility area, it features plumbing for a washer and dryer and is fully electric, complete with an up-and-over door for easy access.