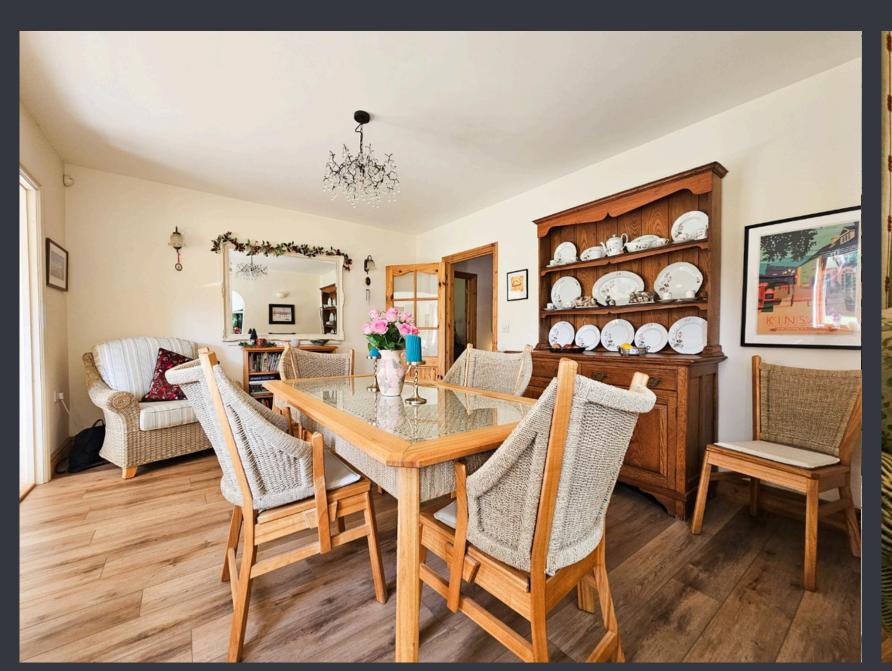

### **DINING ROOM (4.38m x 3.56m)**

Neutrally decorated with a warm ambiance, the dining room is a cosy space that comfortably accommodates a dining table and an archway that seamlessly connects to the kitchen.

### **DINING ROOM / MASTER BEDROOM (6.24m x 3.16m)**

This versatile room, currently used as a dining room but previously serving as a master bedroom, features a window to the front elevation, creating a spacious and airy atmosphere. To the right, you are greeted by a modern white en-suite equipped with a shower, toilet, sink, and privacy window.