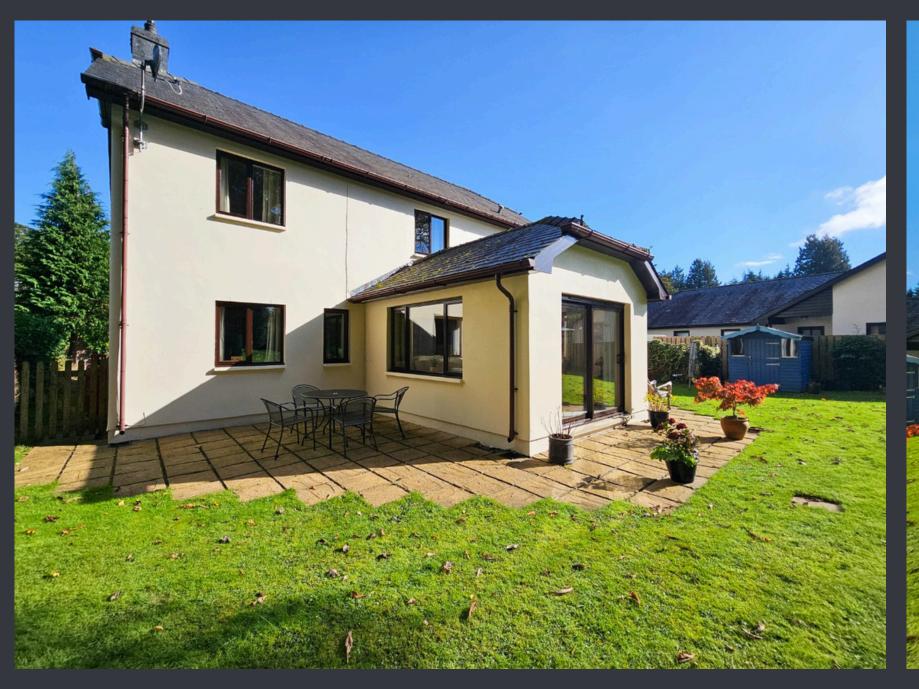

#### **EXTERIOR**

This beautiful home is surrounded by stunning countryside, featuring trees and mountains, with a generous lawn that offers plenty of space for outdoor furniture. At the front of the property, a spacious parking area accommodates up to six vehicles, ensuring convenience for residents and guests alike.