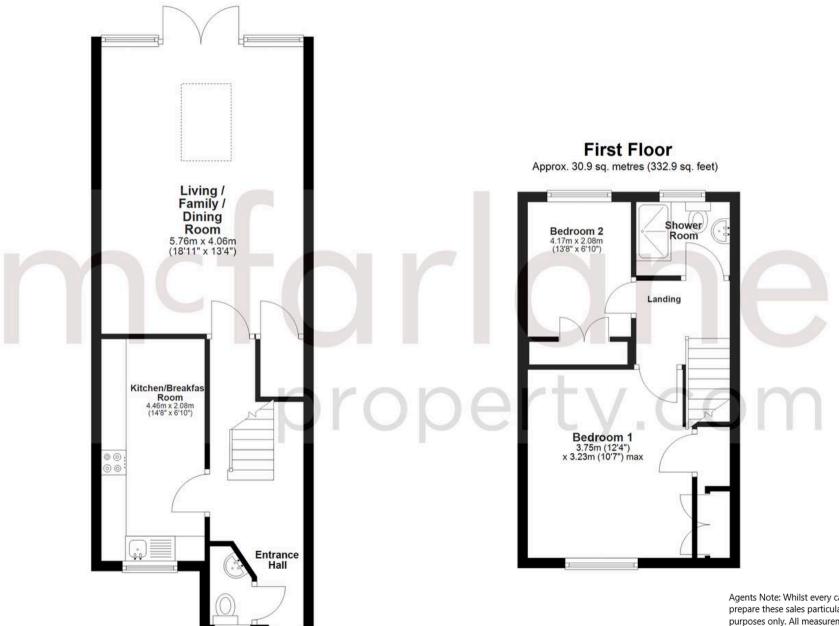

### **Ground Floor**

Approx. 44.4 sq. metres (477.5 sq. feet)

Total area: approx. 75.3 sq. metres (810.5 sq. feet)

Agents Note: Whilst every care has been taken to prepare these sales particulars, they are for guidance purposes only. All measurements are approximate are for general guidance purposes only and whilst every care has been taken to ensure their accuracy, they should not be relied upon and potential buyers are advised to recheck the measurements.