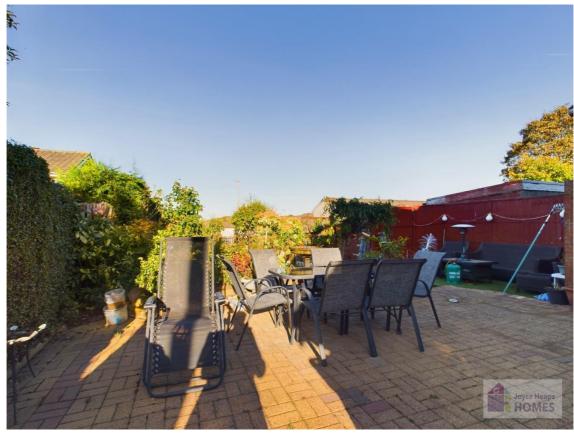

### **East Kilbride's Local Estate Agent**

E.K. Business Park 14 Stroud Road East Kilbride G75 0YA

The very private enclosed rear garden is laid to lawn, has mature fruit bushes and trees and various patio areas. It is surrounded by mature hedging, timber fencing and has a gate to the rear leading to the parking area and timber garage.