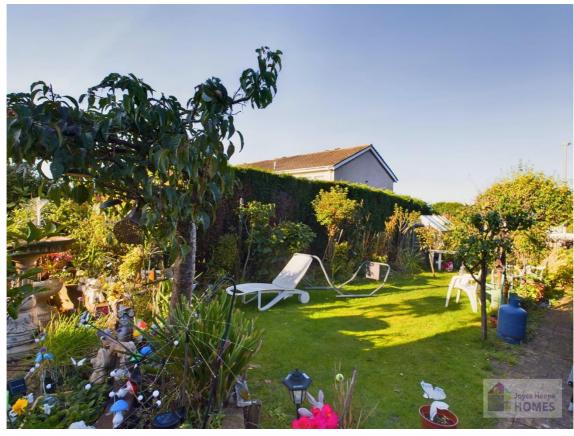

# **East Kilbride's Local Estate Agent**

E.K. Business Park 14 Stroud Road East Kilbride G75 0YA

It is set within enclosed, mature and well stocked gardens to the front and rear. The front garden is laid to lawn with stone wall, mature hedge and wrought iron gate.

### **East Kilbride's Local Estate Agent**

E.K. Business Park 14 Stroud Road East Kilbride G75 0YA

The very private enclosed rear garden is laid to lawn, has mature fruit bushes and trees and various patio areas. It is surrounded by mature hedging, timber fencing and has a gate to the rear leading to the parking area and timber garage.