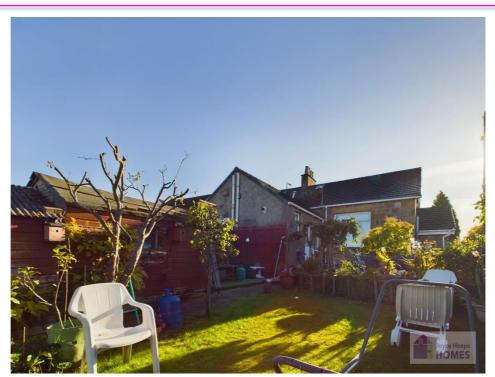

### **East Kilbride's Local Estate Agent**

E.K. Business Park 14 Stroud Road East Kilbride G75 0YA

The very private enclosed rear garden is laid to lawn, has mature fruit bushes and trees and various patio areas. It is surrounded by mature hedging, timber fencing and has a gate to the rear leading to the parking area and timber garage.