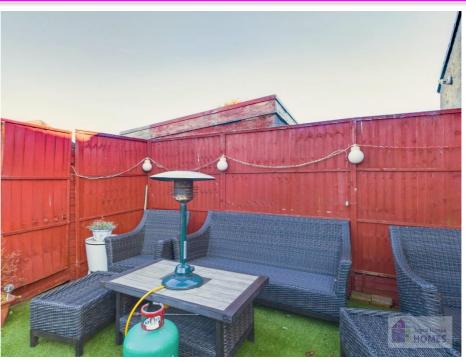

### **East Kilbride's Local Estate Agent**

E.K. Business Park 14 Stroud Road East Kilbride G75 0YA

The very private enclosed rear garden is laid to lawn, has mature fruit bushes and trees and various patio areas. It is surrounded by mature hedging, timber fencing and has a gate to the rear leading to the parking area and timber garage.