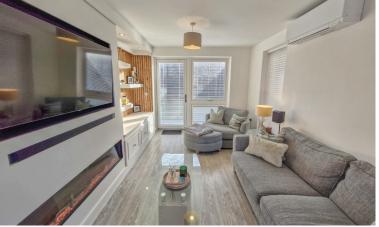

The lounge area offers a cosy and inviting atmosphere, featuring a media wall and a stunning electric fire that creates a focal point in the room. Whether you're relaxing with a good book or enjoying a movie night with the family, this space will become your haven of tranquillity.