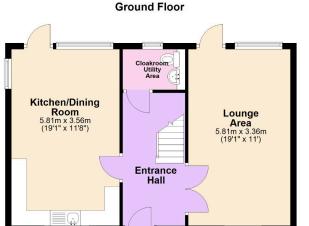

# First Floor

Upon entering the property, you'll be instantly captivated by the modern and contemporary design throughout. The open-plan kitchen and dining room is the heart of this home, providing the ideal space for entertaining guests and creating lasting memories with your family. The kitchen boasts quality fixtures and fittings, including sleek countertops, stylish cabinetry, and integral appliances, making cooking a pleasure.

The lounge area offers a cosy and inviting atmosphere, featuring a media wall and a stunning electric fire that creates a focal point in the room. Whether you're relaxing with a good book or enjoying a movie night with the family, this space will become your haven of tranquillity.