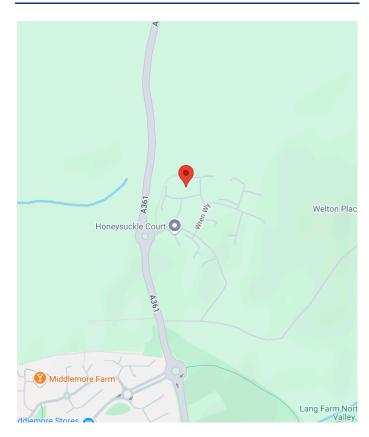

### LOCATION

The location of this property is fantastic, with picturesque Drayton Reservoir just a stone's throw away. Enjoy weekends strolling around the reservoir, exploring the nearby countryside walks, or engaging in various water activities. The peaceful environment coupled with the convenience of nearby amenities makes this house an ideal place to call home.

There are further plans for some new local amenities within a stone's throw away from this lovely home, you also have the local Middlemore shop, Post Office, and local pub all within sensible walking distance. There are also several bus routes close by into Daventry Town Centre, Rugby, and Northampton.

If you need to commute to work or enjoy exploring the beautiful surrounding areas, this home is perfectly located .Daventry is in a great central location being just a short drive from major road networks including the M1, M6, A5, A361 and the A45. The nearest railway station is at Long Buckby, which is about 5 miles away with regular trains to London Euston and Birmingham New Street.