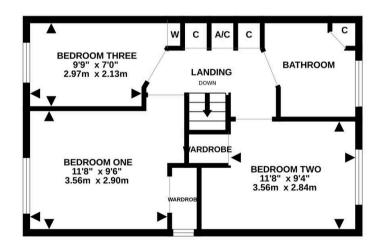

-detached house offers a warm and inviting atmosphere. The property boasts a spacious living room with a gas fire, a wellappointed kitchen/diner, and an extended ground floor featuring a utility room and shower room. The fitted four-piece bathroom suite and good proportioned bedrooms provide comfort and functionality. With gas fired central heating and double glazing throughout, this home ensures cosy living all year round. Additionally, the property features a large garden workshop measuring 15'7" x 15'4" and driveway parking for three cars, making it convenient and practical for modern living. The low maintenance garden adds a touch of tranquillity to the outdoor space, perfect for relaxing weekends and social gatherings.

Council Tax band: C

Tenure: Freehold













## 1ST FLOOR