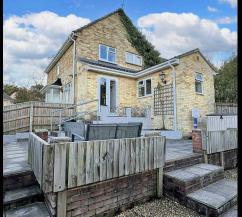

## 93 Rosebery Avenue

Hythe, Southampton

Positioned in the popular Hythe location, this extended three bedroom semi-detached house offers a warm and inviting atmosphere. The property boasts a spacious living room with a gas fire, a wellappointed kitchen/diner, and an extended ground floor featuring a utility room and shower room. The fitted four-piece bathroom suite and good proportioned bedrooms provide comfort and functionality. With gas fired central heating and double glazing throughout, this home ensures cosy living all year round. Additionally, the property features a large garden workshop measuring 15'7" x 15'4" and driveway parking for three cars, making it convenient and practical for modern living. The low maintenance garden adds a touch of tranquillity to the outdoor space, perfect for relaxing weekends and social gatherings.