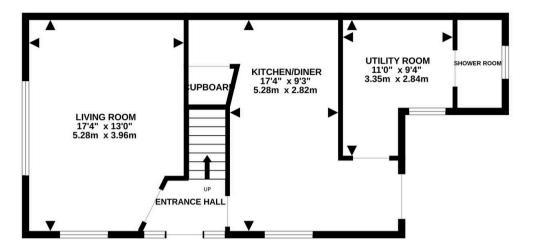

## 93 Rosebery Avenue

Hythe, Southampton

Positioned in the popular Hythe location, this extended three bedroom semi-detached house offers a warm and inviting atmosphere. The property boasts a spacious living room with a gas fire, a wellappointed kitchen/diner, and an extended ground floor featuring a utility room and shower room. The fitted four-piece bathroom suite and good proportioned bedrooms provide comfort and functionality. With gas fired central heating and double glazing throughout, this home ensures cosy living all year round. Additionally, the property features a large garden workshop measuring 15'7" x 15'4" and driveway parking for three cars, making it convenient and practical for modern living. The low maintenance garden adds a touch of tranquillity to the outdoor space, perfect for relaxing weekends and social gatherings.