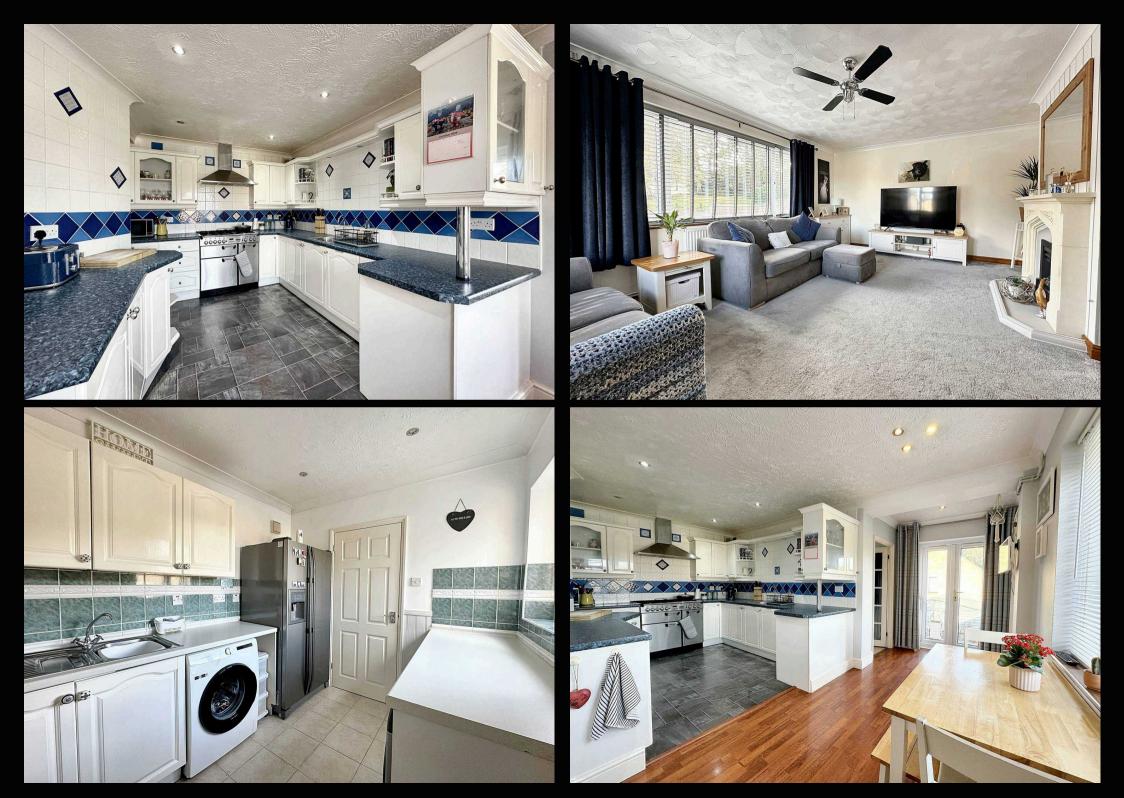

## 93 Rosebery Avenue

Hythe, Southampton

Positioned in the popular Hythe location, this extended three bedroom semi-detached house offers a warm and inviting atmosphere. The property boasts a spacious living room with a gas fire, a wellappointed kitchen/diner, and an extended ground floor featuring a utility room and shower room. The fitted four-piece bathroom suite and good proportioned bedrooms provide comfort and functionality. With gas fired central heating and double glazing throughout, this home ensures cosy living all year round. Additionally, the property features a large garden workshop measuring 15'7" x 15'4" and driveway parking for three cars, making it convenient and practical for modern living. The low maintenance garden adds a touch of tranquillity to the outdoor space, perfect for relaxing weekends and social gatherings.