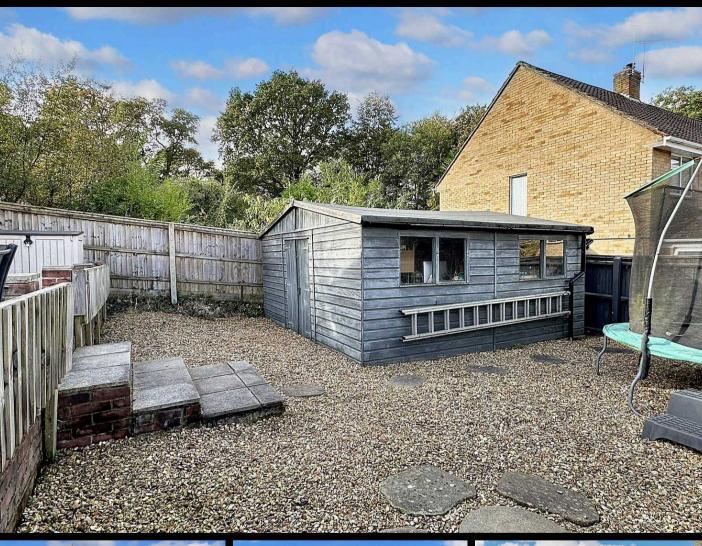

## 93 Rosebery Avenue

Hythe, Southampton

Positioned in the popular Hythe location, this extended three bedroom semi-detached house offers a warm and inviting atmosphere. The property boasts a spacious living room with a gas fire, a wellappointed kitchen/diner, and an extended ground floor featuring a utility room and shower room. The fitted four-piece bathroom suite and good proportioned bedrooms provide comfort and functionality. With gas fired central heating and double glazing throughout, this home ensures cosy living all year round. Additionally, the property features a large garden workshop measuring 15'7" x 15'4" and driveway parking for three cars, making it convenient and practical for modern living. The low maintenance garden adds a touch of tranquillity to the outdoor space, perfect for relaxing weekends and social gatherings.