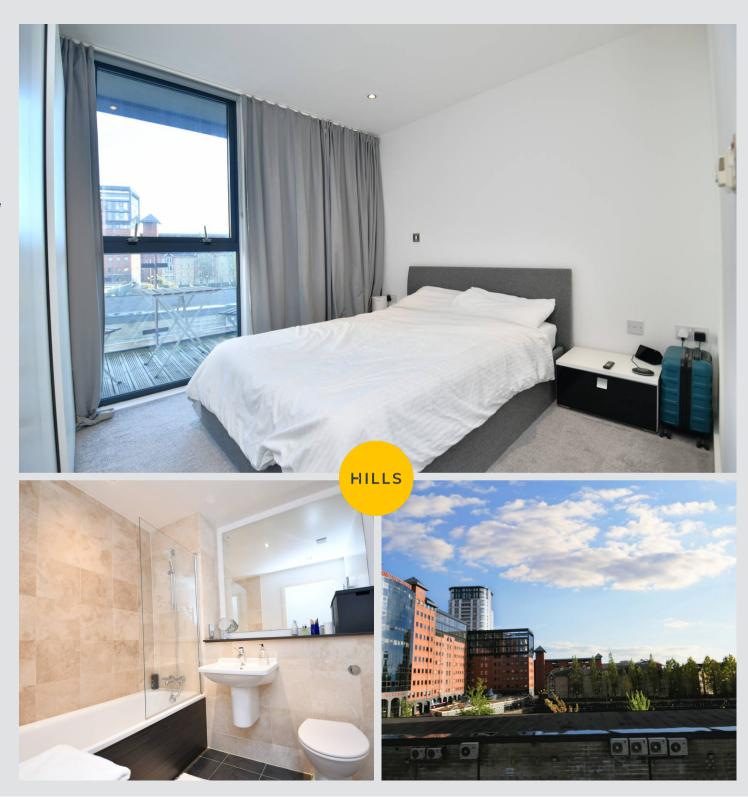

#### Bathroom

7' 1" x 5' 7" (2.16m x 1.69m)

Featuring a modern three-piece suite including a bath with shower over, hand wash basin and W.C. Complete with ceiling spotlights, heated towel rail, tiled walls and flooring.

#### External

Featuring a balcony, communal lift and secure intercom access.