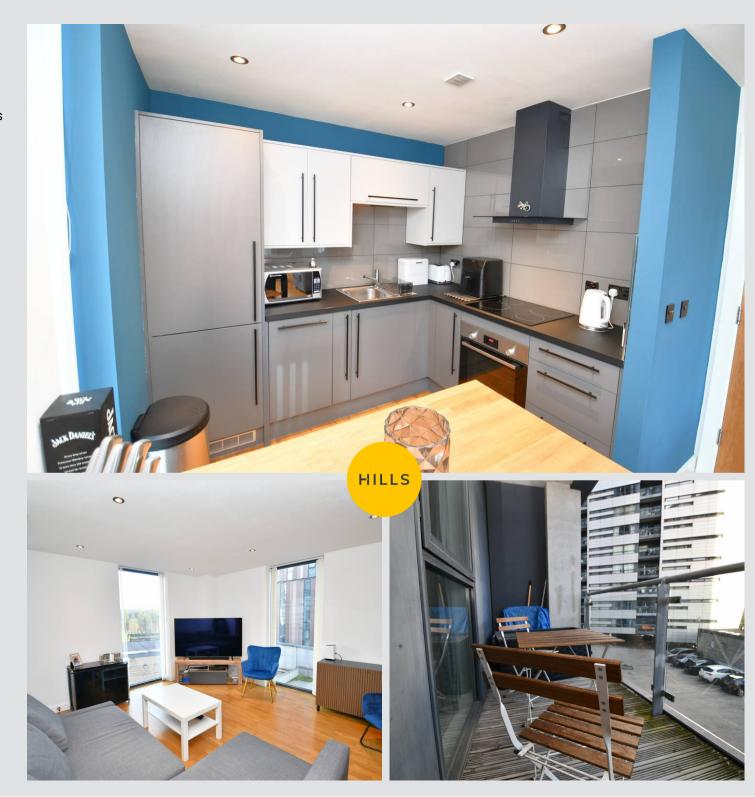

## Lounge / Kitchen / Diner

24' 7" x 12' 8" (7.50m x 3.85m)

A spacious lounge, kitchen and diner featuring modern fitted units with integral hob, oven, fridge freezer and dishwasher. Complete with ceiling spotlights, three double glazed windows and engineered oak flooring with underfloor heating.

#### External

Featuring a balcony, communal lift and secure intercom access.