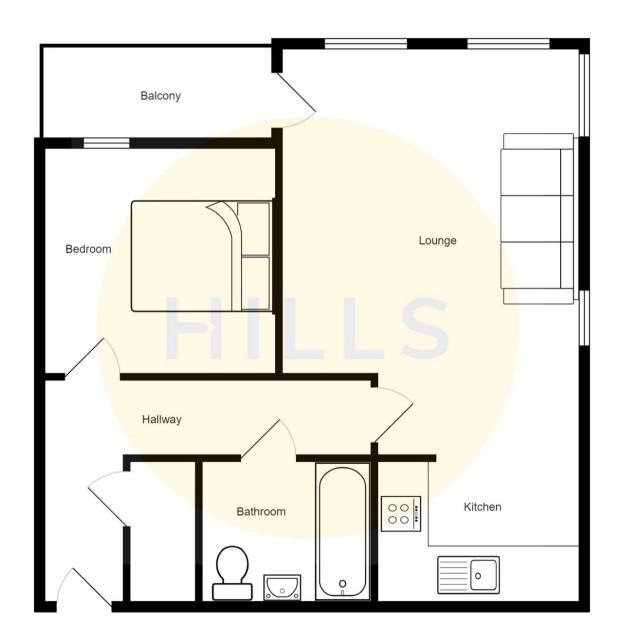

### **Entrance Hallway**

A well lit entrance hallway complete with two ceiling light points and engineered oak flooring.

## **Utility Cupboard**

## Lounge / Kitchen / Diner

24' 7" x 12' 8" (7.50m x 3.85m)

A spacious lounge, kitchen and diner featuring modern fitted units with integral hob, oven, fridge freezer and dishwasher. Complete with ceiling spotlights, three double glazed windows and engineered oak flooring with underfloor heating.

#### Bathroom

7' 1" x 5' 7" (2.16m x 1.69m)

Featuring a modern three-piece suite including a bath with shower over, hand wash basin and W.C. Complete with ceiling spotlights, heated towel rail, tiled walls and flooring.

#### External

Featuring a balcony, communal lift and secure intercom access.