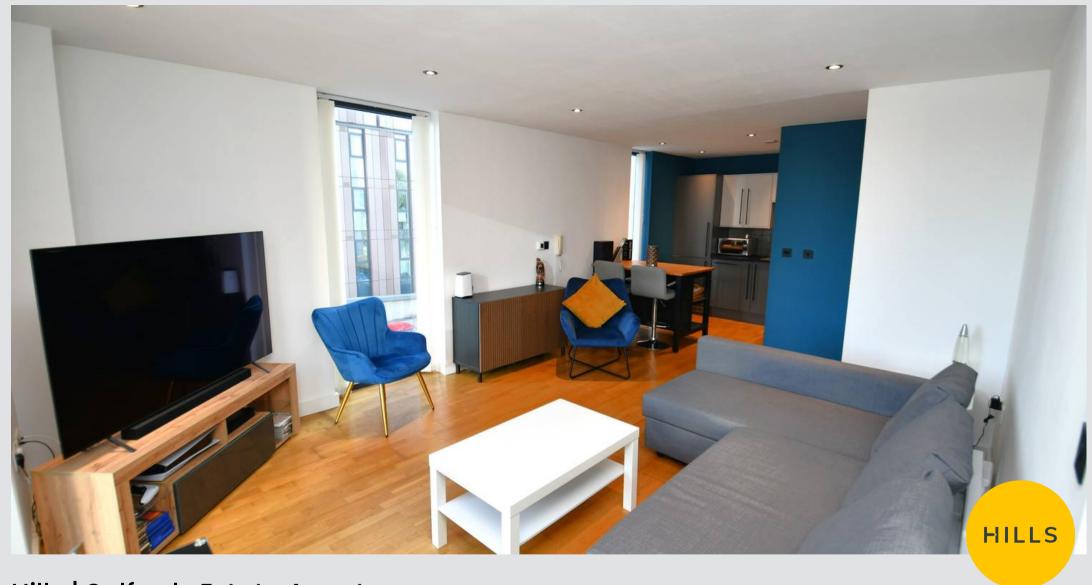

## Lounge / Kitchen / Diner

24' 7" x 12' 8" (7.50m x 3.85m)

A spacious lounge, kitchen and diner featuring modern fitted units with integral hob, oven, fridge freezer and dishwasher. Complete with ceiling spotlights, three double glazed windows and engineered oak flooring with underfloor heating.