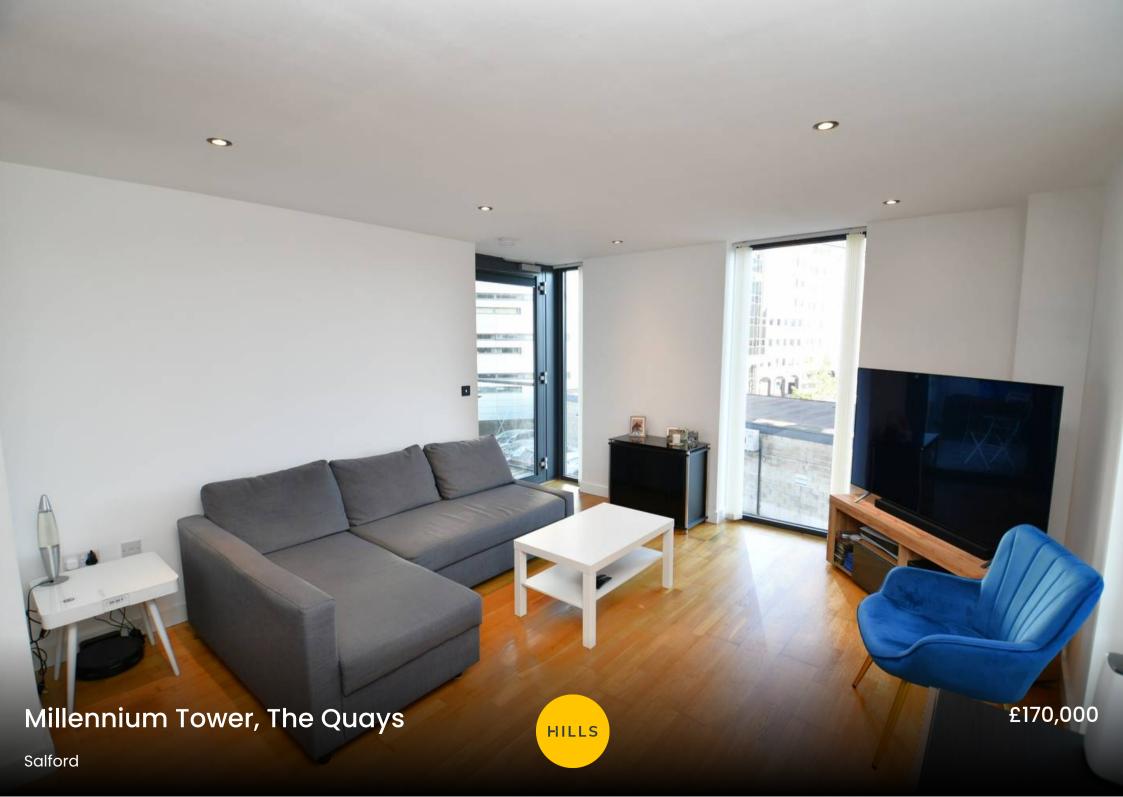

### Salford

WOW! This immaculate, one bedroom apartment is situated in the heart of Salford Quays & Media City, which is host to a fine array of bars, shops and restaurants, along with direct transport links into Manchester City Centre!

## Lounge / Kitchen / Diner

24' 7" x 12' 8" (7.50m x 3.85m)

A spacious lounge, kitchen and diner featuring modern fitted units with integral hob, oven, fridge freezer and dishwasher. Complete with ceiling spotlights, three double glazed windows and engineered oak flooring with underfloor heating.