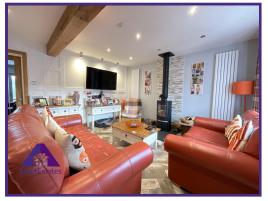

8'4" x 14'1" (2.59m x 4.3m)

Bedroom 2

Well presented throughout, this terraced property briefly comprises; porch, living room with log burning stove, modern fitted kitchen/diner with integrated appliances, first floor bathroom, three bedrooms, front yard and rear garden.

Council Tax

Band: A

12'5" x 17'4" (3.84m x 5.33m) **EPC: C** 

Bathroom

**Living Room** 

Kitchen/Diner

Porch

3'2" x 3'9" (0.98m x 1.19m)