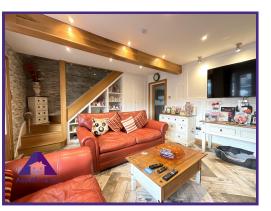

8'4" x 14'1" (2.59m x 4.3m)

Bedroom 2

Well presented throughout, this terraced property briefly comprises; porch, living room with log burning stove, modern fitted kitchen/diner with integrated appliances, first floor bathroom, three bedrooms, front yard and rear garden.

Council Tax

Band: A

12'5" x 17'4" (3.84m x 5.33m) **EPC: C** 

Bathroom

**Living Room** 

Kitchen/Diner

Porch

3'2" x 3'9" (0.98m x 1.19m)