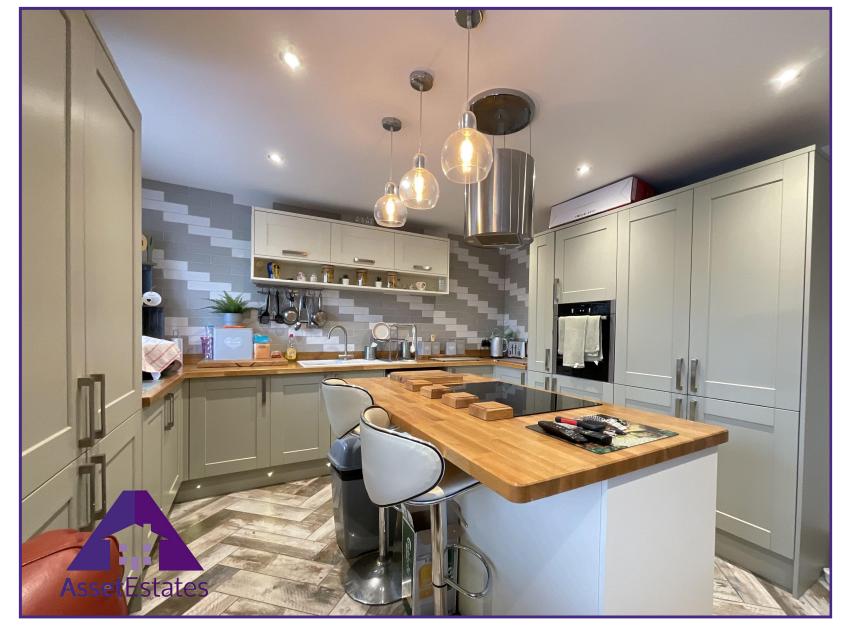

8'4" x 14'1" (2.59m x 4.3m)

Bedroom 2

Well presented throughout, this terraced property briefly comprises; porch, living room with log burning stove, modern fitted kitchen/diner with integrated appliances, first floor bathroom, three bedrooms, front yard and rear garden.

Council Tax

Band: A

12'5" x 17'4" (3.84m x 5.33m) **EPC: C** 

Bathroom

**Living Room** 

Kitchen/Diner

Porch

3'2" x 3'9" (0.98m x 1.19m)