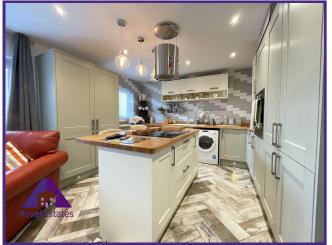

8'4" x 14'1" (2.59m x 4.3m)

Bedroom 2

Well presented throughout, this terraced property briefly comprises; porch, living room with log burning stove, modern fitted kitchen/diner with integrated appliances, first floor bathroom, three bedrooms, front yard and rear garden.

Council Tax

Band: A

12'5" x 17'4" (3.84m x 5.33m) **EPC: C** 

Bathroom

**Living Room** 

Kitchen/Diner

Porch

3'2" x 3'9" (0.98m x 1.19m)