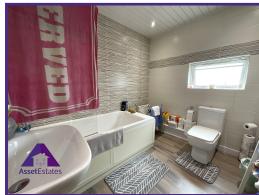

Council Tax

Band: A

12'5" x 17'4" (3.84m x 5.33m) **EPC: C** 

Bathroom

**Living Room** 

Kitchen/Diner

Porch

3'2" x 3'9" (0.98m x 1.19m)