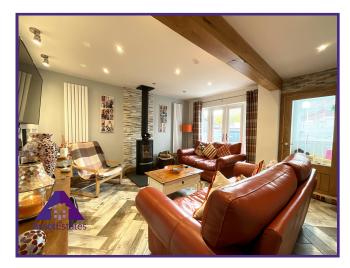

8'4" x 14'1" (2.59m x 4.3m)

Bedroom 2

Well presented throughout, this terraced property briefly comprises; porch, living room with log burning stove, modern fitted kitchen/diner with integrated appliances, first floor bathroom, three bedrooms, front yard and rear garden.

Council Tax

Band: A

12'5" x 17'4" (3.84m x 5.33m) **EPC: C** 

Bathroom

**Living Room** 

Kitchen/Diner

Porch

3'2" x 3'9" (0.98m x 1.19m)