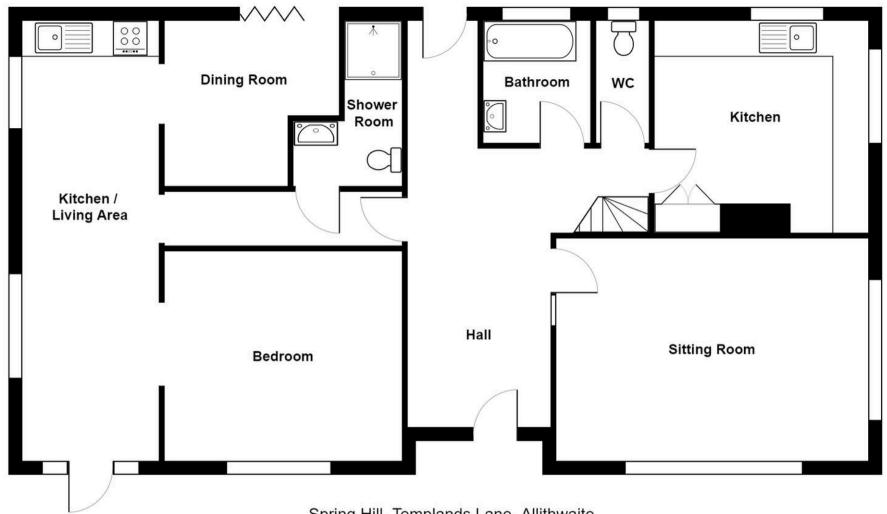

## GROUND FLOOR

## ENTRANCE HALL

15' 11" x 8' 0" (4.85m x 2.45m)

## LIVING ROOM

17' 7" x 12' 6" (5.35m x 3.81m)

#### KITCHEN

12' 0" x 10' 5" (3.66m x 3.18m)

#### BATHROOM

6' 11" x 5' 11" (2.10m x 1.80m)

#### W.C

6' 10" x 2' 11" (2.09m x 0.90m)

## INNER HALLWAY

13' 6" x 2' 11" (4.12m x 0.90m)

## KITCHEN/LIVING AREA

24' 8" x 7' 8" (7.52m x 2.34m)

## DINING ROOM

9' 11" x 9' 6" (3.01m x 2.89m)

#### BEDROOM

13' 4" x 11' 9" (4.07m x 3.59m)

## BATHROOM

9' 1" x 3' 3" (2.77m x 0.98m)

Spring Hill, Templands Lane, Allithwaite

Total Area: 103.9 m<sup>2</sup> ... 1118 ft<sup>2</sup>

For illustrative purposes only - not to scale. The position and size of features are approximate only. © North West Inspector.