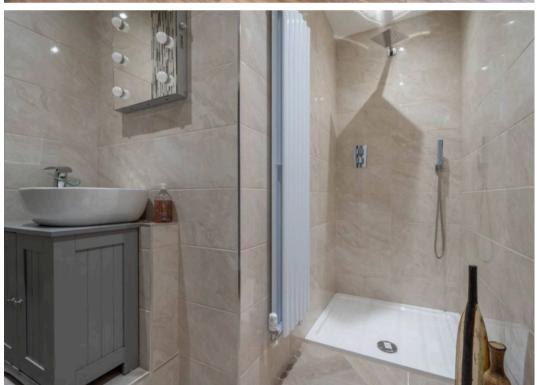

## BATHROOM

9' 1" x 3' 3" (2.77m x 0.98m)

Spring Hill, Templands Lane, Allithwaite

Total Area: 103.9 m<sup>2</sup> ... 1118 ft<sup>2</sup>

For illustrative purposes only - not to scale. The position and size of features are approximate only. © North West Inspector.