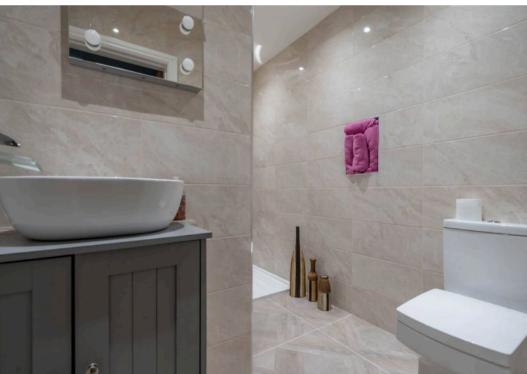

#### BATHROOM

6' 11" x 5' 11" (2.10m x 1.80m)

#### W.C

6' 10" x 2' 11" (2.09m x 0.90m)