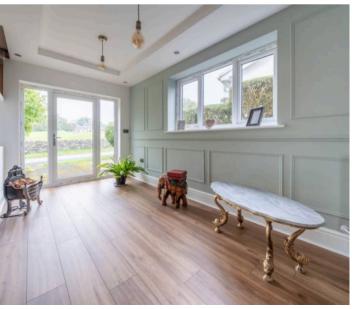

## KITCHEN/LIVING AREA

24' 8" x 7' 8" (7.52m x 2.34m)

## DINING ROOM

9' 11" x 9' 6" (3.01m x 2.89m)