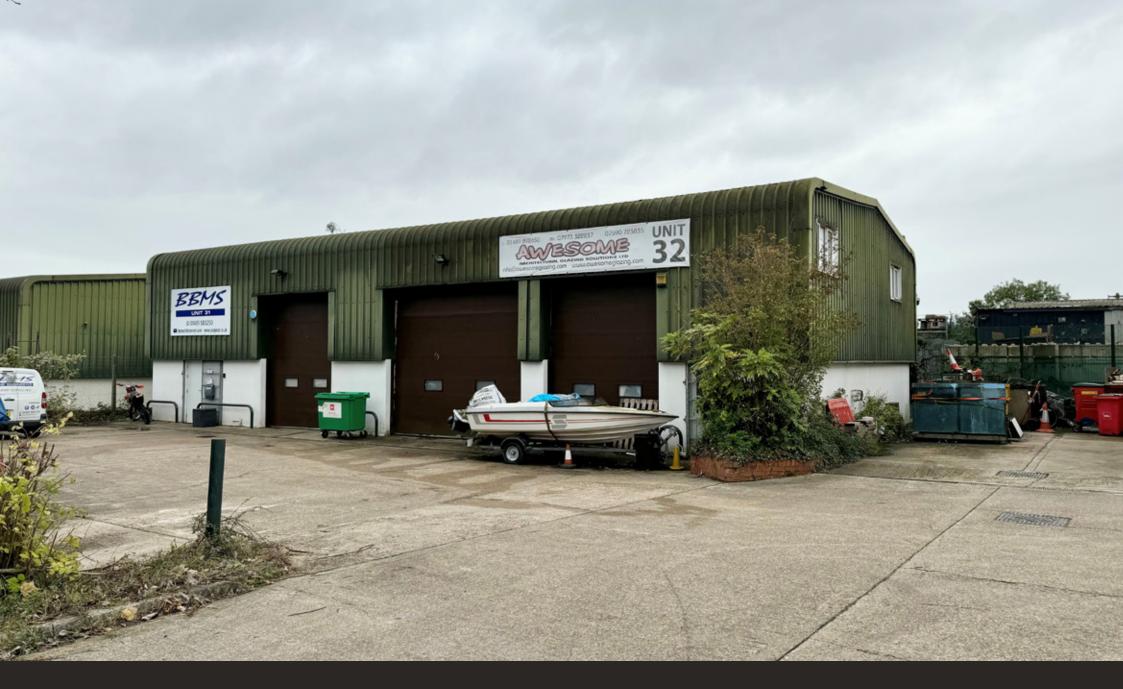

32 Claylands Road, Bishops Waltham
Southampton S032 1BH

HELLIER LANGSTON

## Description

The property comprise a semi-detached steel portal frame industrial unit with first floor offices. The unit is accessible by way of two full height up and over loading doors and pedestrian door. Externally is allocated parking as well as a yard area to the side of the property. The site benefits from a secure communal palisade gate.