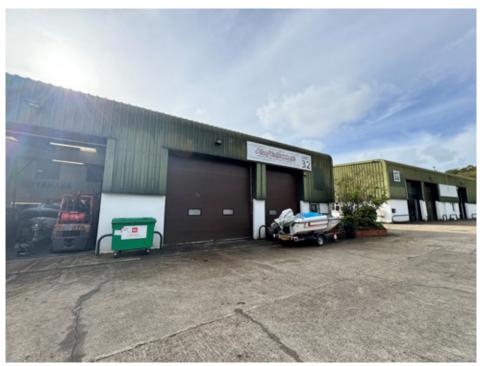

## Description

The property comprise a semi-detached steel portal frame industrial unit with first floor offices. The unit is accessible by way of two full height up and over loading doors and pedestrian door. Externally is allocated parking as well as a yard area to the side of the property. The site benefits from a secure communal palisade gate.