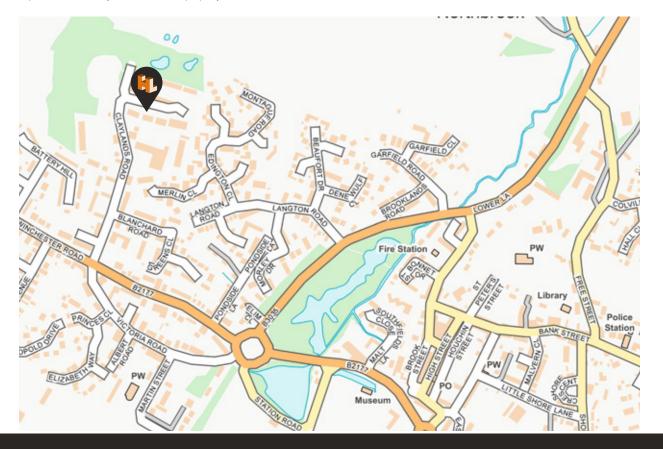

#### Location

Bishop's Waltham is an historic market town in Hampshire located 12 miles south east of Winchester and 8 miles north of Fareham. Claylands Road is located off the main B2177 Winchester Road.