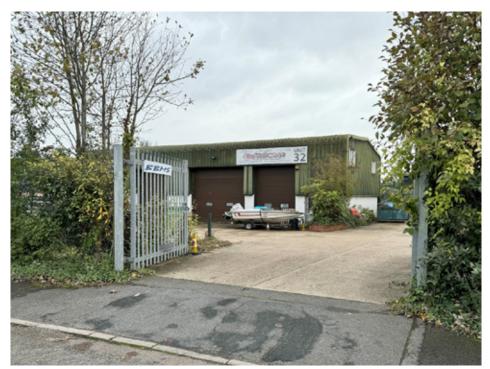

## Description

The property comprise a semi-detached steel portal frame industrial unit with first floor offices. The unit is accessible by way of two full height up and over loading doors and pedestrian door. Externally is allocated parking as well as a yard area to the side of the property. The site benefits from a secure communal palisade gate.