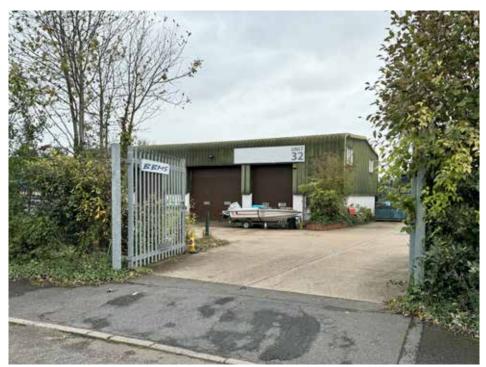

## Description

The property comprise a semi-detached steel portal frame industrial unit with first floor offices. The unit is accessible by way of two full height up and over loading doors and pedestrian door. Externally is allocated parking as well as a yard area to the side of the property. The site benefits from a secure communal palisade gate.