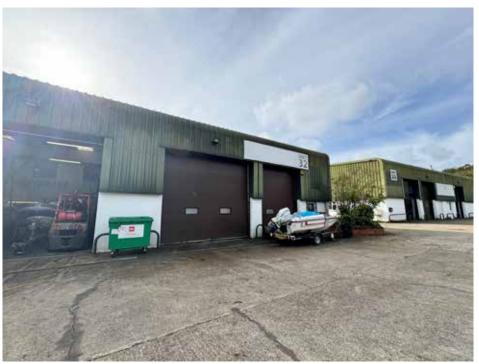

## Description

The property comprise a semi-detached steel portal frame industrial unit with first floor offices. The unit is accessible by way of two full height up and over loading doors and pedestrian door. Externally is allocated parking as well as a yard area to the side of the property. The site benefits from a secure communal palisade gate.