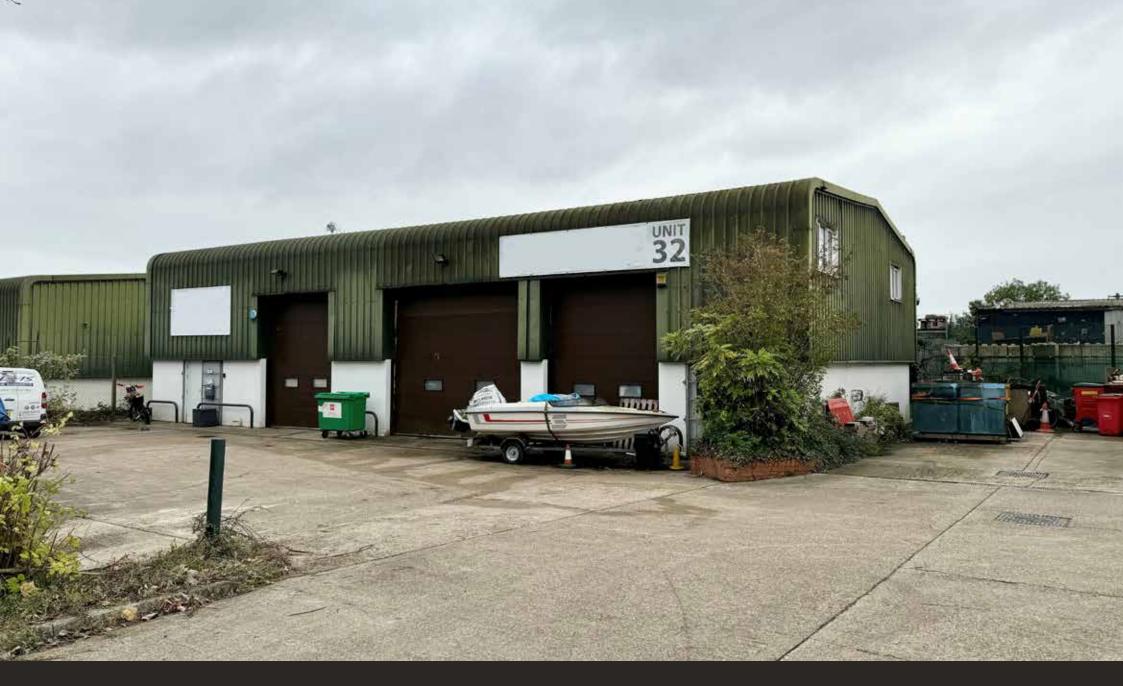

32 Claylands Road, Bishops Waltham Southampton SO32 1BH

TO LET | 187.66 sq. m. (2,020 sq. ft.

# Summary

Total GIA 187.66 sq.m (2,020 sq.ft)

Ground floor industrial / warehouse

First floor office

5 x allocated car parking spaces + small yard

Centrally located close to amenities

## Description

The property comprise a semi-detached steel portal frame industrial unit with first floor offices. The unit is accessible by way of two full height up and over loading doors and pedestrian door. Externally is allocated parking as well as a yard area to the side of the property. The site benefits from a secure communal palisade gate.