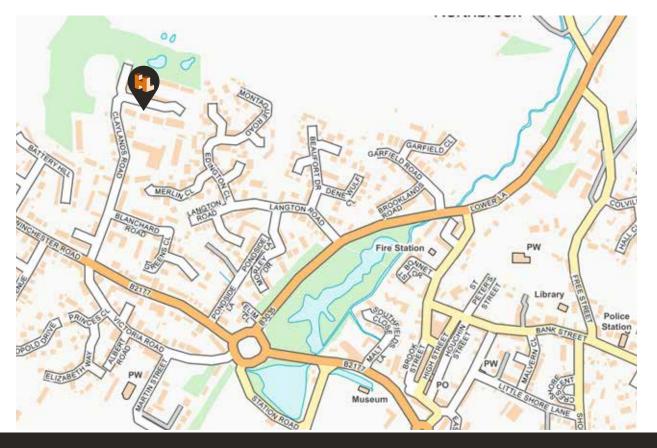

### Location

Bishop's Waltham is an historic market town in Hampshire located 12 miles south east of Winchester and 8 miles north of Fareham. Claylands Road is located off the main B2177 Winchester Road.